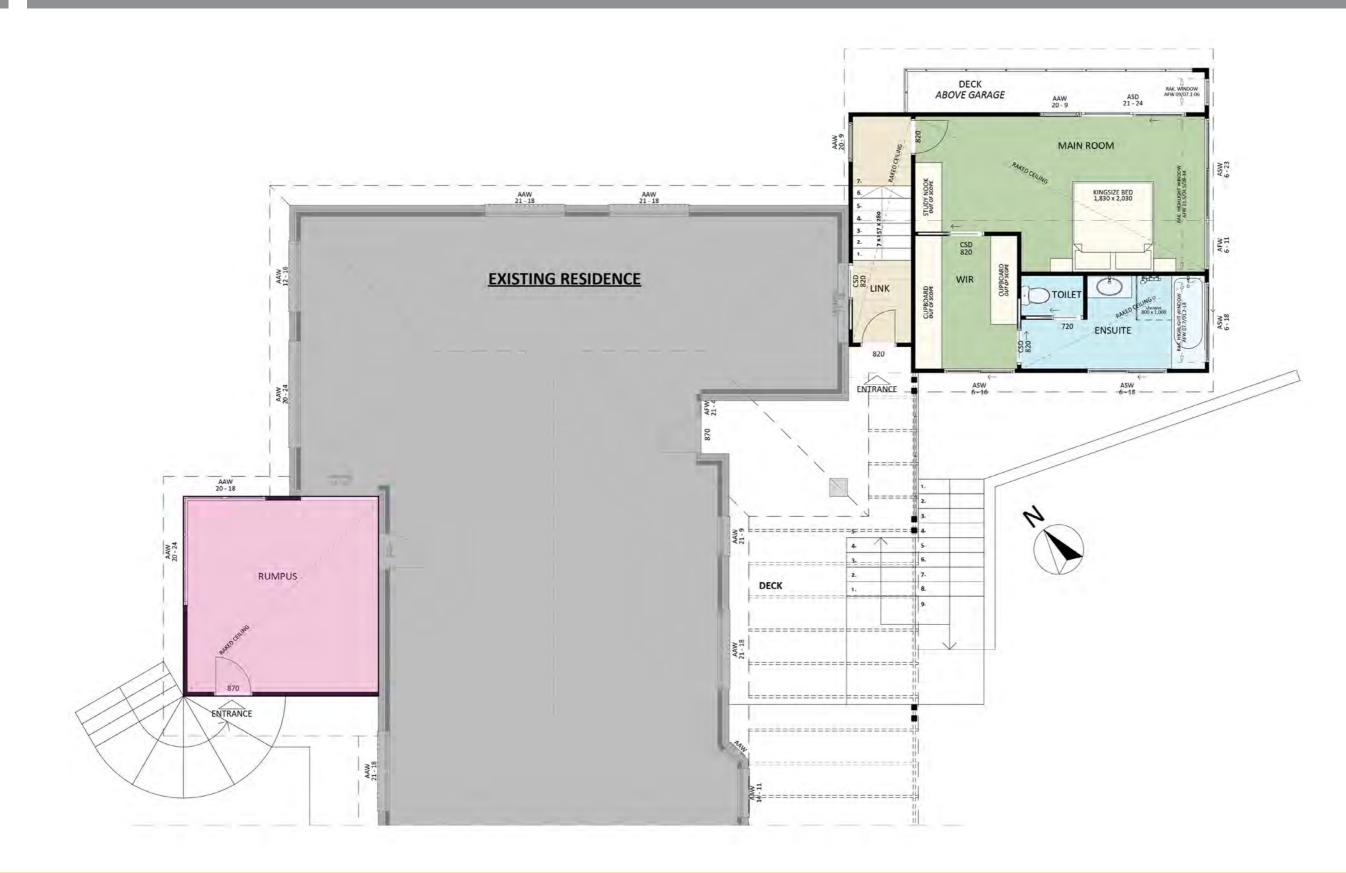

## Floorplan - First Floor

### Dimensional Floorplan - First Floor

### Furniture Floorplan - First Floor

An elevation is the height of the structure from ground level to the height of the roof.

Disclaimer: based on the alternative roof designs and roof covering that you may select and the profile of your block, these elevations are subject to potential change.