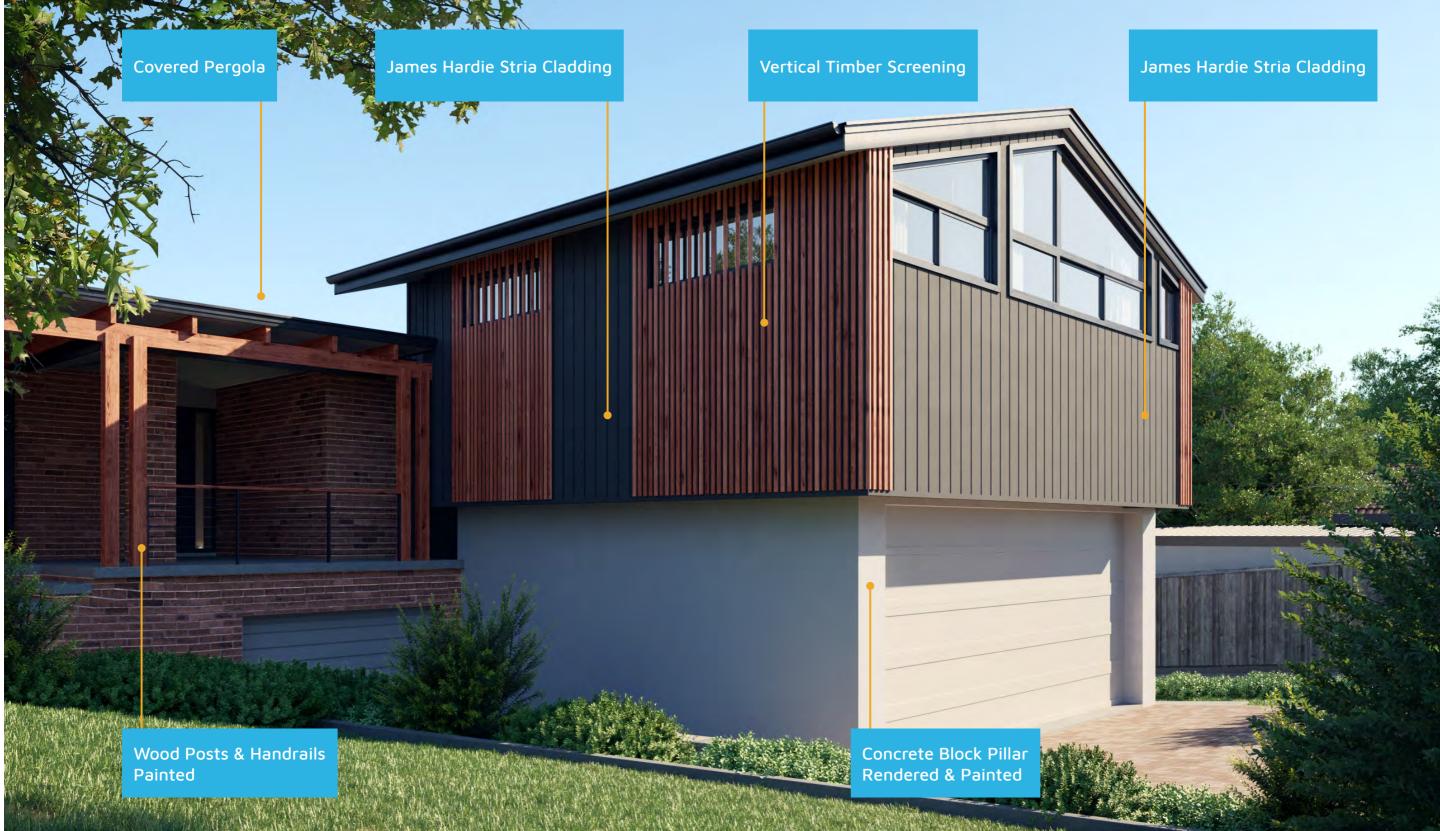

# PRICE **EXTENSIONS**



#### **Exterior View 1**









#### **Exterior View 3**









### Exterior View 4 - Twilight

5









7







# Floorplan - Garage

8





## Floorplan - First Floor

#### Dimensional Floorplan - Garage





### Dimensional Floorplan - First Floor





#### Furniture Floorplan - Garage





### Furniture Floorplan - First Floor





An elevation is the height of the structure from ground level to the height of the roof.



Disclaimer: based on the alternative roof designs and roof covering that you may select and the profile of your block, these elevations are subject to potential change.

#### Elevations 1

An elevation is the height of the structure from ground level to the height of the roof.





Disclaimer: based on the alternative roof designs and roof covering that you may select and the profile of your block, these elevations are subject to potential change.

#### Elevations 2