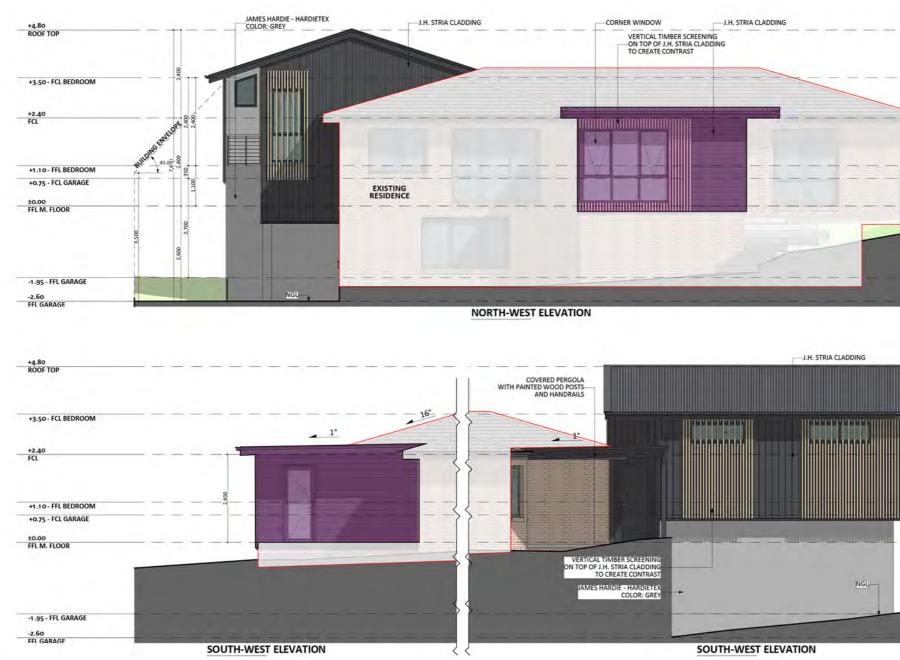

# PRICE **EXTENSIONS**



#### **Exterior View 1**









#### **Exterior View 3**









### Exterior View 4 - Twilight

5









7







# Floorplan - Garage

8





## Floorplan - First Floor

#### Dimensional Floorplan - Garage





### Dimensional Floorplan - First Floor





#### Furniture Floorplan - Garage





### Furniture Floorplan - First Floor





An elevation is the height of the structure from ground level to the height of the roof.



Disclaimer: based on the alternative roof designs and roof covering that you may select and the profile of your block, these elevations are subject to potential change.

#### Elevations 1

An elevation is the height of the structure from ground level to the height of the roof.





Disclaimer: based on the alternative roof designs and roof covering that you may select and the profile of your block, these elevations are subject to potential change.

#### Elevations 2







#### fixedpriceextensions.com.au

canberragrannyflatbuilders.com.au

#### ∑ info@cgfb.com.au

#### **\$**1300 979 658