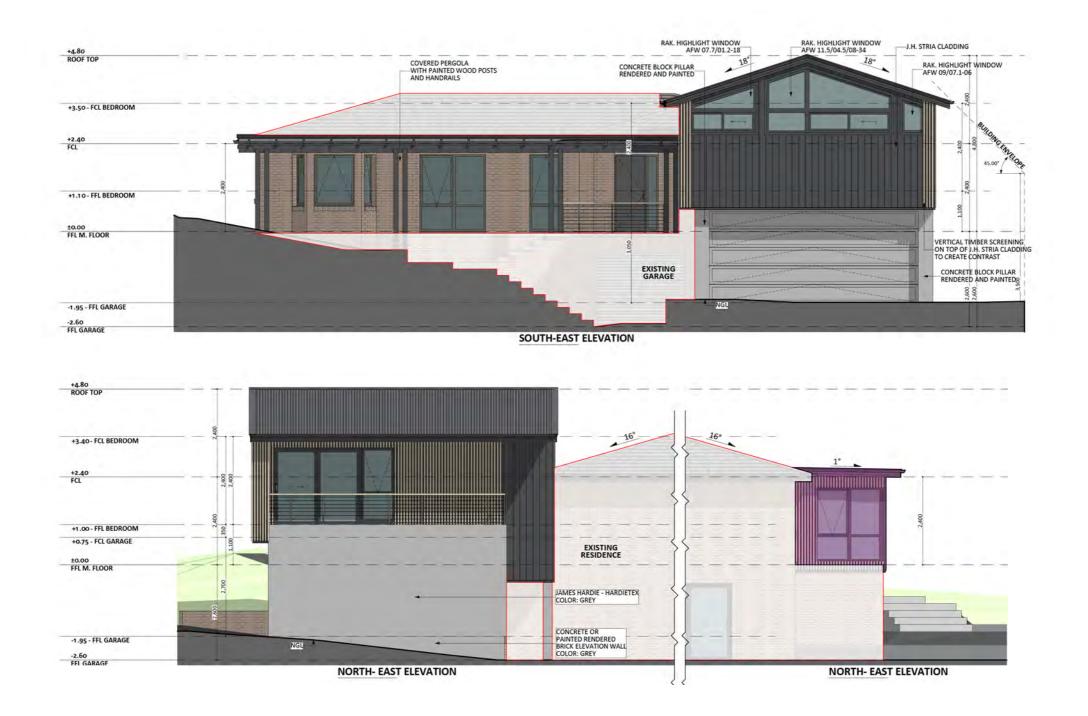

#### Elevations 1

An elevation is the height of the structure from ground level to the height of the roof.

Disclaimer: based on the alternative roof designs and roof covering that you may select and the profile of your block, these elevations are subject to potential change.