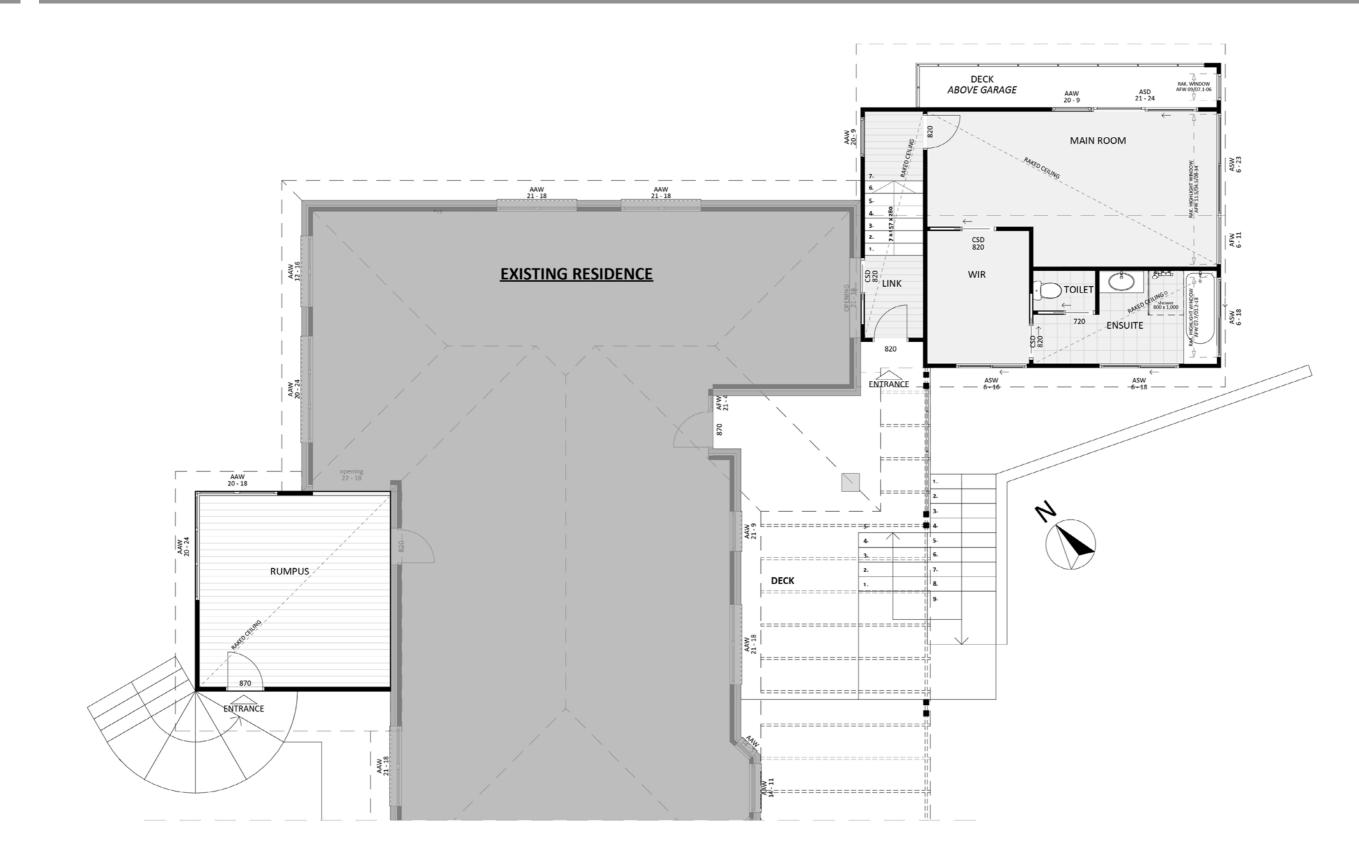

# PRICE **EXTENSIONS**



#### **Exterior View 1**









#### **Exterior View 3**









### Exterior View 4 - Twilight

5









7







# Floorplan - Garage

8





## Floorplan - First Floor

#### Dimensional Floorplan - Garage





### Dimensional Floorplan - First Floor





#### Furniture Floorplan - Garage





### Furniture Floorplan - First Floor





An elevation is the height of the structure from ground level to the height of the roof.



Disclaimer: based on the alternative roof designs and roof covering that you may select and the profile of your block, these elevations are subject to potential change.

#### Elevations 1

An elevation is the height of the structure from ground level to the height of the roof.





Disclaimer: based on the alternative roof designs and roof covering that you may select and the profile of your block, these elevations are subject to potential change.

#### Elevations 2







#### fixedpriceextensions.com.