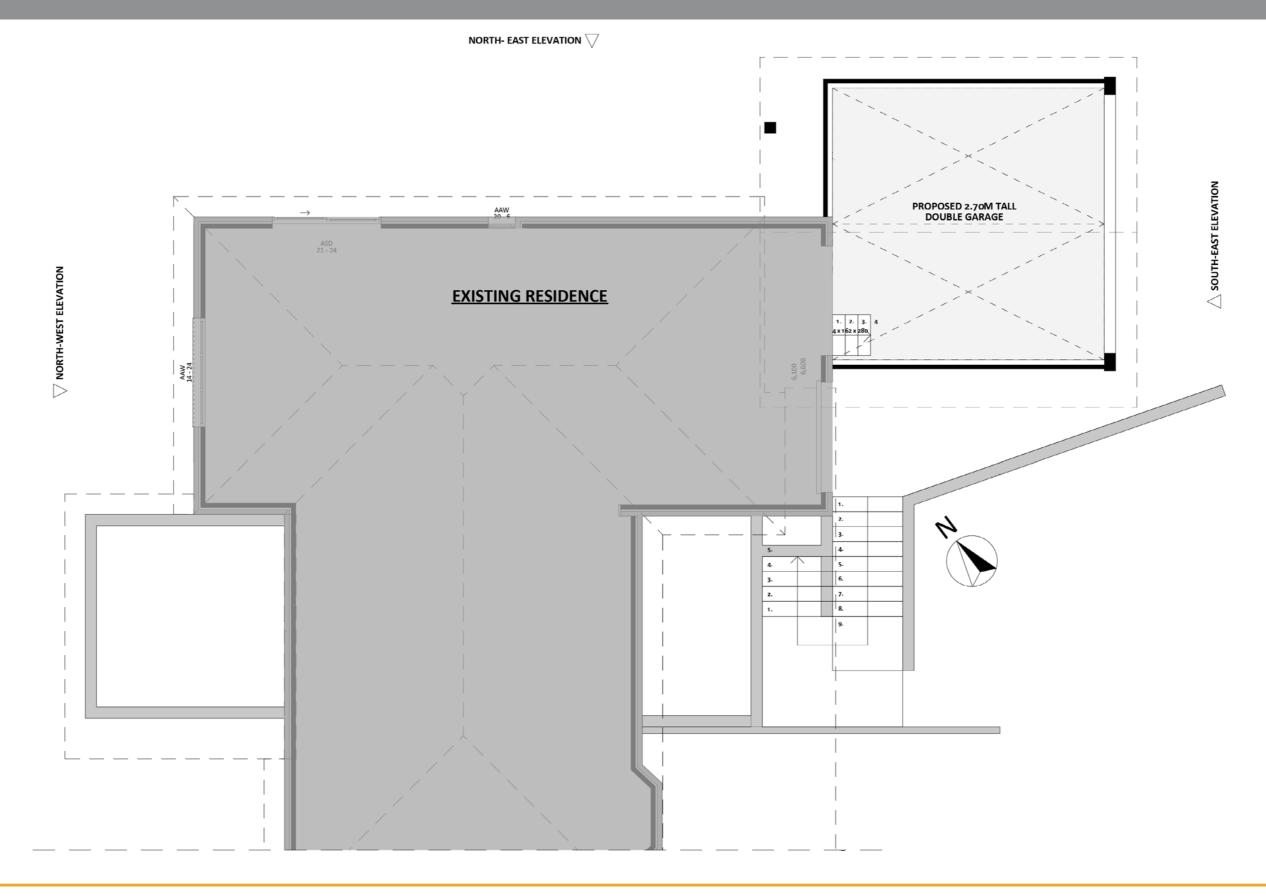

# PRICE **EXTENSIONS**



#### **Exterior View 1**









#### **Exterior View 3**









### Exterior View 4 - Twilight

5









7







# Floorplan - Garage

8





## Floorplan - First Floor

#### Dimensional Floorplan - Garage





### Dimensional Floorplan - First Floor





#### Furniture Floorplan - Garage





### Furniture Floorplan - First Floor





An elevation is the height of the structure from ground level to the height of the roof.



Disclaimer: based on the alternative roof designs and roof covering that you may select and the profile of your block, these elevations are subject to potential change.

#### Elevations 1

An elevation is the height of the structure from ground level to the height of the roof.





Disclaimer: based on the alternative roof designs and roof covering that you may select and the profile of your block, these elevations are subject to potential change.

#### Elevations 2







#