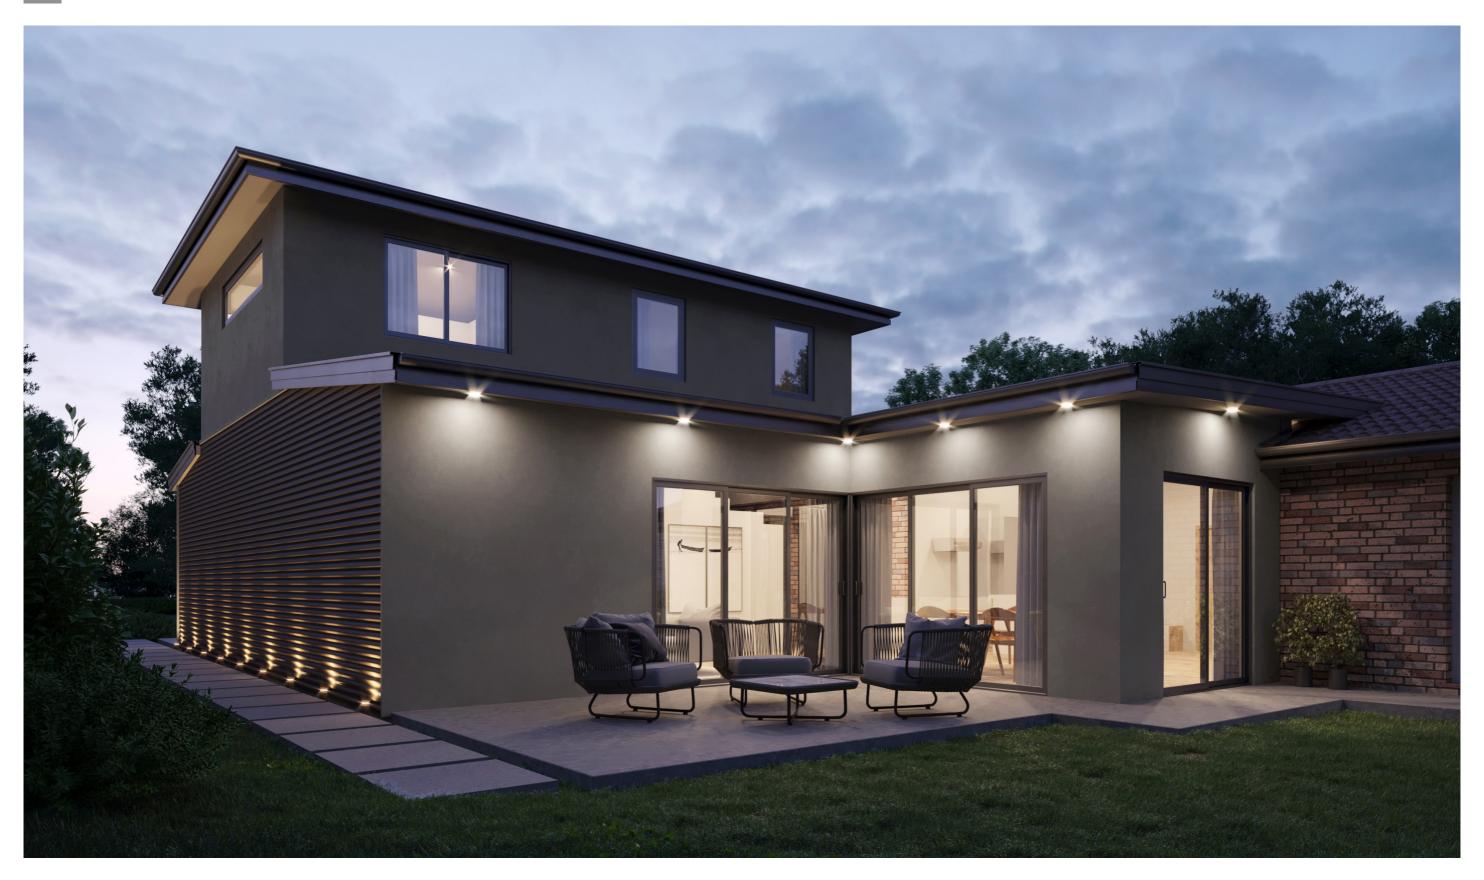

#### Design 1105

An elevation is the height of the structure from ground level to the height of the roof.