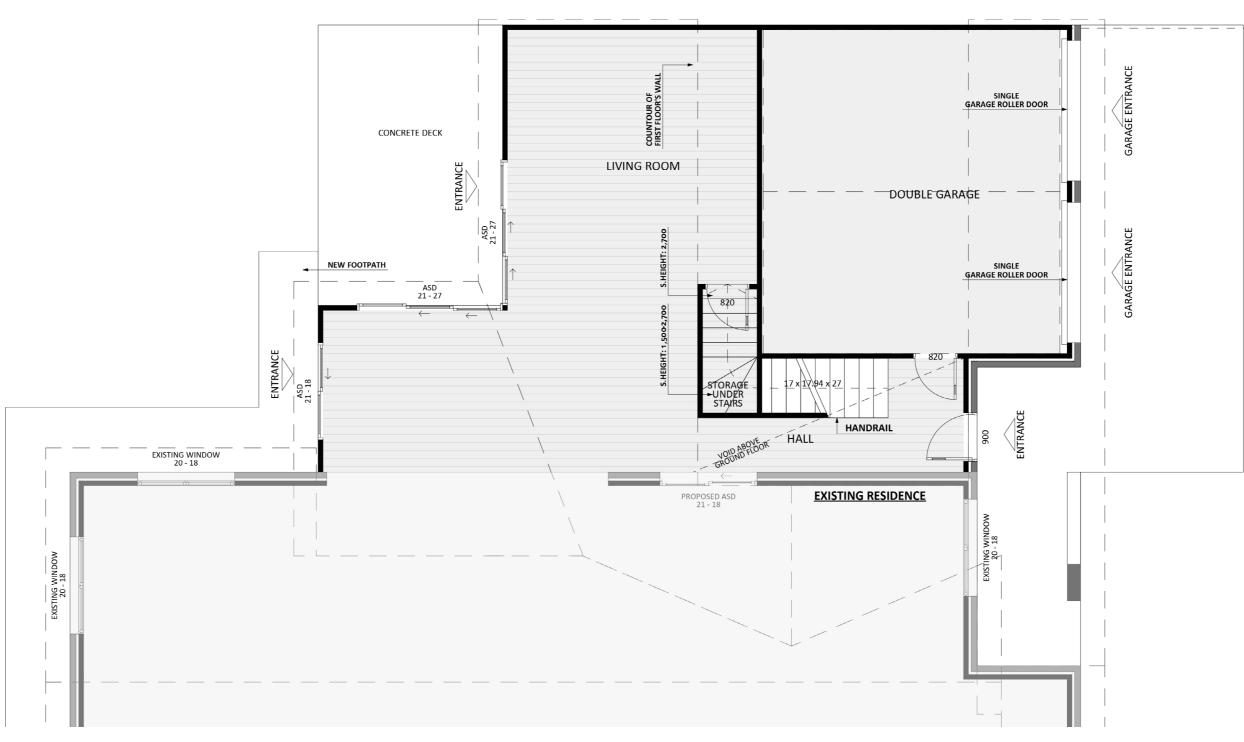

ACT Building Lic: 2012767











## Design 1105





Design 1105 Aerial View









### Floorplan - Ground Floor







### Floorplan - First Floor





#### Dimensional Floorplan - Ground Floor





### Dimensional Floorplan - First Floor



### Furniture Floorplan - Ground Floor







### Furniture Floorplan - First Floor





#### Design 1105

An elevation is the height of the structure from ground level to the height of the roof.







#### Design 1105

An elevation is the height of the structure from ground level to the height of the roof.







# Sketch Paper







canberragrannyflatbuilders.com.au



**\**1300 979 658





MASTER BUILDERS ACT Building Lic: 2012767