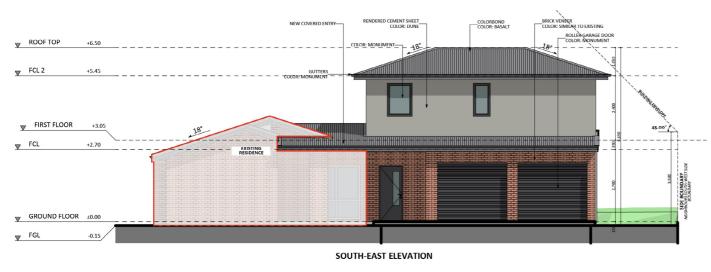

#### Design 1105

An elevation is the height of the structure from ground level to the height of the roof.