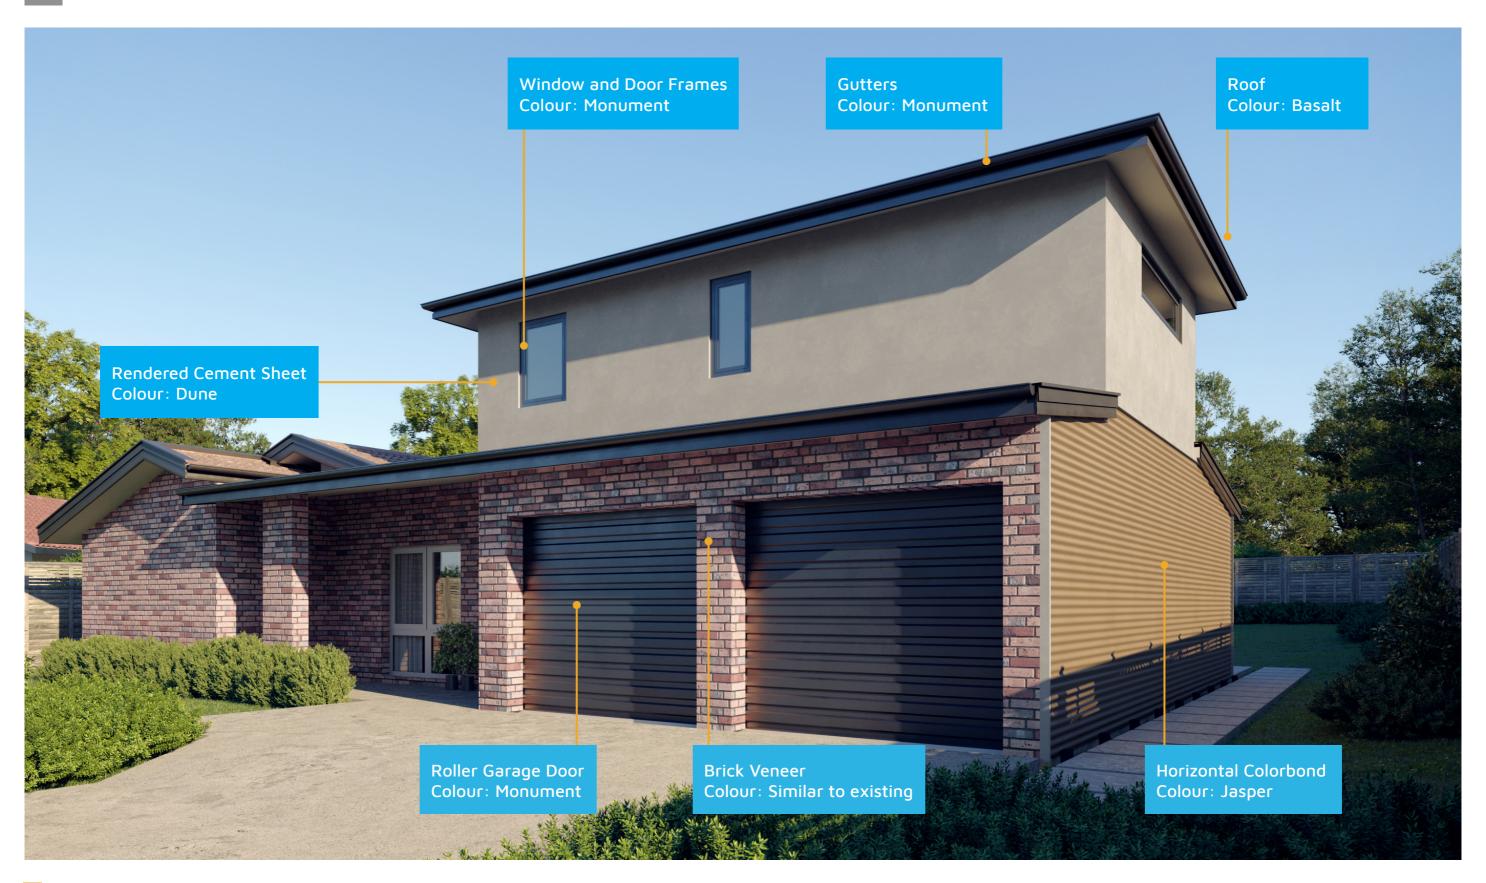

#### Design 1105

An elevation is the height of the structure from ground level to the height of the roof.