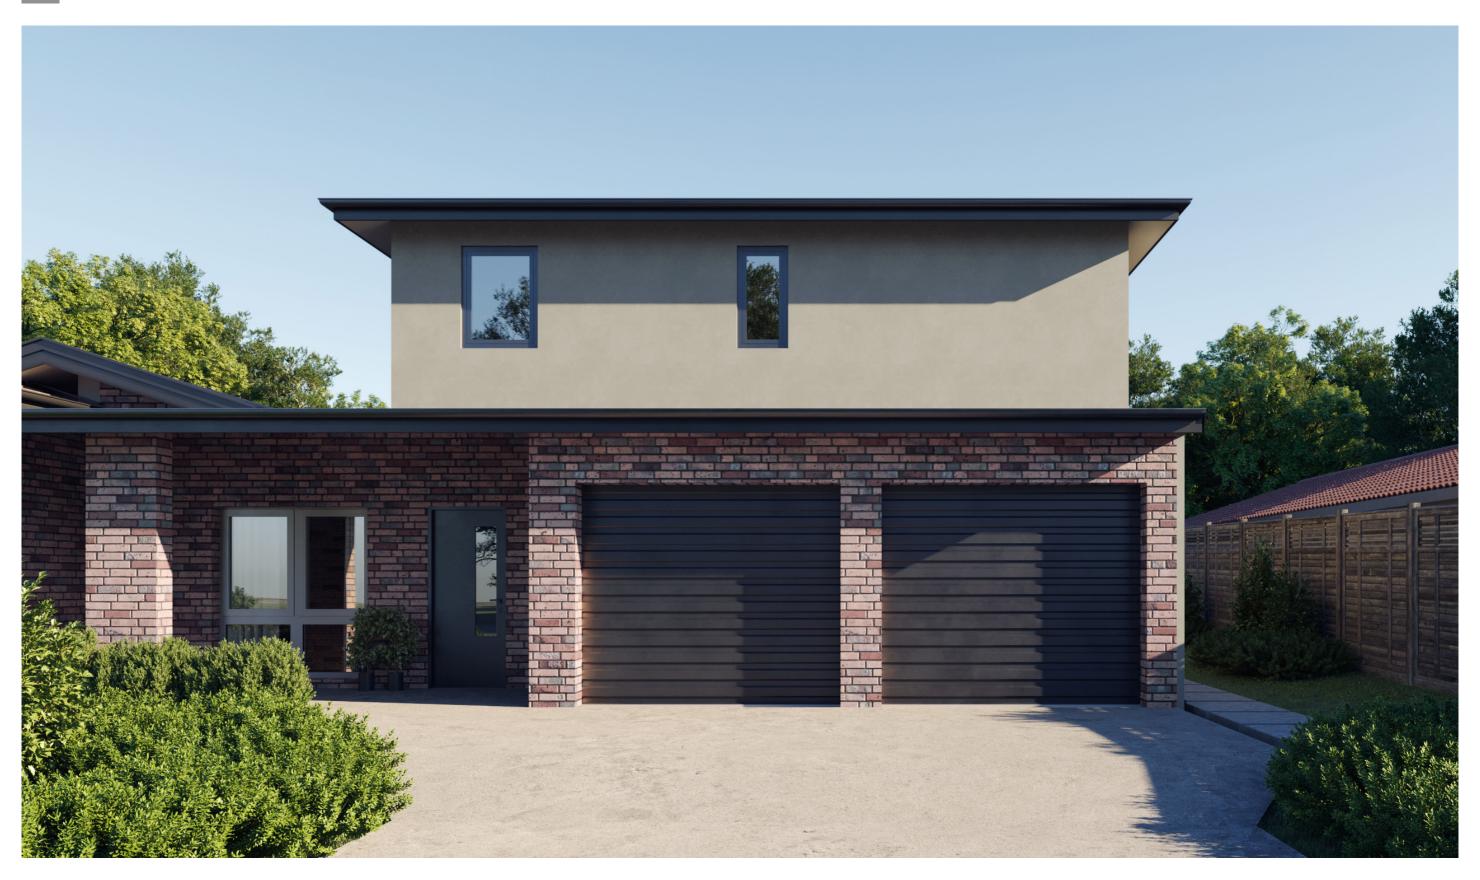

#### Design 1105

An elevation is the height of the structure from ground level to the height of the roof.