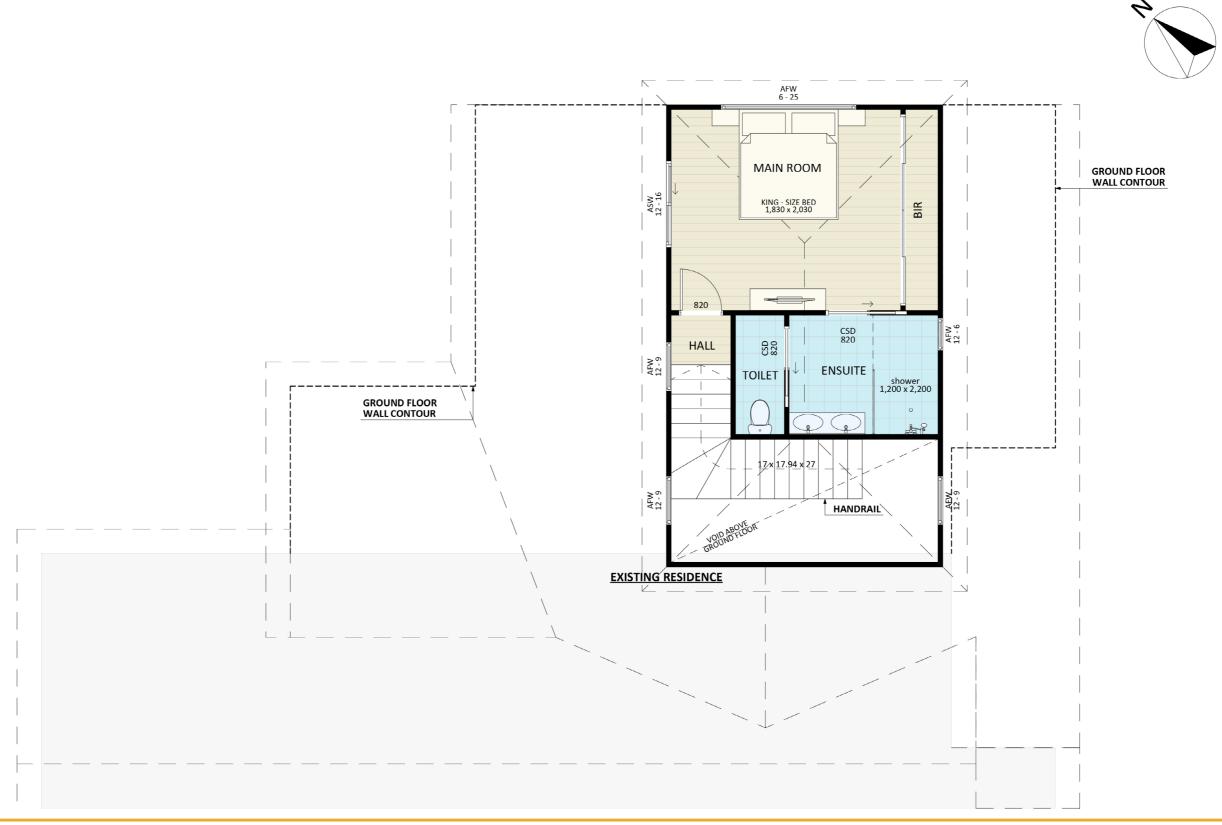

ACT Building Lic: 2012767











## Design 1105





Design 1105 Aerial View









### Floorplan - Ground Floor







### Floorplan - First Floor





#### Dimensional Floorplan - Ground Floor





### Dimensional Floorplan - First Floor



### Furniture Floorplan - Ground Floor







### Furniture Floorplan - First Floor





#### Design 1105

An elevation is the height of the structure from ground level to the height of the roof.







#### Design 1105

An elevation is the height of the structure from ground level to the height of the roof.







# Sketch Paper







canberragrannyflatbuilders.com.au



**\**1300 979 658





MASTER BUILDERS ACT Building Lic: 2012767