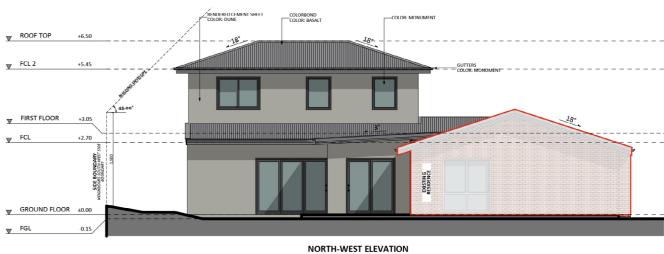

#### Design 1105

An elevation is the height of the structure from ground level to the height of the roof.