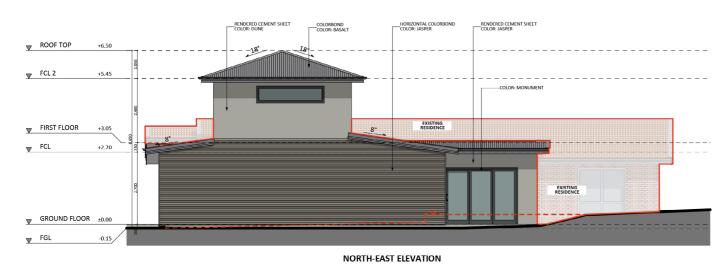

#### Design 1105

An elevation is the height of the structure from ground level to the height of the roof.