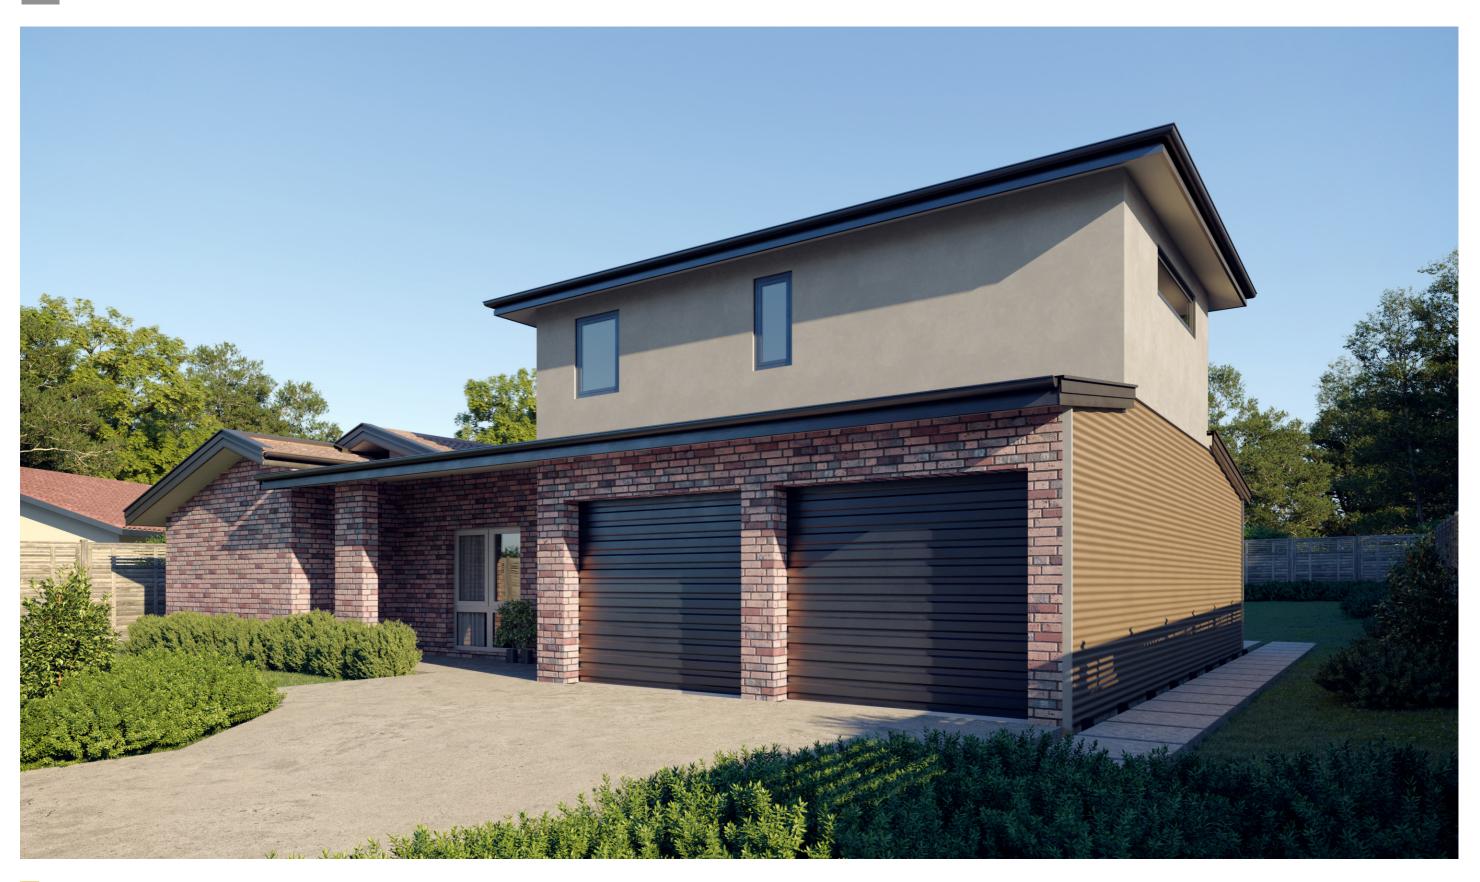

#### Design 1105

An elevation is the height of the structure from ground level to the height of the roof.