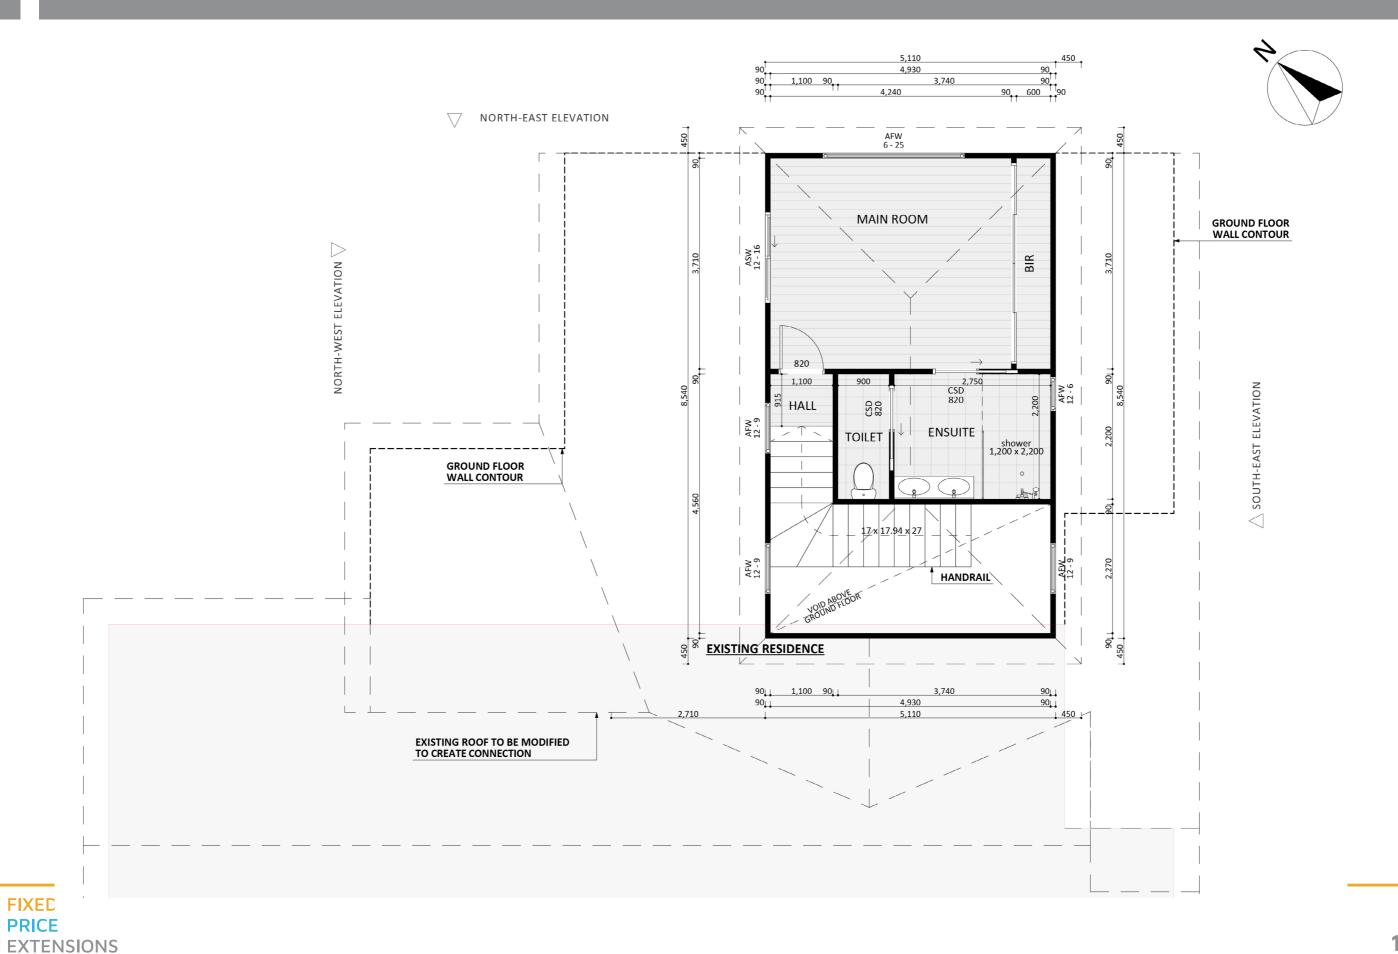

ACT Building Lic: 2012767











## Design 1105





Design 1105 Aerial View









### Floorplan - Ground Floor







### Floorplan - First Floor





#### Dimensional Floorplan - Ground Floor





### Dimensional Floorplan - First Floor



### Furniture Floorplan - Ground Floor







### Furniture Floorplan - First Floor





#### Design 1105

An elevation is the height of the structure from ground level to the height of the roof.







#### Design 1105

An elevation is the height of the structure from ground level to the height of the roof.







# Sketch Paper







canberragrannyflatbuilders.com.au



**\**1300 979 658





MASTER BUILDERS ACT Building Lic: 2012767