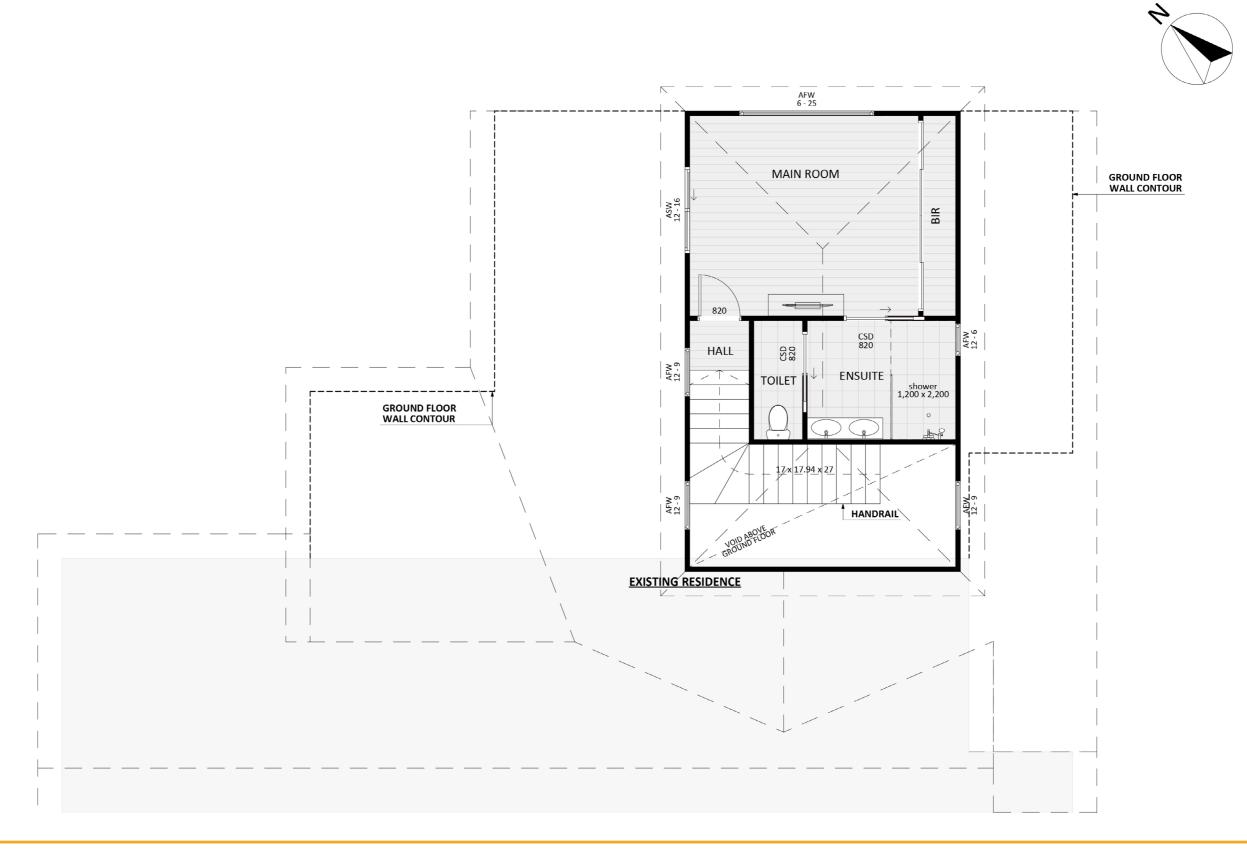

ACT Building Lic: 2012767











## Design 1105





Design 1105 Aerial View









### Floorplan - Ground Floor







### Floorplan - First Floor





#### Dimensional Floorplan - Ground Floor





### Dimensional Floorplan - First Floor



### Furniture Floorplan - Ground Floor







### Furniture Floorplan - First Floor





#### Design 1105

An elevation is the height of the structure from ground level to the height of the roof.







#### Design 1105

An elevation is the height of the structure from ground level to the height of the roof.







# Sketch Paper







canberragrannyflatbuilders.com.au



**\**1300 979 658





MASTER BUILDERS ACT Building Lic: 2012767