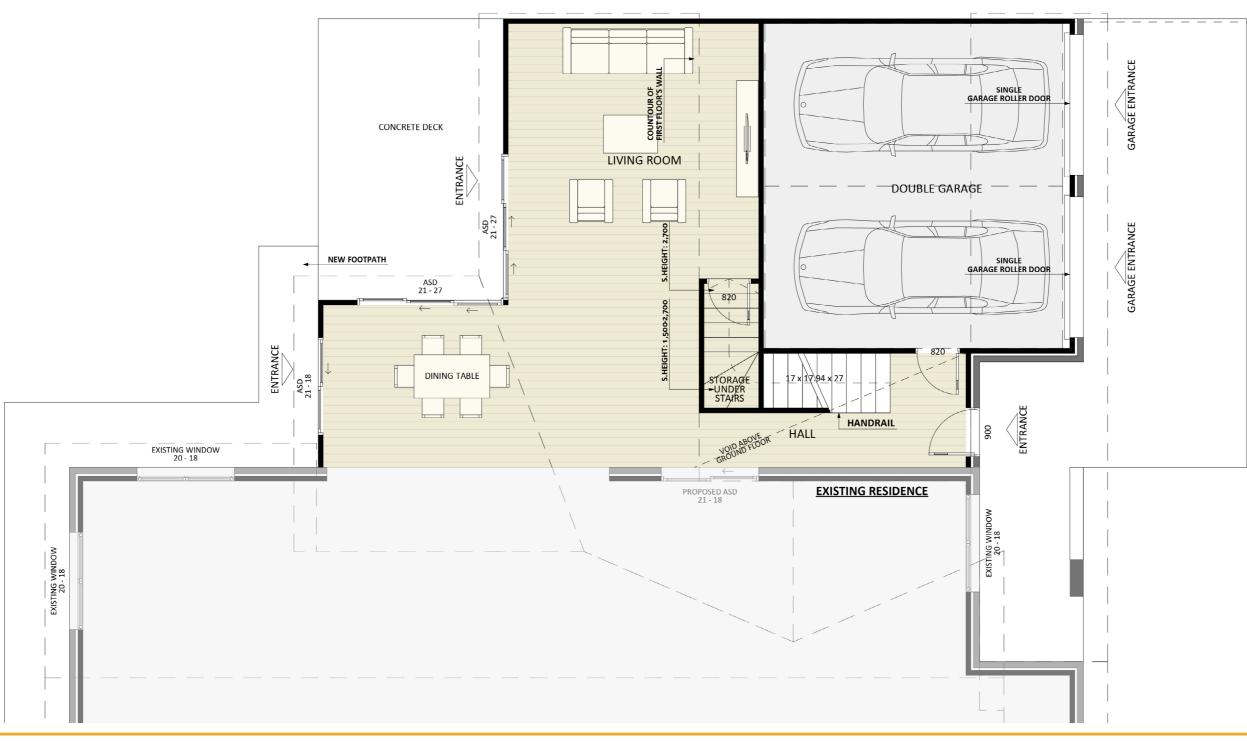

ACT Building Lic: 2012767











## Design 1105





Design 1105 Aerial View









### Floorplan - Ground Floor







### Floorplan - First Floor





#### Dimensional Floorplan - Ground Floor





### Dimensional Floorplan - First Floor



### Furniture Floorplan - Ground Floor







### Furniture Floorplan - First Floor





#### Design 1105

An elevation is the height of the structure from ground level to the height of the roof.







#### Design 1105

An elevation is the height of the structure from ground level to the height of the roof.







# Sketch Paper







canberragrannyflatbuilders.com.au



**\**1300 979 658





MASTER BUILDERS ACT Building Lic: 2012767