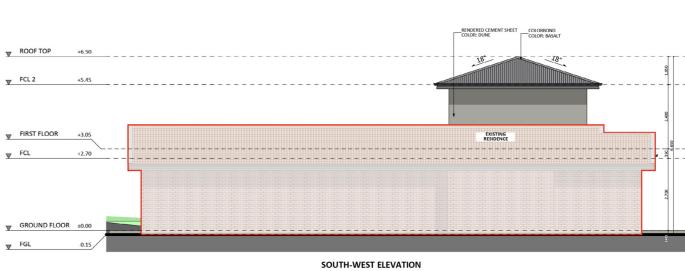

#### Design 1105

An elevation is the height of the structure from ground level to the height of the roof.