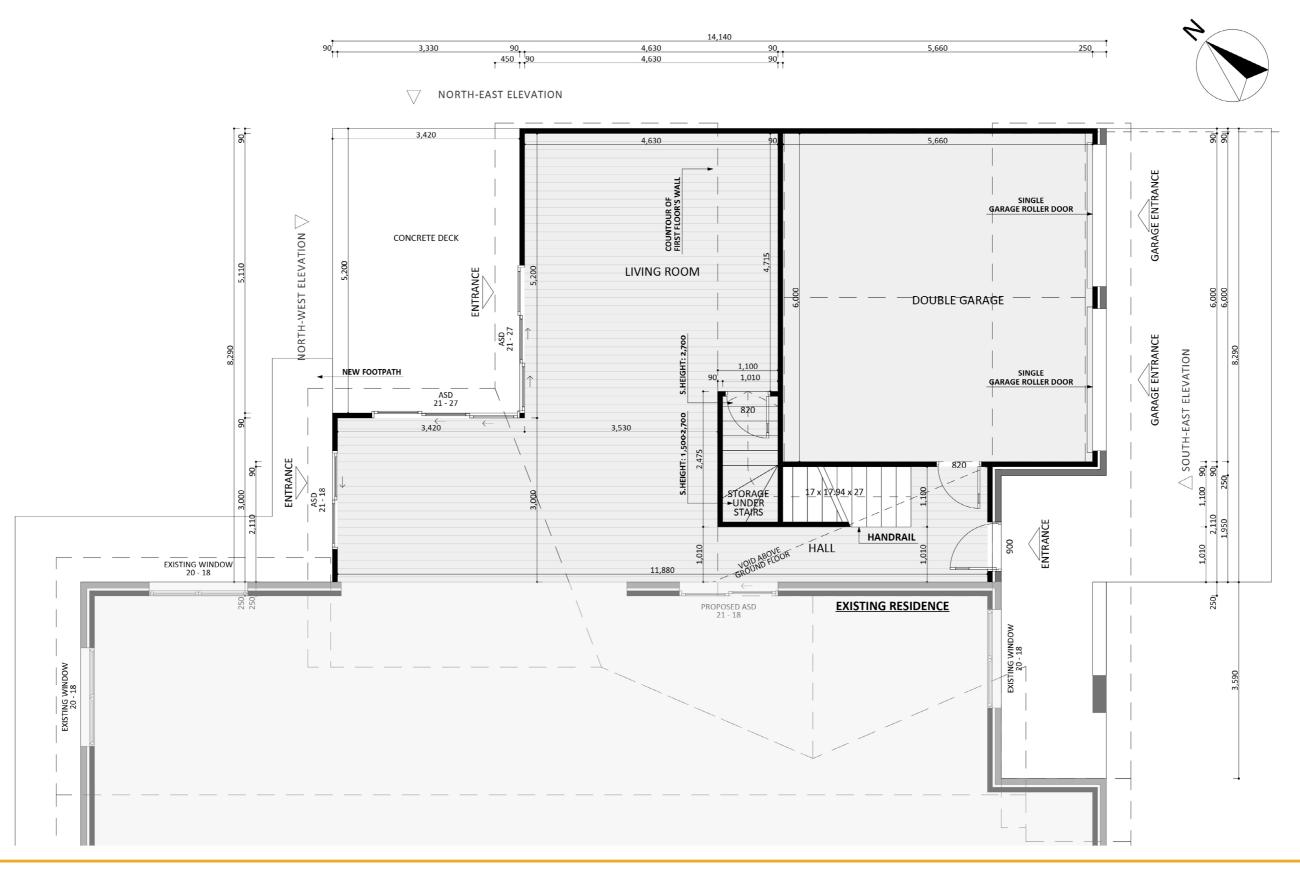

ACT Building Lic: 2012767











## Design 1105





Design 1105 Aerial View









### Floorplan - Ground Floor







### Floorplan - First Floor





#### Dimensional Floorplan - Ground Floor





### Dimensional Floorplan - First Floor



### Furniture Floorplan - Ground Floor







### Furniture Floorplan - First Floor





#### Design 1105

An elevation is the height of the structure from ground level to the height of the roof.







#### Design 1105

An elevation is the height of the structure from ground level to the height of the roof.







# Sketch Paper







canberragrannyflatbuilders.com.au



**\**1300 979 658





MASTER BUILDERS ACT Building Lic: 2012767