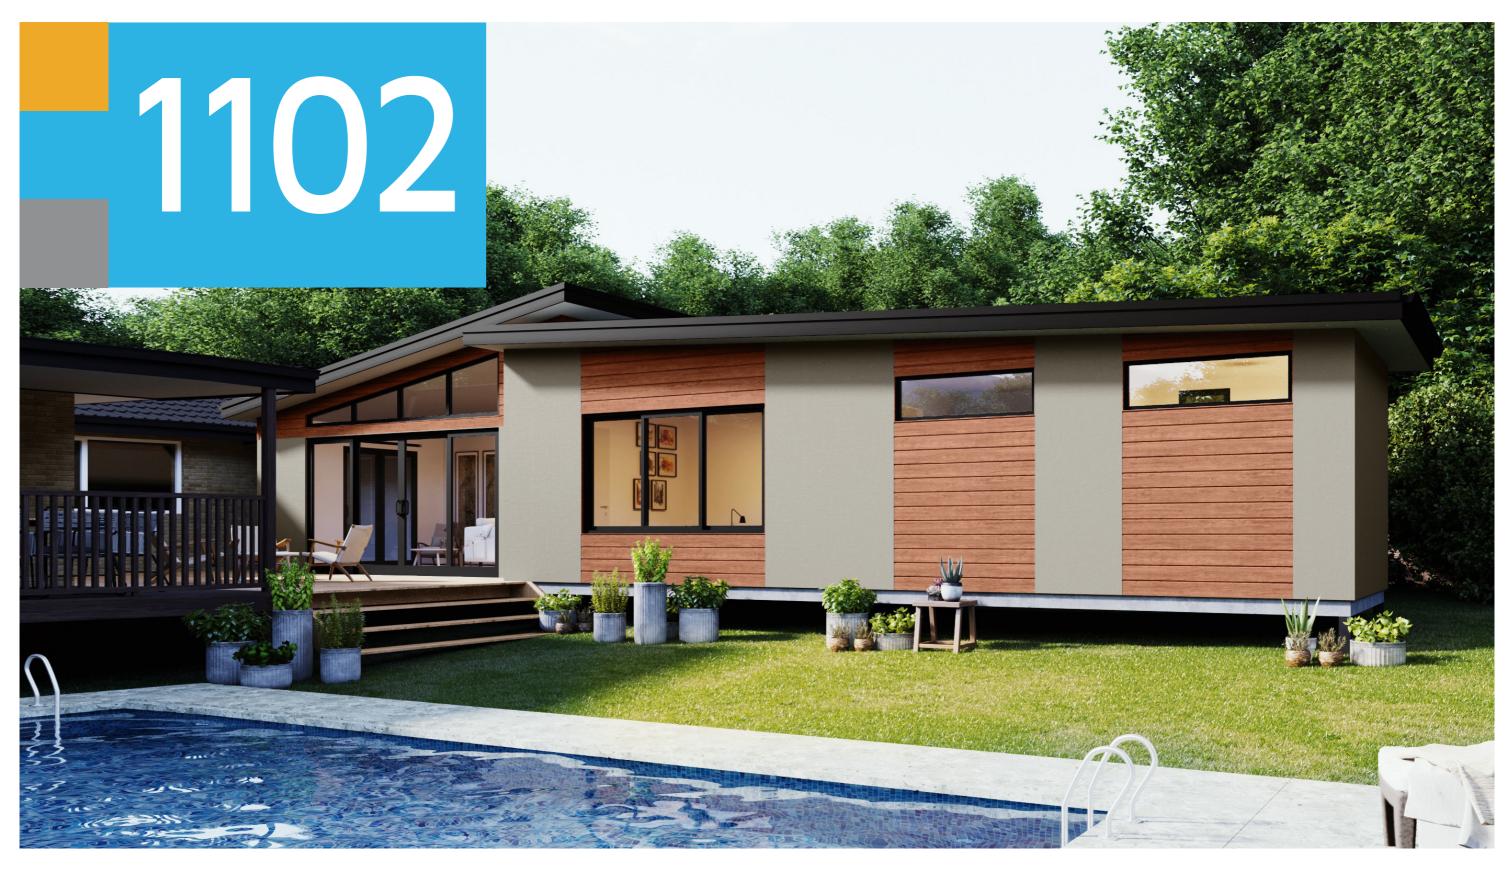

**FIXED** 

# PRICE **EXTENSIONS**



FIXED PRICE EXTENSIONS

#### **Exterior View 1**



FIXED PRICE EXTENSIONS

#### Exterior View 2 - Twilight





FIXED PRICE EXTENSIONS



#### Design 1102 Interior Views - Bedroom & Bathroom











FIXED PRICE EXTENSIONS

#### **Exterior Design**





South-west elevation riangle



#### Dimensional Floorplan



## Furniture Floorplan

An elevation is the height of the structure from ground level to the height of the roof.



NORTH-EAST ELEVATION



SOUTH-EAST ELEVATION



Disclaimer: based on the alternative roof designs and roof covering that you may select and the profile of your block, these elevations are subject to potential change.

#### Elevations 1



NORTH-WEST ELEVATION



#### SOUTH-WEST ELEVATION

FIXED PRICE EXTENSIONS

Disclaime