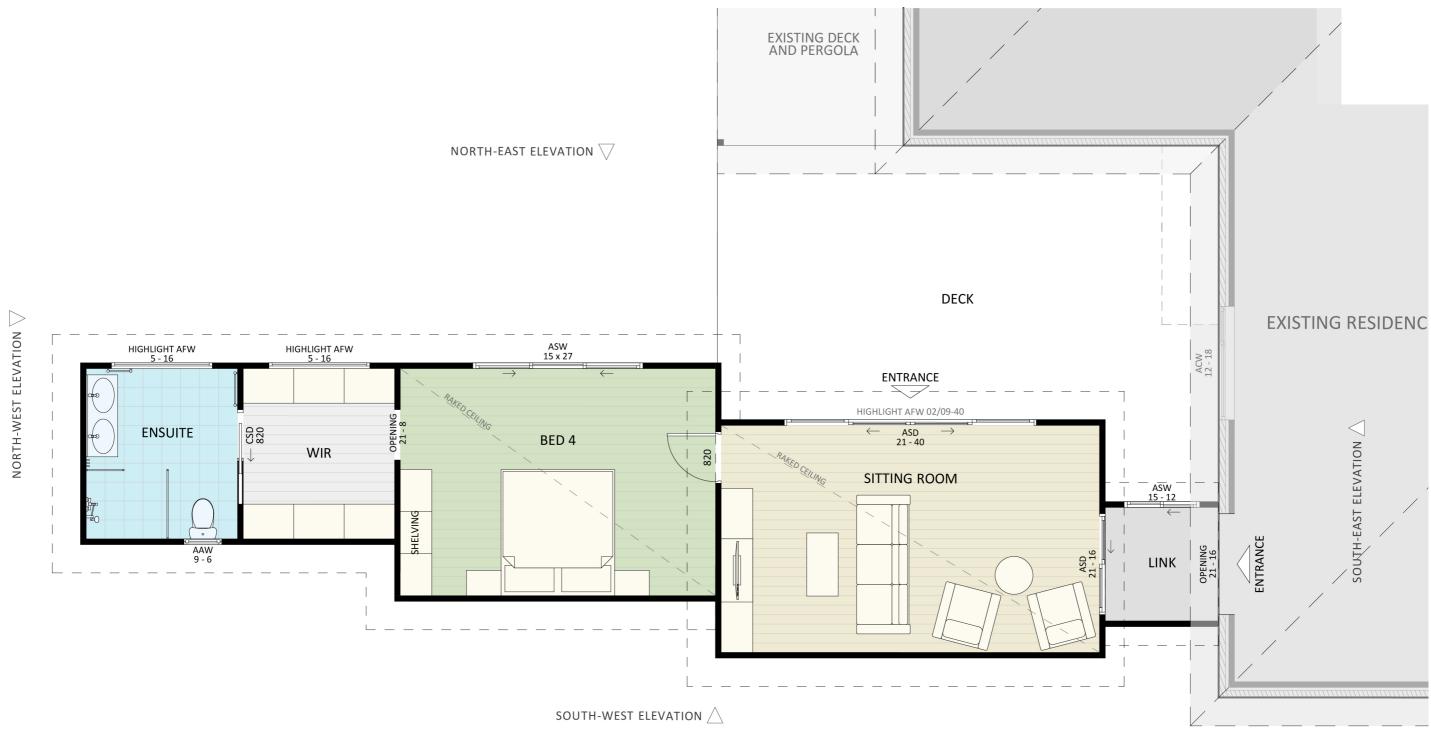

## Furniture Floorplan

An elevation is the height of the structure from ground level to the height of the roof.

NORTH-EAST ELEVATION

SOUTH-EAST ELEVATION

Disclaimer: based on the alternative roof designs and roof covering that you may select and the profile of your block, these elevations are subject to potential change.