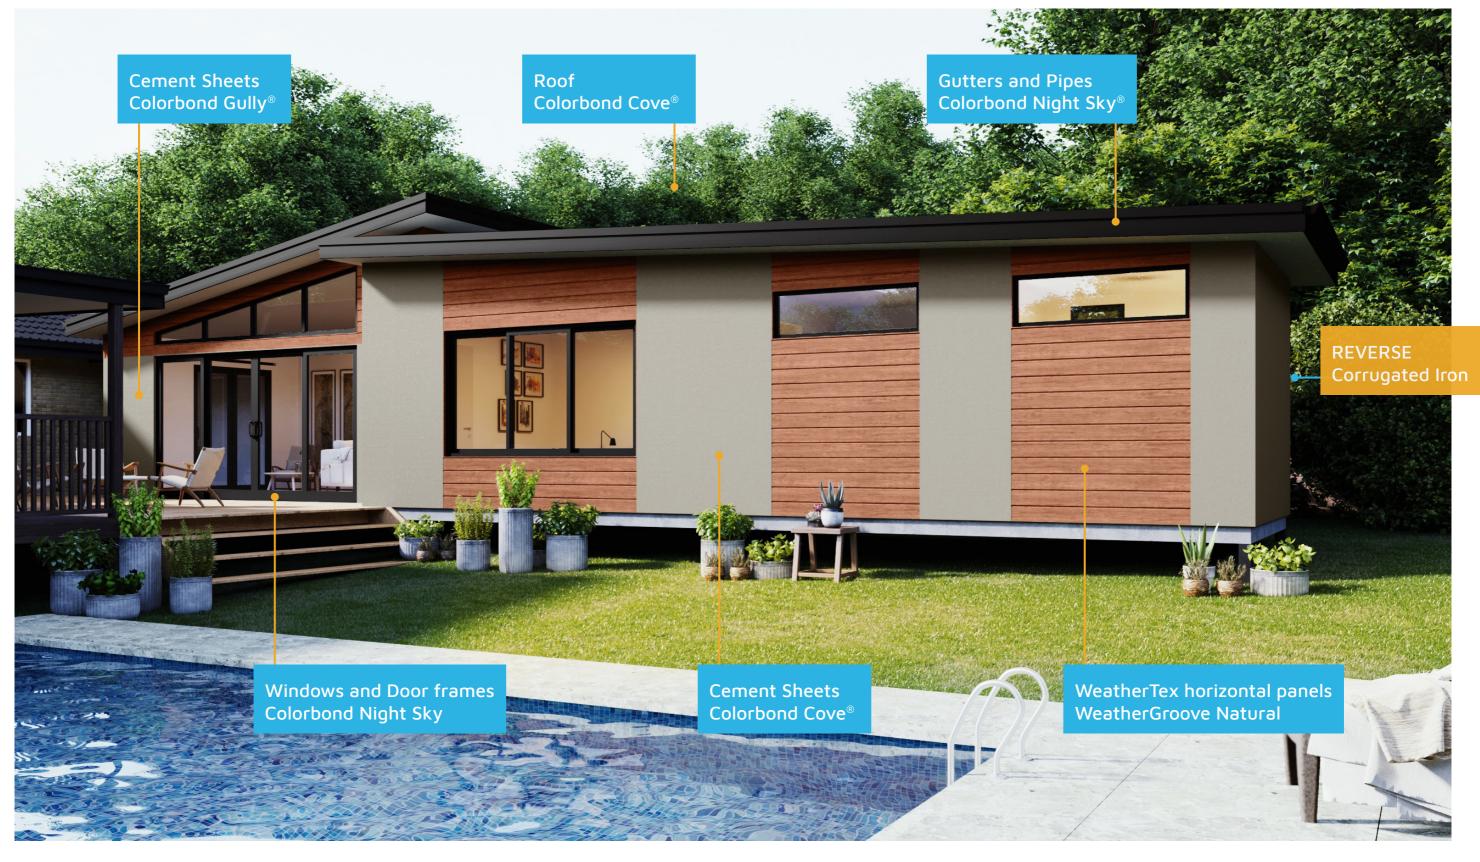

**FIXED** 

# PRICE **EXTENSIONS**



FIXED PRICE EXTENSIONS

#### **Exterior View 1**



FIXED PRICE EXTENSIONS

#### Exterior View 2 - Twilight





FIXED PRICE EXTENSIONS



#### Design 1102 Interior Views - Bedroom & Bathroom











FIXED PRICE EXTENSIONS

#### **Exterior Design**





South-west elevation riangle



#### Dimensional Floorplan



## Furniture Floorplan

An elevation is the height of the structure from ground level to the height of the roof.



NORTH-EAST ELEVATION



SOUTH-EAST ELEVATION



Disclaimer: based on the alternative roof designs and roof covering that you may select and the profile of your block, these elevations are subject to potential change.

#### Elevations 1



NORTH-WEST ELEVATION



#### SOUTH-WEST ELEVATION

FIXED PRICE EXTENSIONS

Disclaimer: based on the alternative roof designs and roof covering that you may select and the profile of your block, these elevations are subject to potential change.





#### fixedpriceextensions.com.au

canberragrannyflatbuilders.com.au

#### ∑ in