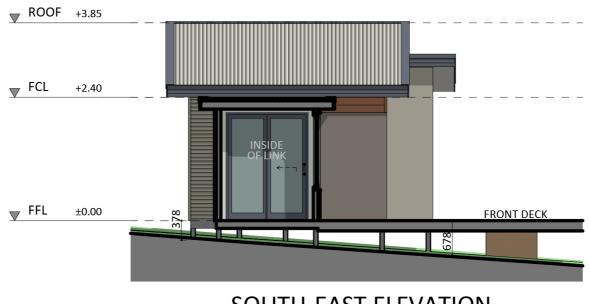

## Furniture Floorplan

An elevation is the height of the structure from ground level to the height of the roof.

NORTH-EAST ELEVATION

SOUTH-EAST ELEVATION

Disclaimer: based on the alternative roof designs and roof covering that you may select and the profile of your block, these elevations are subject to potential change.

#### SOUTH-WEST ELEVATION

FIXED PRICE EXTENSIONS

Disclaimer: based on the alternative roof designs and roof covering that you may select and the profile of your block, these elevations are subject to potential change.