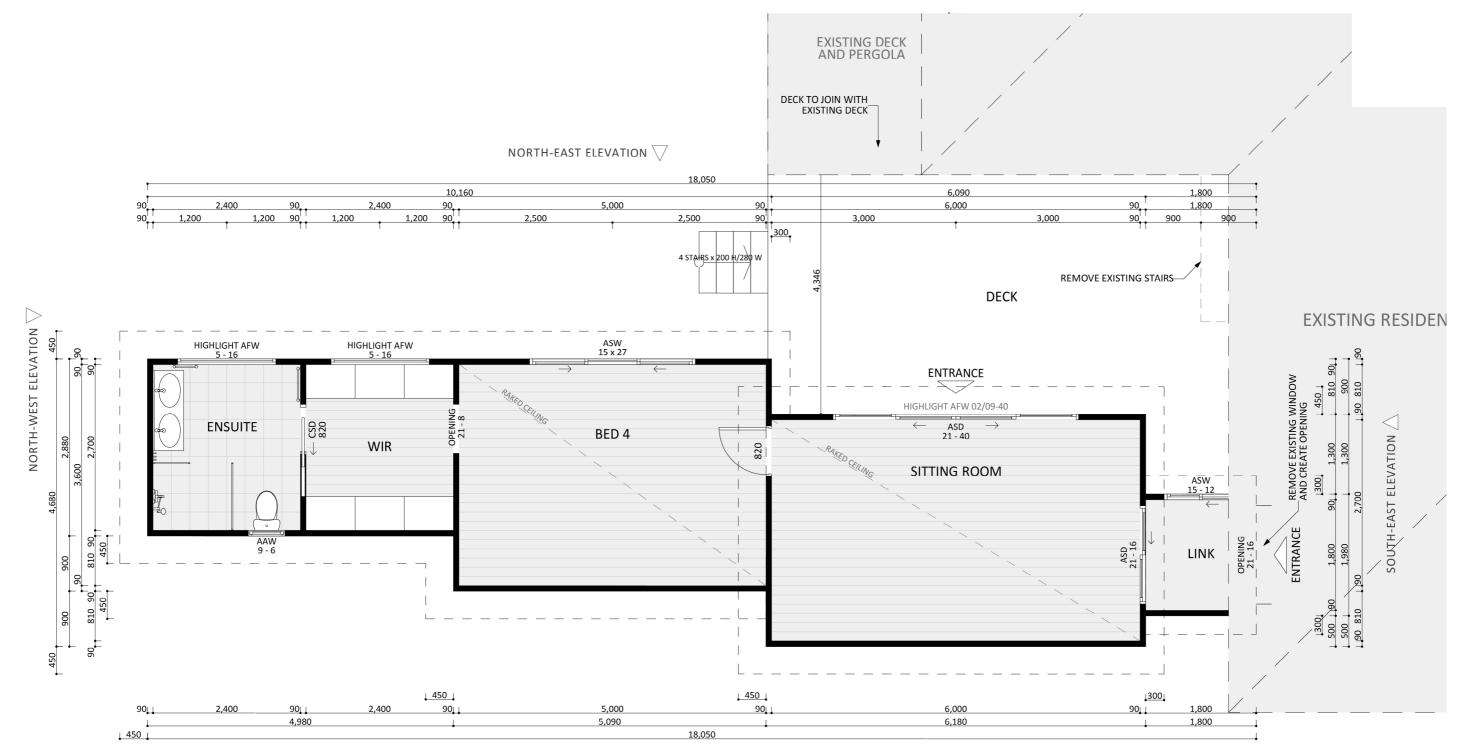

**FIXED** 

# PRICE **EXTENSIONS**



FIXED PRICE EXTENSIONS

#### **Exterior View 1**



FIXED PRICE EXTENSIONS

#### Exterior View 2 - Twilight





FIXED PRICE EXTENSIONS



#### Design 1102 Interior Views - Bedroom & Bathroom











FIXED PRICE EXTENSIONS

#### **Exterior Design**





South-west elevation riangle



#### Dimensional Floorplan



## Furniture Floorplan

An elevation is the height of the structure from ground level to the height of the roof.



NORTH-EAST ELEVATION



SOUTH-EAST ELEVATION



Disclaimer: based on the alternative roof designs and roof covering that you may select and the profile of your block, these elevations are subject to potential change.

#### Elevations 1



NORTH-WEST ELEVATION



#### SOUTH-WEST ELEVATION

FIXED PRICE EXTENSIONS

Disclaimer: based on the alternative roof designs and roof covering that you may select and the profile of your block, these elevations are subject to potential change.





#### fixedpriceextensions.com.au

canberragrannyflatbuilders.com.au

#### ∑ info@cgfb.com.au

#### **\$**1300 979 658