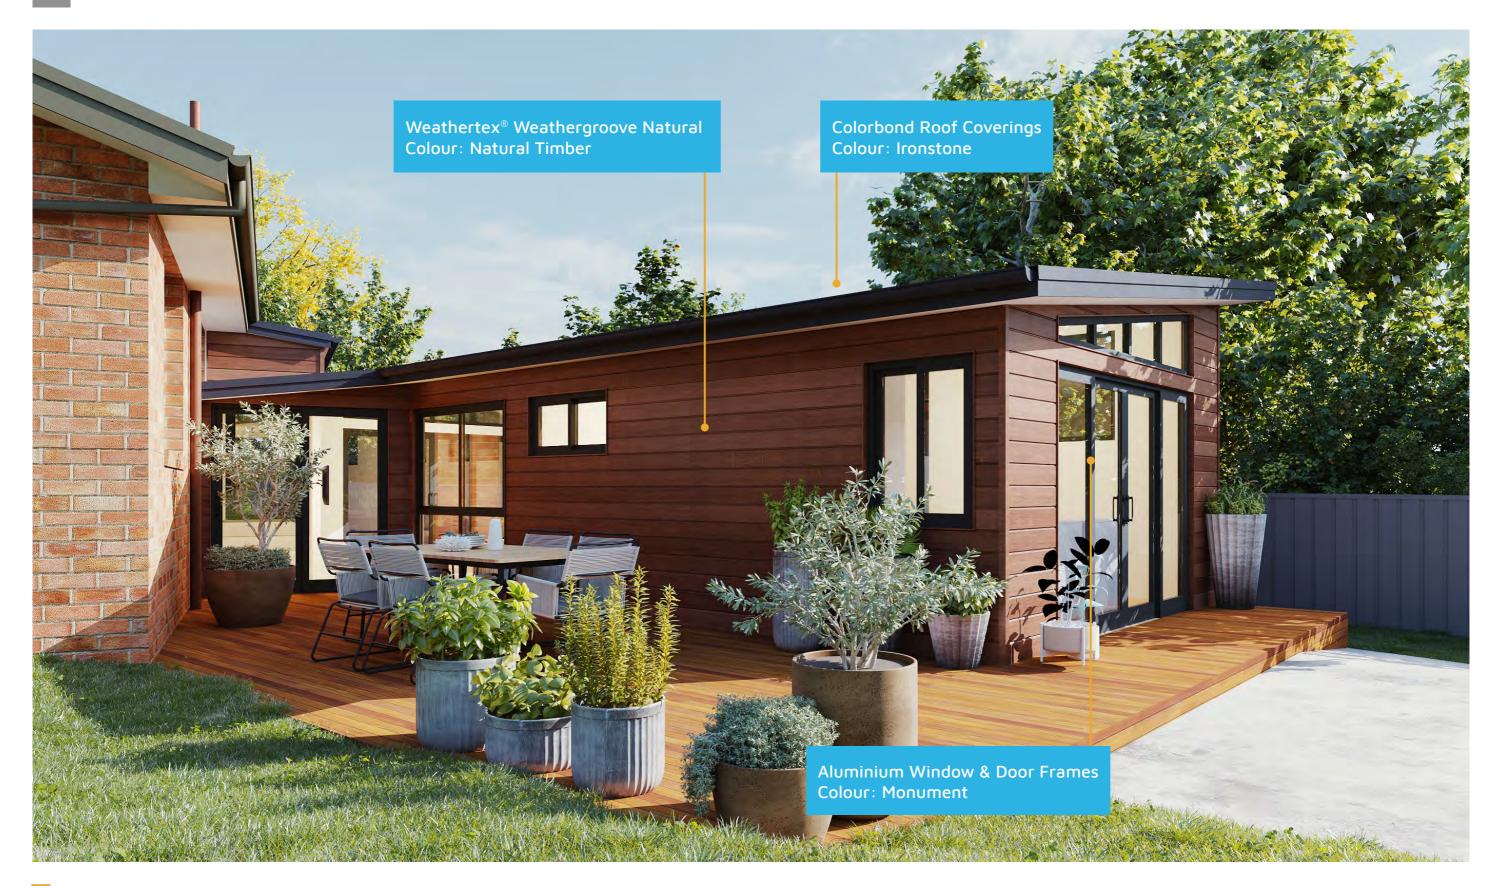

# **EXTENSIONS**





### **Exterior View 1**



FIXED PRICE EXTENSIONS

#### **Exterior View 2**





## Exterior View 4 - Twilight









## Exterior View 5 - Twilight

5





## Exterior View 6 - Twilight





#### Aerial View

7





#### **Exterior View**





## Floorplan



9

## **Dimensional Floorplan**



FIXED PRICE EXTENSIONS





## Furniture Floorplan



An elevation is the height of the structure from ground level to the height of the roof.



SOUTH ELEVATION



Disclaimer: based on the alternative roof designs and roof covering that you may select and the profile of your block, these elevations are subject to potential change.

#### Elevations 1

An elevation is the height of the structure from ground level to the height of the roof.





Disclaimer: based on the alternative roof designs and roof covering that you may select and the profile of your block, these elevations are subject to potential change.

#### Elevations 2







#### fixedpriceextensions.com.au

canberragrannyflatbuilders.com.au

####