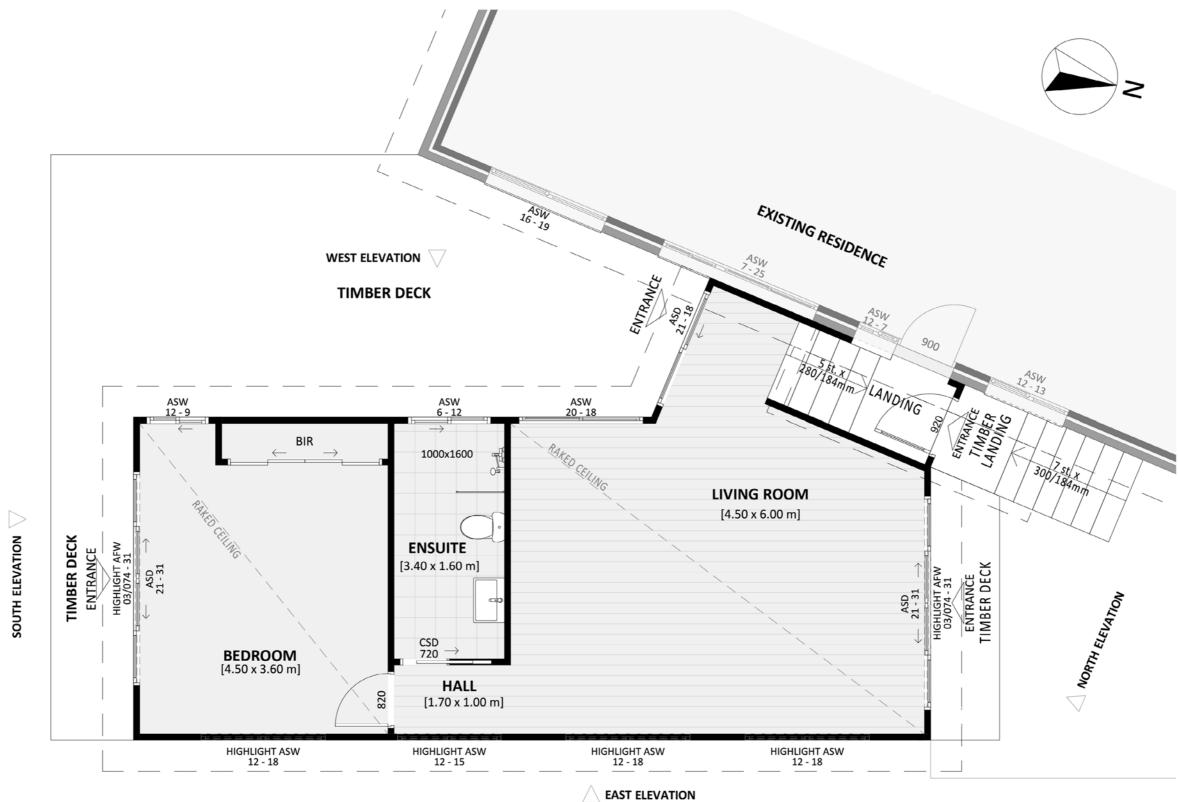

# **EXTENSIONS**





### **Exterior View 1**



FIXED PRICE EXTENSIONS

#### **Exterior View 2**





## Exterior View 4 - Twilight









## Exterior View 5 - Twilight

5





## Exterior View 6 - Twilight





#### Aerial View

7





#### **Exterior View**





## Floorplan



9

## **Dimensional Floorplan**



FIXED PRICE EXTENSIONS





## Furniture Floorplan



An elevation is the height of the structure from ground level to the height of the roof.



SOUTH ELEVATION



Disclaimer: based on the alternative roof designs and roof covering that you may select and the profile of your block, these elevations are subject to potential change.

#### Elevations 1

An elevation is the height of the structure from ground level to the height of the roof.





Disclaimer: based on the alternative roof designs and roof covering that you may select and the profile of your block, these elevations are subject to potential change.

#### Elevations 2







#### fixedpriceextensions.com.au

canberragrannyflatbuilders.com.au

#### ∑ info@cgfb.com.au

## **\$*