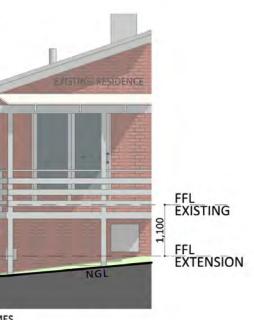

#### Elevations 1

An elevation is the height of the structure from ground level to the height of the roof.

Disclaimer: based on the alternative roof designs and roof covering that you may select and the profile of your block, these elevations are subject to potential change.

#### Elevations 2