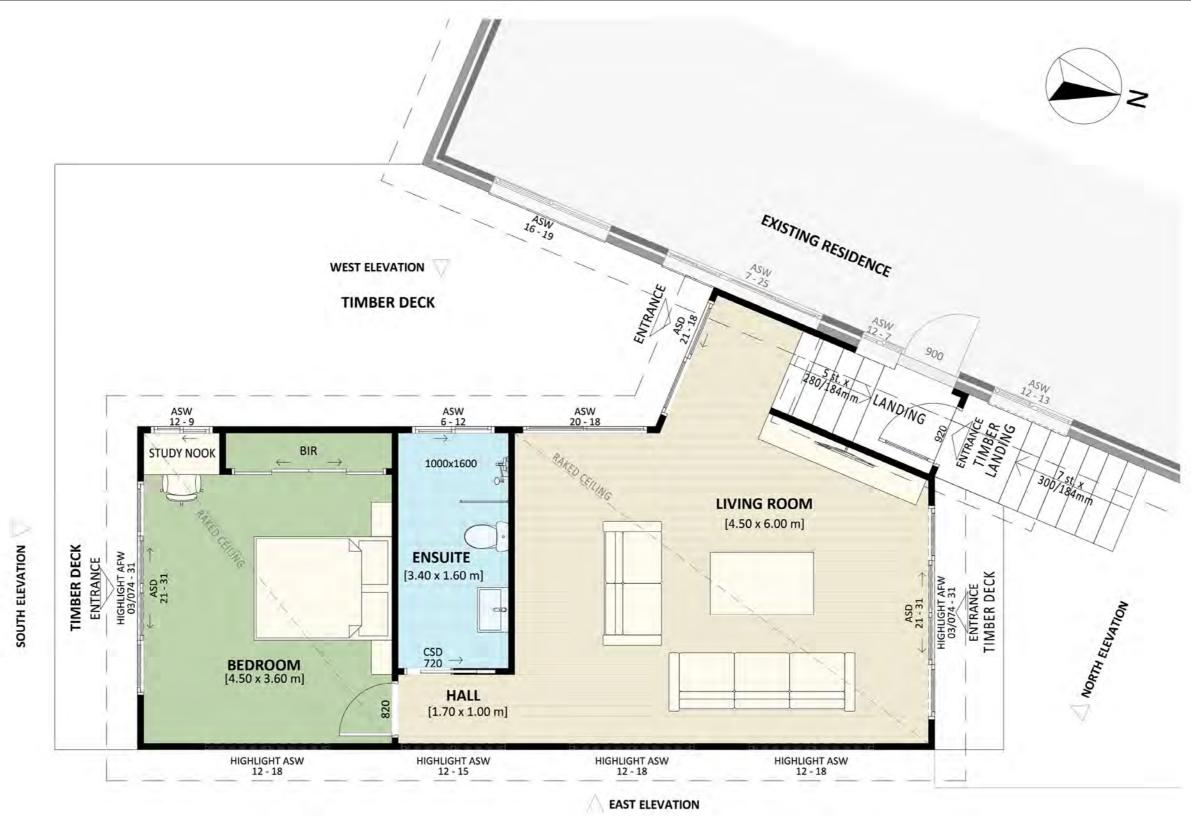

## Floorplan

9

## **Dimensional Floorplan**

FIXED PRICE EXTENSIONS

## Furniture Floorplan

An elevation is the height of the structure from ground level to the height of the roof.

SOUTH ELEVATION

Disclaimer: based on the alternative roof designs and roof covering that you may select and the profile of your block, these elevations are subject to potential change.