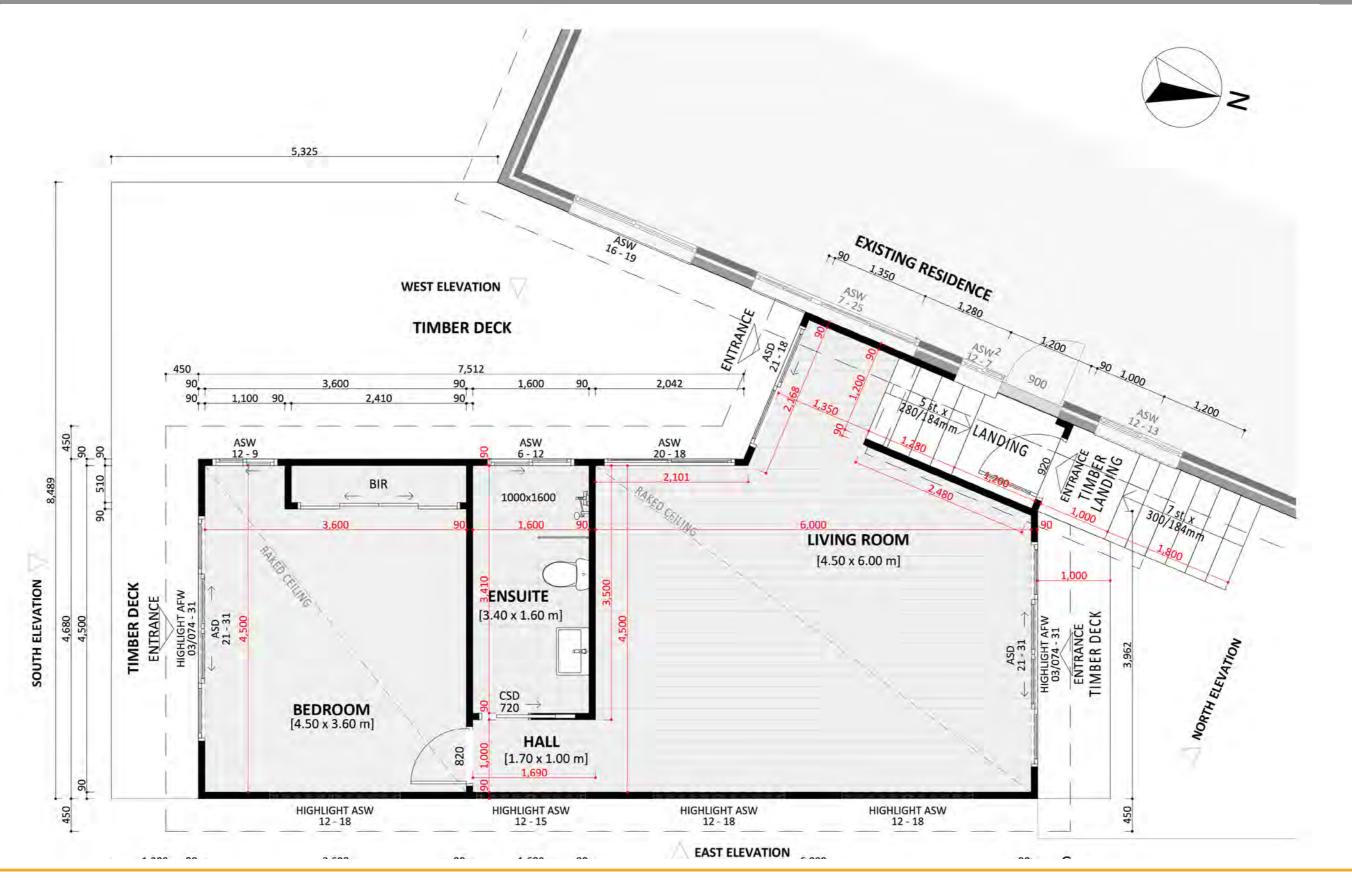

# **EXTENSIONS**





### **Exterior View 1**



FIXED PRICE EXTENSIONS

#### **Exterior View 2**





## Exterior View 4 - Twilight









## Exterior View 5 - Twilight

5





## Exterior View 6 - Twilight





#### Aerial View

7





#### **Exterior View**





## Floorplan



9

## **Dimensional Floorplan**



FIXED PRICE EXTENSIONS





## Furniture Floorplan



An elevation is the height of the structure from ground level to the height of the roof.



SOUTH ELEVATION



Disclaimer: based on the alternative roof designs and roof covering that you may select and the profile of your block, these elevations are subject to potential change.

#### Elevations 1

An elevation is the height of the structure from ground level to the height of the roof.





Disclaimer: based on the alternative roof designs and roof covering that you may select and the profile of your block, these elevations are subject to potential change.

#### Elevations 2







#### fixedpriceextensions.com.au

canberragrannyflatbuilders.com.au

#### ∑ info@cgfb.com.au

## **\$**1300 979 658