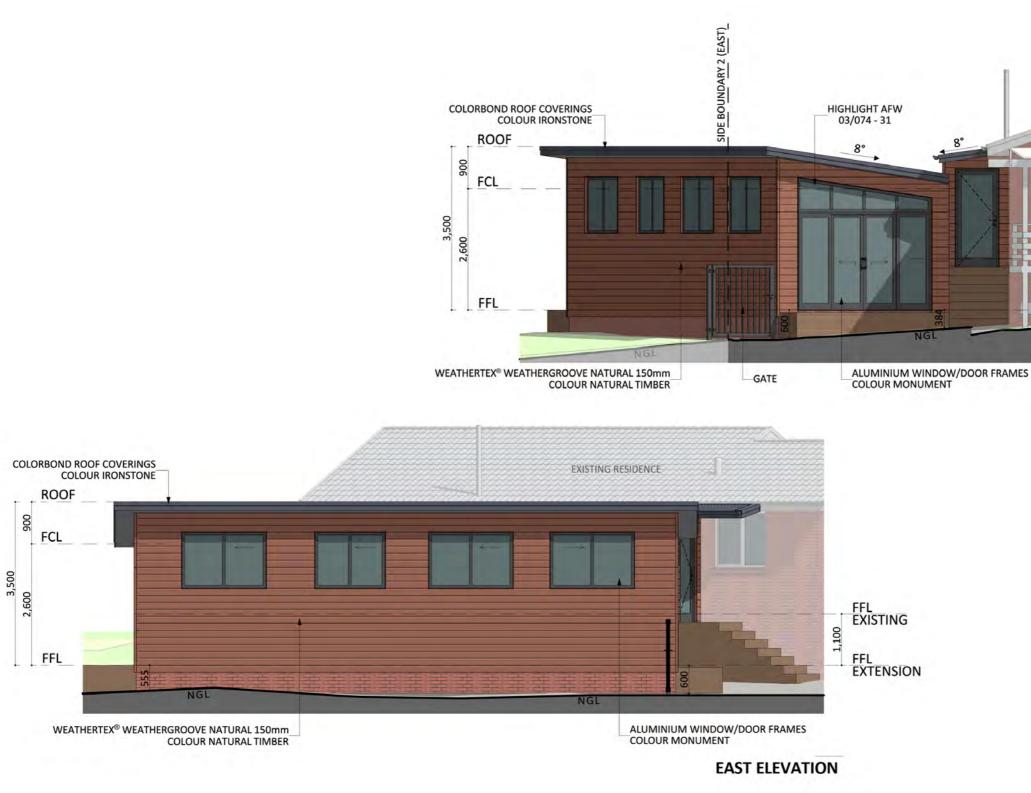

#### Elevations 1

An elevation is the height of the structure from ground level to the height of the roof.

Disclaimer: based on the alternative roof designs and roof covering that you may select and the profile of your block, these elevations are subject to potential change.

#### Elevations 2