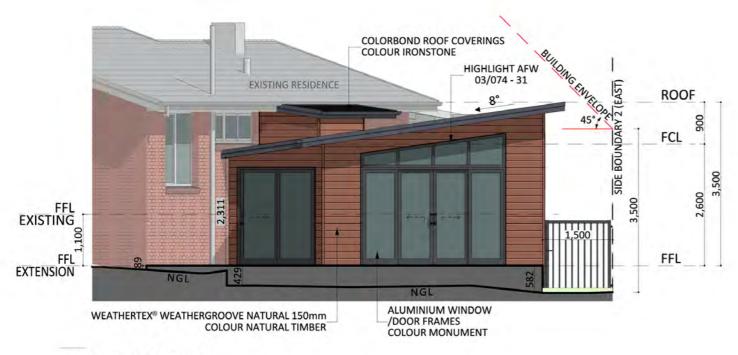

#### Elevations 1

An elevation is the height of the structure from ground level to the height of the roof.

Disclaimer: based on the alternative roof designs and roof covering that you may select and the profile of your block, these elevations are subject to potential change.