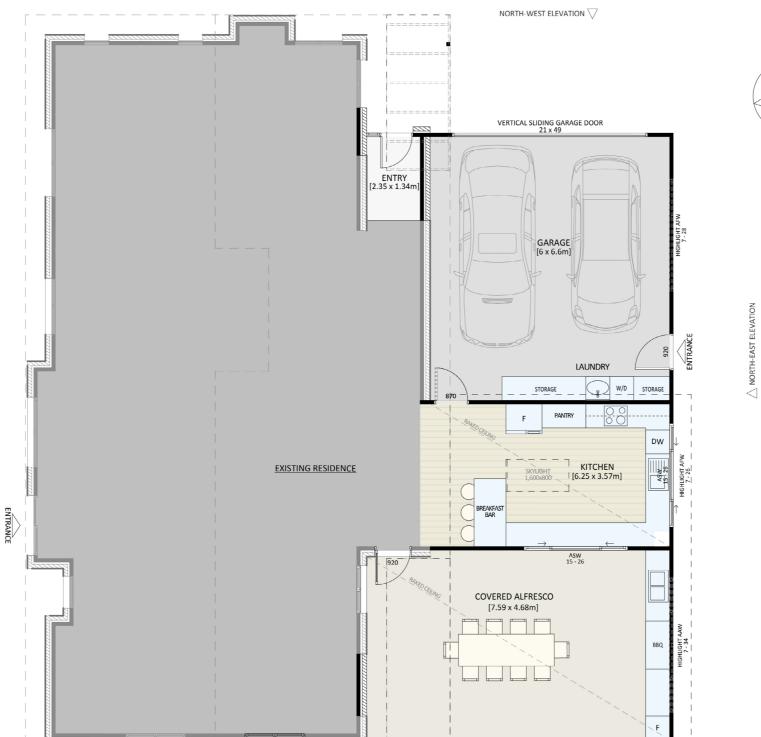

# Floorplan

7

SOUTH-EAST ELEVATION  $\triangle$ 

NORTH-EAST ELEVATION

# Furniture Floorplan

FIXED PRICE EXTENSIONS

# Dimensional Floorplan

An elevation is the height of the structure from ground level to the height of the roof.

NORTH-EAST ELEVATION

Disclaimer: based on the alternative roof designs and roof covering that you may select and the profile of your block, these elevations are subject to potential change.