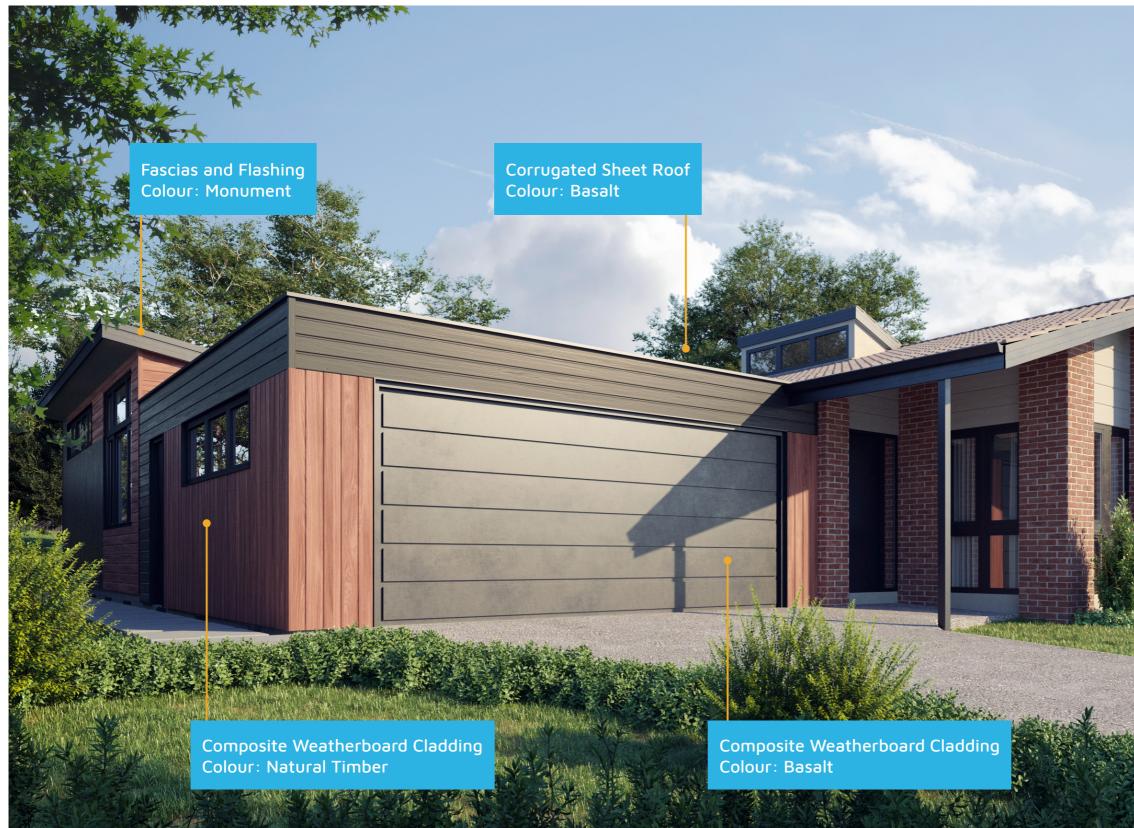

#### **Exterior View**

South-east elevation  $\triangle$ 

△ NORTH-EAST ELEVATION