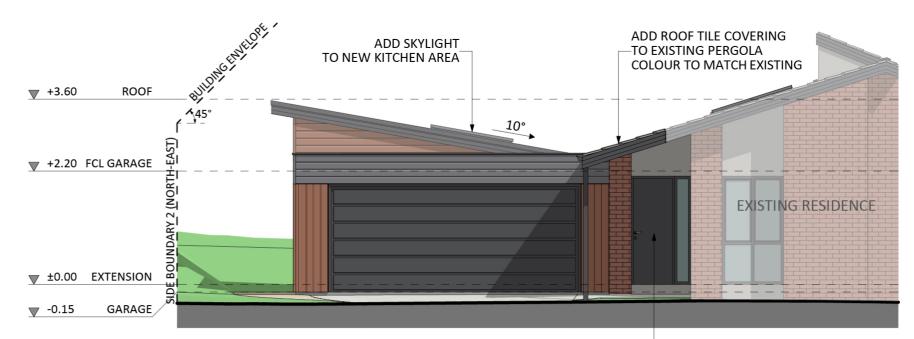

#### **Exterior View**

South-east elevation  $\triangle$ 

△ NORTH-EAST ELEVATION

An elevation is the height of the structure from ground level to the height of the roof.

NEW SOLID ENTRY DOOR

Disclaimer: based on the alternative roof designs and roof covering that you may select and the profile of your block, these elevations are subject to potential change.