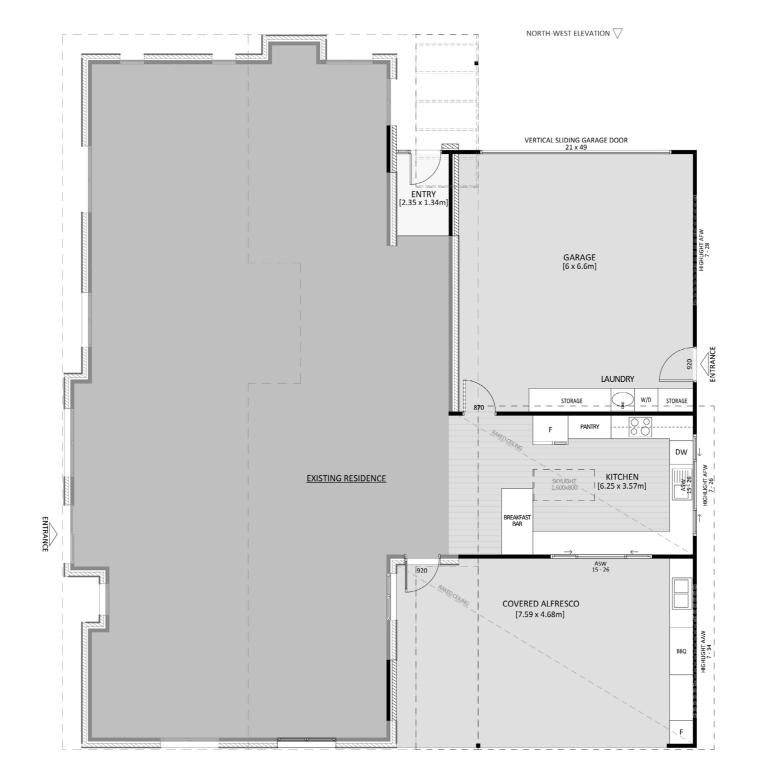

# PRICE **EXTENSIONS**



FIXED PRICE EXTENSIONS

#### **Exterior View 1**





#### **Exterior View 2**





#### Exterior View 3 - Twilight





FIXED PRICE EXTENSIONS

#### Aerial View

5



FIXED PRICE EXTENSIONS

#### **Exterior View**





South-east elevation  $\triangle$ 



△ NORTH-EAST ELEVATION

# Floorplan



7



SOUTH-EAST ELEVATION  $\triangle$ 



NORTH-EAST ELEVATION

# Furniture Floorplan





FIXED PRICE EXTENSIONS

# Dimensional Floorplan

An elevation is the height of the structure from ground level to the height of the roof.



NORTH-EAST ELEVATION

Disclaimer: based on the alternative roof designs and roof covering that you may select and the profile of your block, these elevations are subject to potential change.



An elevation is the height of the structure from ground level to the height of the roof.



NEW SOLID ENTRY DOOR





Disclaimer: based on the alternative roof designs and roof covering that you may select and the profile of your block, these elevations are subject to potential change.

#### E