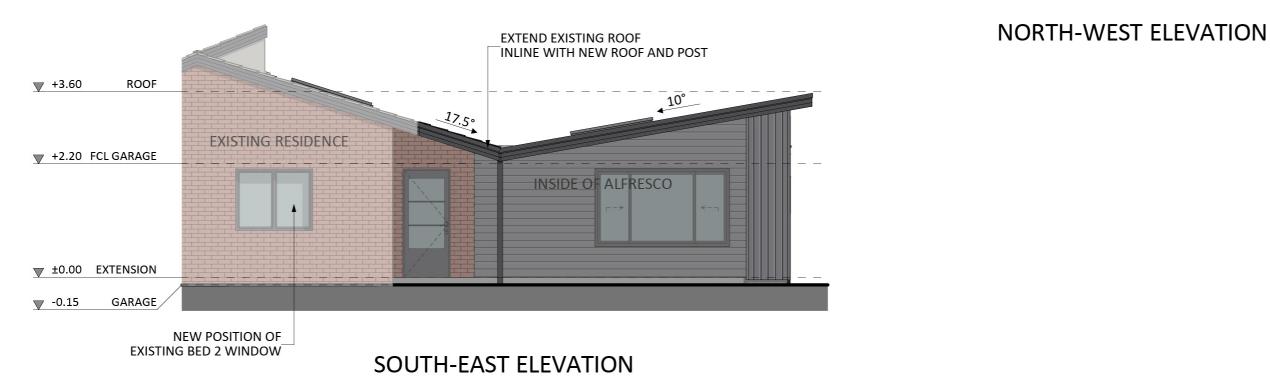

An elevation is the height of the structure from ground level to the height of the roof.

NEW SOLID ENTRY DOOR

Disclaimer: based on the alternative roof designs and roof covering that you may select and the profile of your block, these elevations are subject to potential change.