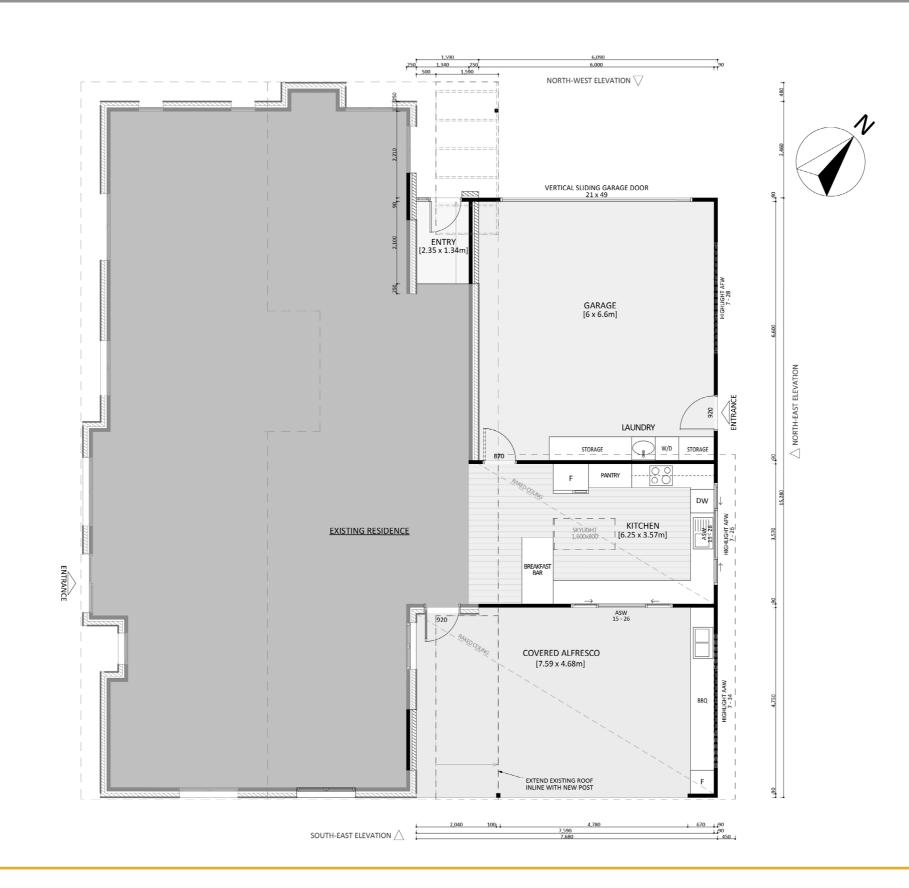

# Floorplan

7

SOUTH-EAST ELEVATION  $\triangle$ 

NORTH-EAST ELEVATION

# Furniture Floorplan

FIXED PRICE EXTENSIONS

# Dimensional Floorplan

An elevation is the height of the structure from ground level to the height of the roof.

NORTH-EAST ELEVATION

Disclaimer: based on the alternative roof designs and roof covering that you may select and the profile of your block, these elevations are subject to potential change.