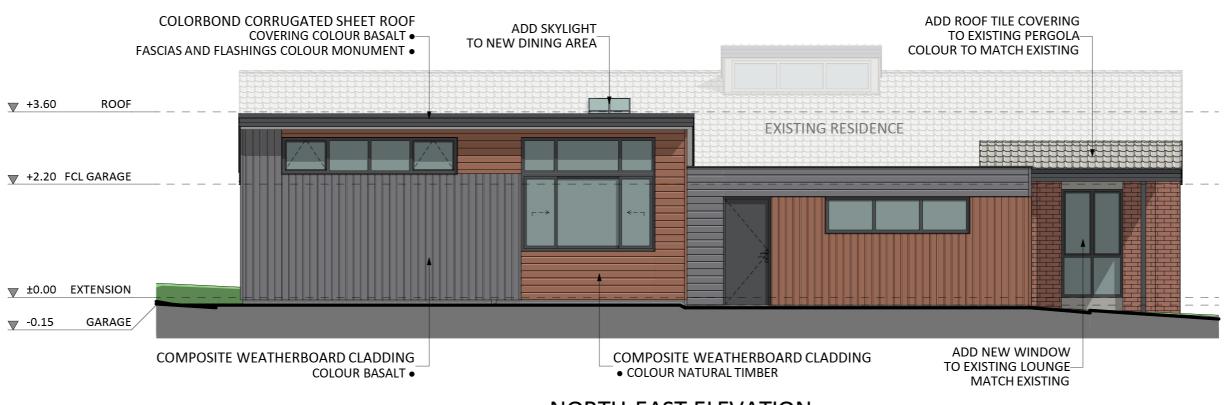

# Dimensional Floorplan

An elevation is the height of the structure from ground level to the height of the roof.

NORTH-EAST ELEVATION

Disclaimer: based on the alternative roof designs and roof covering that you may select and the profile of your block, these elevations are subject to potential change.

An elevation is the height of the structure from ground level to the height of the roof.

NEW SOLID ENTRY DOOR

Disclaimer: based on the alternative roof designs and roof covering that you may select and the profile of your block, these elevations are subject to potential change.