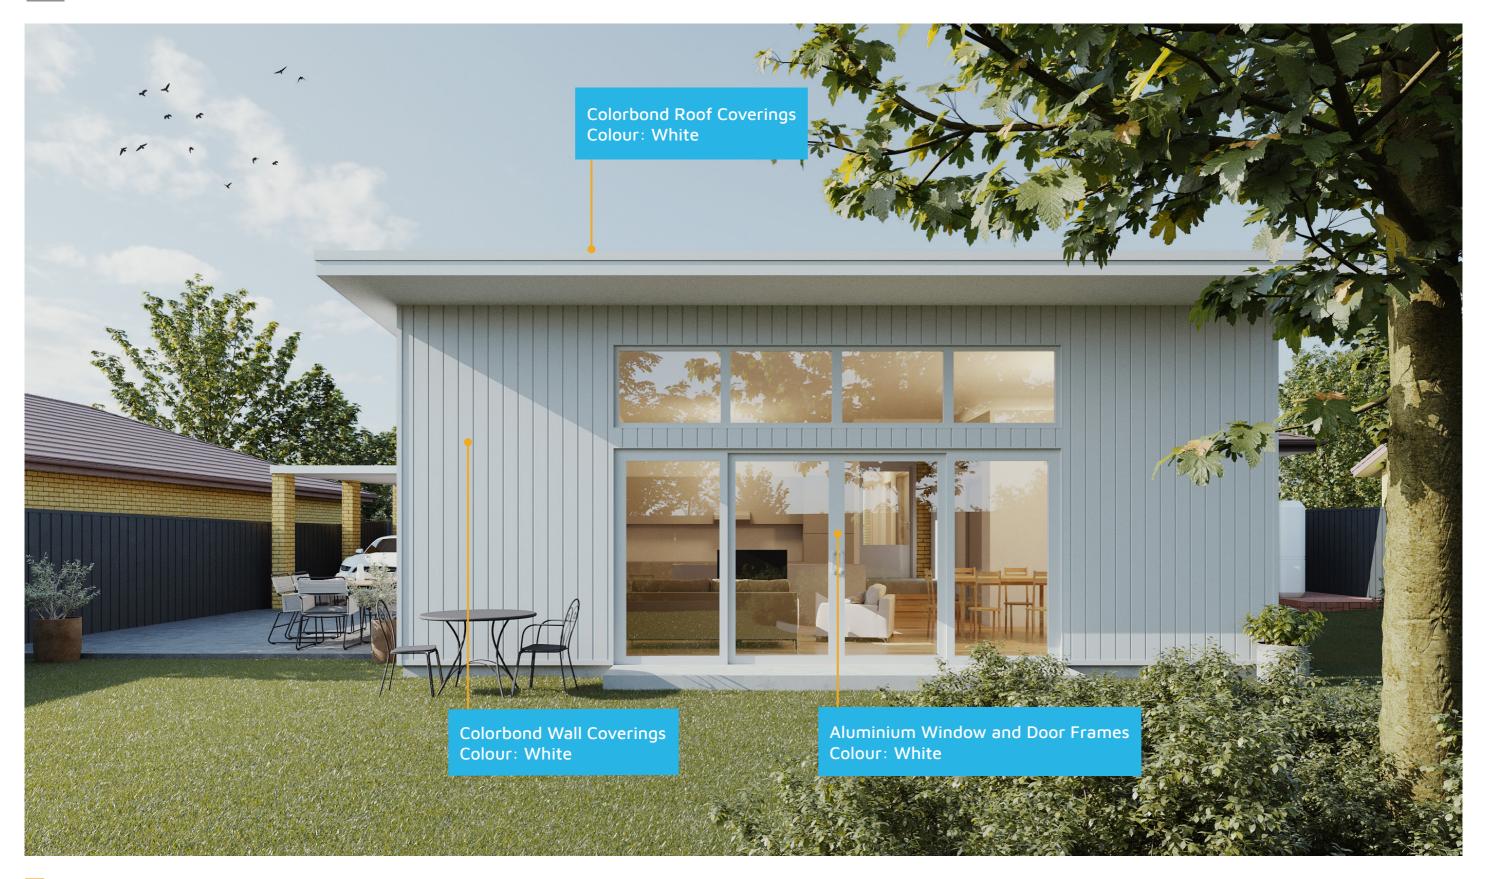

**FIXED** PRICE

# **EXTENSIONS**



FIXED PRICE EXTENSIONS

#### **Exterior View 1**



FIXED PRICE EXTENSIONS

#### Exterior View 2



# Exterior View 4 - Twilight



FIXED PRICE EXTENSIONS

#### Aerial View





#### **Exterior View**





### Floorplan



 $\bigtriangledown$  North Elevation



# Dimensional Floorplan





# Furniture Floorplan

An elevation is the height of the structure from ground level to the height of the roof.



NORTH ELEVATION



EAST ELEVATION



Disclaimer: based on the alternative roof designs and roof covering that you may select and the profile of your block, these elevations are subject to potential change.

#### Elevations 1

An elevation is the height of the structure from ground level to the height of the roof.



SOUTH ELEVATION



WEST ELEVATION



Disclaimer: based on the alternative roof designs and roof covering that you may select and the profile of your block, these elevations are subject to potential change.





#### fixedpriceextensions.com.au

canb