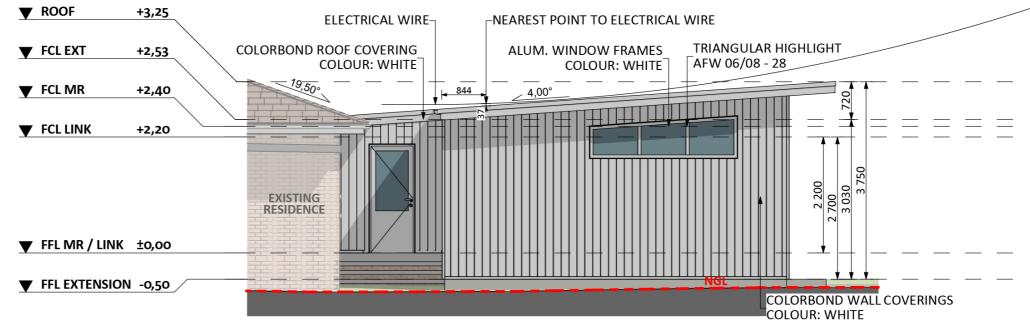

# Furniture Floorplan

An elevation is the height of the structure from ground level to the height of the roof.

NORTH ELEVATION

EAST ELEVATION

Disclaimer: based on the alternative roof designs and roof covering that you may select and the profile of your block, these elevations are subject to potential change.

#### Elevations 1

An elevation is the height of the structure from ground level to the height of the roof.

SOUTH ELEVATION

WEST ELEVATION

Disclaimer: based on the alternative roof designs and roof covering that you may select and the profile of your block, these elevations are subject to potential change.