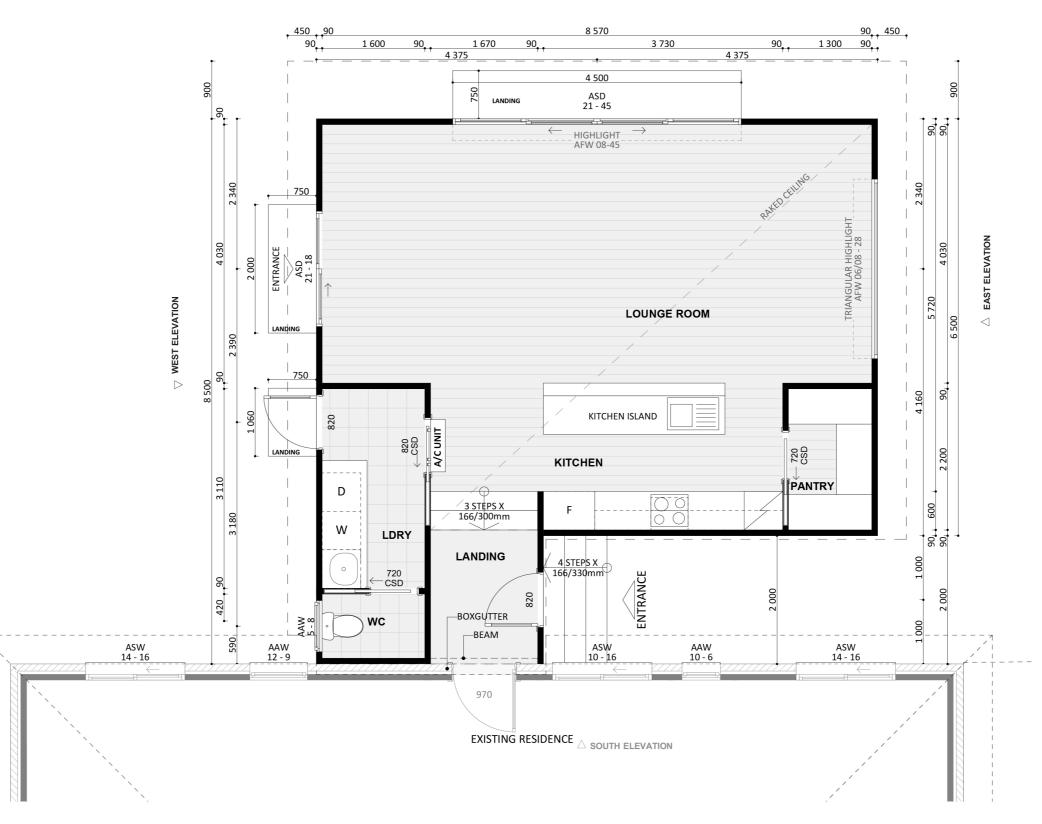

**FIXED** PRICE

# **EXTENSIONS**



FIXED PRICE EXTENSIONS

#### **Exterior View 1**



FIXED PRICE EXTENSIONS

#### Exterior View 2



# Exterior View 4 - Twilight



FIXED PRICE EXTENSIONS

#### Aerial View





#### **Exterior View**





### Floorplan



 $\bigtriangledown$  North Elevation



# Dimensional Floorplan





# Furniture Floorplan

An elevation is the height of the structure from ground level to the height of the roof.



NORTH ELEVATION



EAST ELEVATION



Disclaimer: based on the alternative roof designs and roof covering that you may select and the profile of your block, these elevations are subject to potential change.

#### Elevations 1

An elevation is the height of the structure from ground level to the height of the roof.



SOUTH ELEVATION



WEST ELEVATION



Disclaimer: based on the alternative roof designs and roof covering that you may select and the profile of your block, these elevations are subject to potential change.





#### fixedpriceextensions.com.au

canberragrannyflatbuilders.com.au

#### ∑ info@cgfb