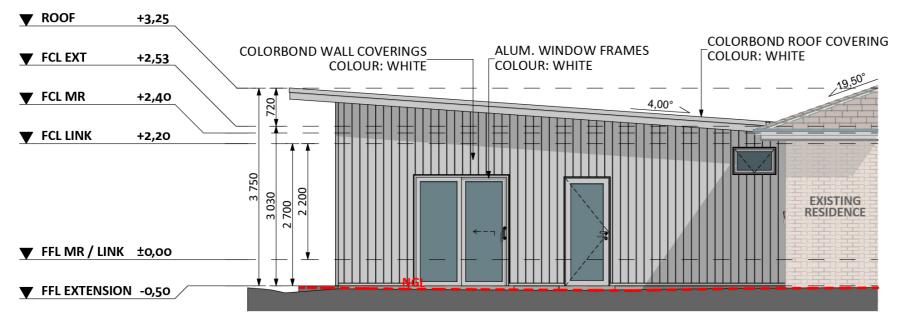

# Furniture Floorplan

An elevation is the height of the structure from ground level to the height of the roof.

NORTH ELEVATION

EAST ELEVATION

Disclaimer: based on the alternative roof designs and roof covering that you may select and the profile of your block, these elevations are subject to potential change.

#### Elevations 1

An elevation is the height of the structure from ground level to the height of the roof.

SOUTH ELEVATION

WEST ELEVATION

Disclaimer: based on the alternative roof designs and roof covering that you may select and the profile of your block, these elevations are subject to potential change.