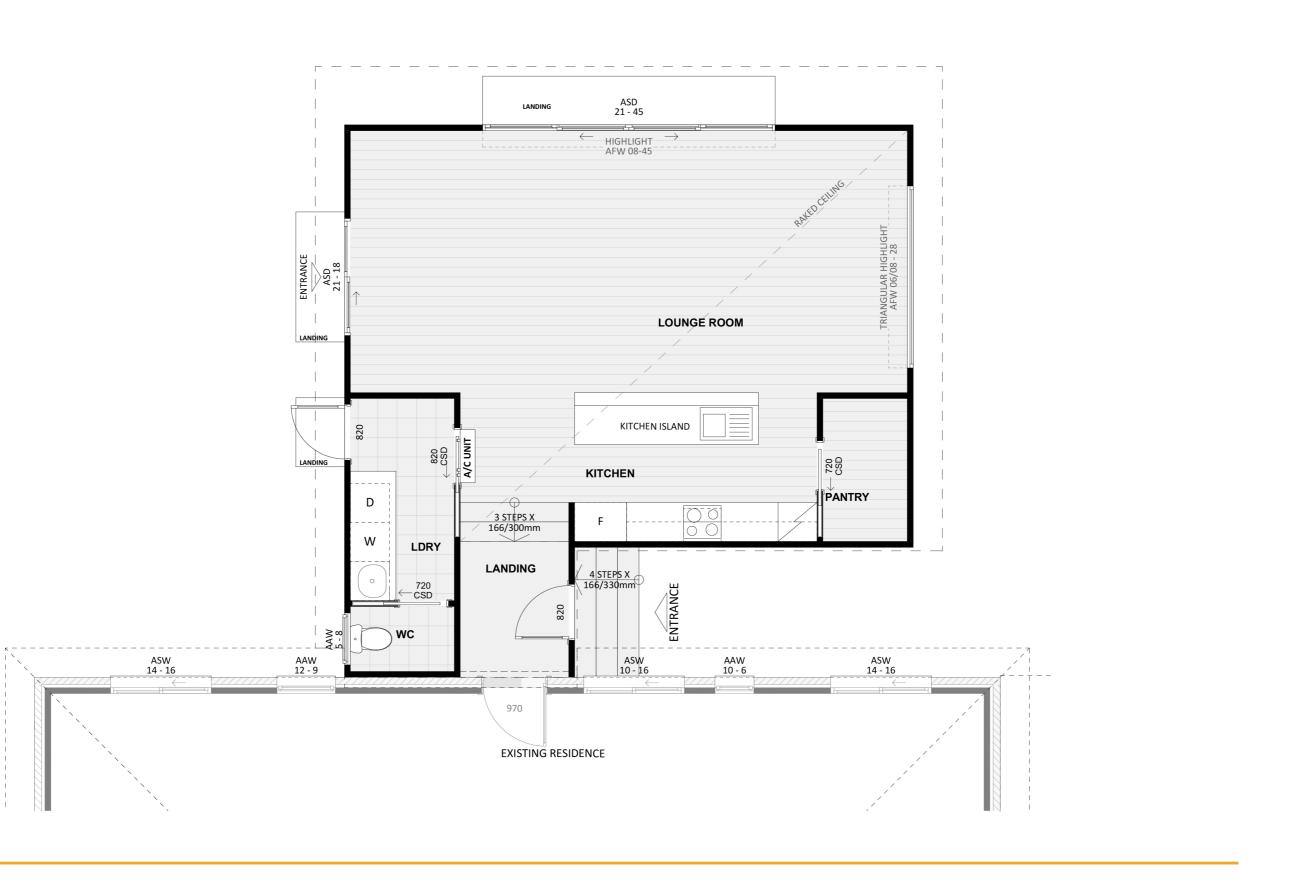

**FIXED** PRICE

# **EXTENSIONS**



FIXED PRICE EXTENSIONS

#### **Exterior View 1**



FIXED PRICE EXTENSIONS

#### Exterior View 2



# Exterior View 4 - Twilight



FIXED PRICE EXTENSIONS

#### Aerial View





#### **Exterior View**





### Floorplan



 $\bigtriangledown$  North Elevation



# Dimensional Floorplan





# Furniture Floorplan

An elevation is the height of the structure from ground level to the height of the roof.



NORTH ELEVATION



EAST ELEVATION



Disclaimer: based on the alternative roof designs and roof covering that you may select and the profile of your block, these elevations are subject to potential change.

#### Elevations 1

An elevation is the height of the structure from ground level to the height of the roof.



SOUTH ELEVATION



WEST ELEVATION



Disclaimer: based on the alternative roof designs and roof covering that you may select and the profile of your block, these elevations are subject to potential change.





#### fixedpriceextensions.com.au

canberragrannyflatbuilders.com.a