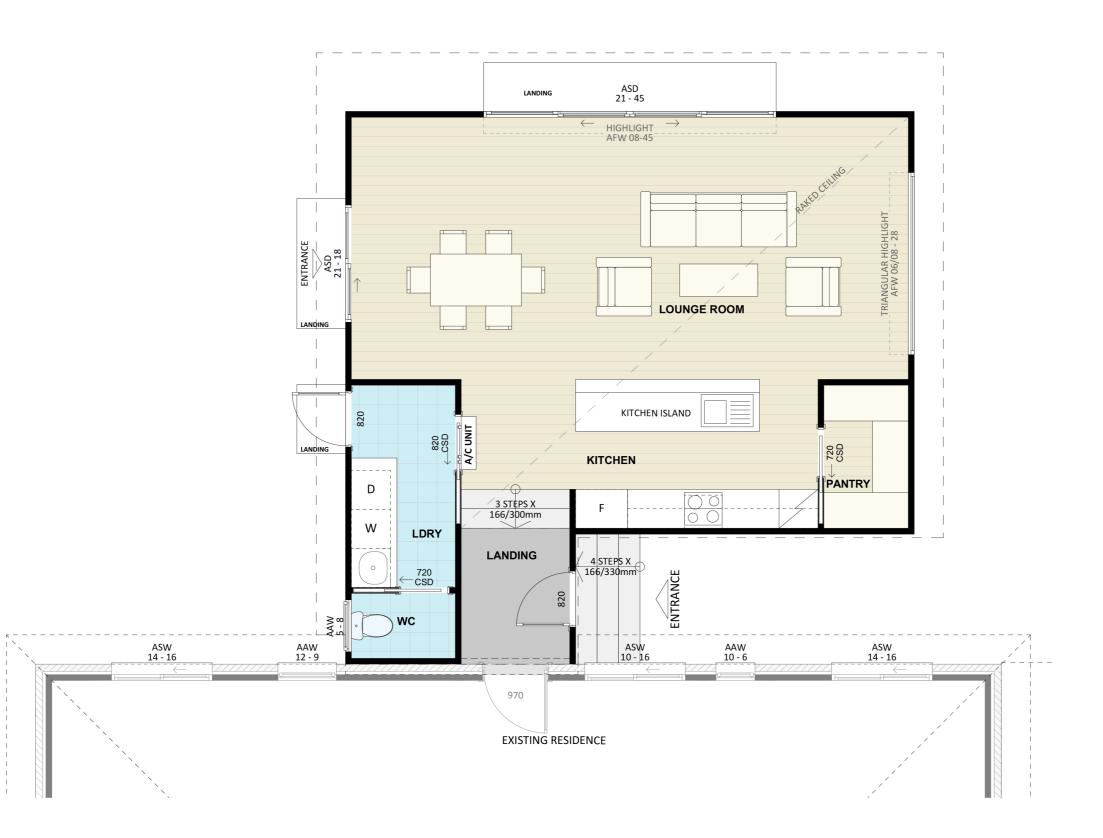

### Floorplan

 $\bigtriangledown$  North Elevation

# Dimensional Floorplan

# Furniture Floorplan

An elevation is the height of the structure from ground level to the height of the roof.

NORTH ELEVATION

EAST ELEVATION

Disclaimer: based on the alternative roof designs and roof covering that you may select and the profile of your block, these elevations are subject to potential change.