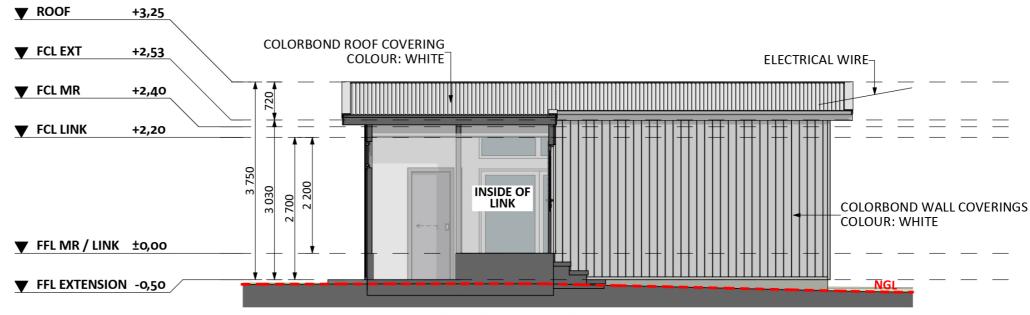

# Furniture Floorplan

An elevation is the height of the structure from ground level to the height of the roof.

NORTH ELEVATION

EAST ELEVATION

Disclaimer: based on the alternative roof designs and roof covering that you may select and the profile of your block, these elevations are subject to potential change.

#### Elevations 1

An elevation is the height of the structure from ground level to the height of the roof.

SOUTH ELEVATION

WEST ELEVATION

Disclaimer: based on the alternative roof designs and roof covering that you may select and the profile of your block, these elevations are subject to potential change.