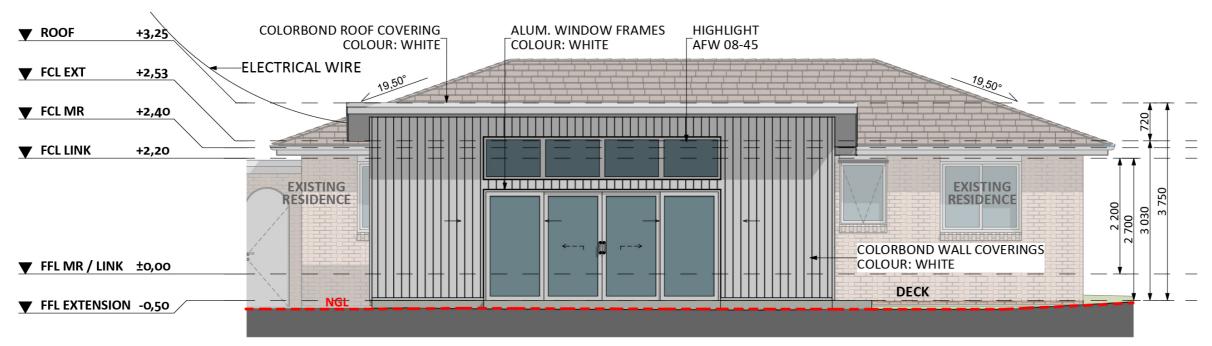

# Furniture Floorplan

An elevation is the height of the structure from ground level to the height of the roof.

NORTH ELEVATION

EAST ELEVATION

Disclaimer: based on the alternative roof designs and roof covering that you may select and the profile of your block, these elevations are subject to potential change.

#### Elevations 1

An elevation is the height of the structure from ground level to the height of the roof.

SOUTH ELEVATION

WEST ELEVATION

Disclaimer: based on the alternative roof designs and roof covering that you may select and the profile of your block, these elevations are subject to potential change.