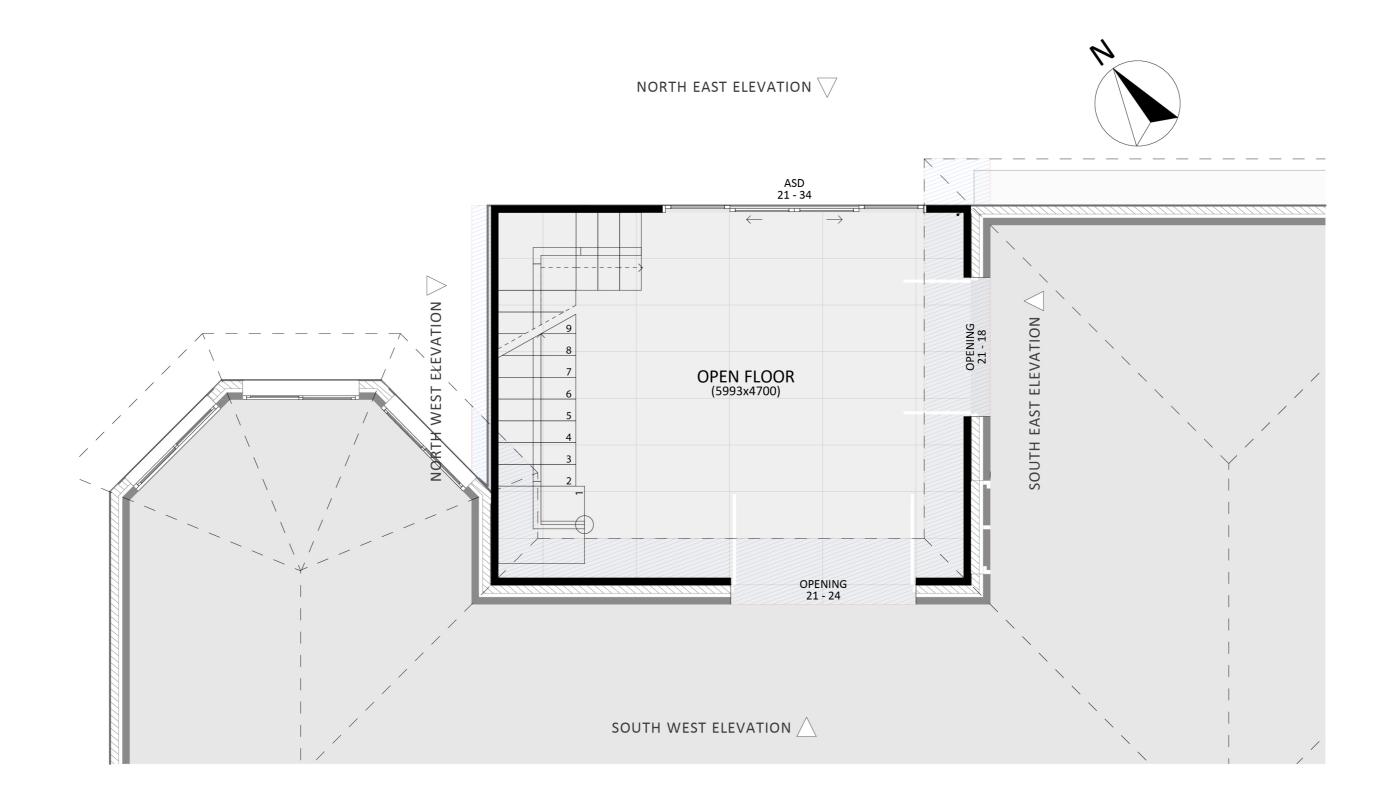

# **FIXED** PRICE **EXTENSIONS**



#### **Exterior View 1**



FIXED PRICE EXTENSIONS

#### Exterior View 2



FIXED PRICE EXTENSIONS

### Exterior View 3 - Twilight



FIXED PRICE EXTENSIONS

#### Aerial View



FIXED PRICE EXTENSIONS

#### **Exterior Design**



### Floorplan - Ground Floor







### Floorplan - First Floor



Dimensional Floorplan - Ground Floor



#### Dimensional Floorplan - First Floor



FIXED PRICE EXTENSIONS

### Furniture Floorplan - First Floor



FIXED PRICE EXTENSIONS



**FIXED** 

PRICE

**EXTENSIONS** 

An elevation is the height of the structure from ground level to the height of the roof.



#### Elevations 1

An elevation is the height of the structure from ground level to the height of the roof.



Disclaimer: based on the alternative roof designs and roof covering that you may select and the profile of your block, these elevations are subject to potential change.





canberragrannyflatbuilders.com.au

∑ info@cgfb.com.au

**\$**1300 979 658