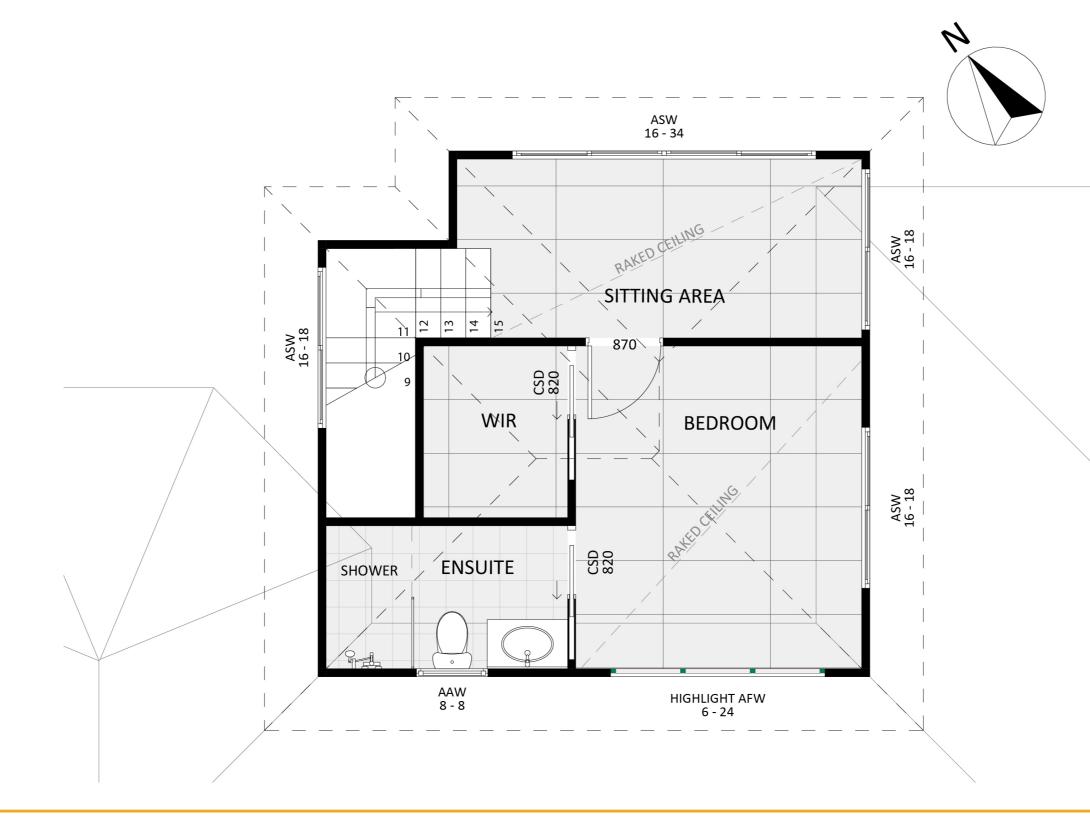

# **FIXED** PRICE **EXTENSIONS**



#### **Exterior View 1**



FIXED PRICE EXTENSIONS

#### Exterior View 2



FIXED PRICE EXTENSIONS

### Exterior View 3 - Twilight



FIXED PRICE EXTENSIONS

#### Aerial View



FIXED PRICE EXTENSIONS

#### **Exterior Design**



### Floorplan - Ground Floor







### Floorplan - First Floor



Dimensional Floorplan - Ground Floor



#### Dimensional Floorplan - First Floor



FIXED PRICE EXTENSIONS

### Furniture Floorplan - First Floor



FIXED PRICE EXTENSIONS



**FIXED** 

PRICE

**EXTENSIONS** 

An elevation is the height of the structure from ground level to the height of the roof.



#### Elevations 1

An elevation is the height of the structure from ground level to the height of the roof.



Disclaimer: based on the alternative roof designs and roof covering that you may select and the profile of your block, these elevations are subject to potential change.





canberragrannyflatbuilders.com.au

∑ info@cgfb.com.au

**\$**1300 979 658