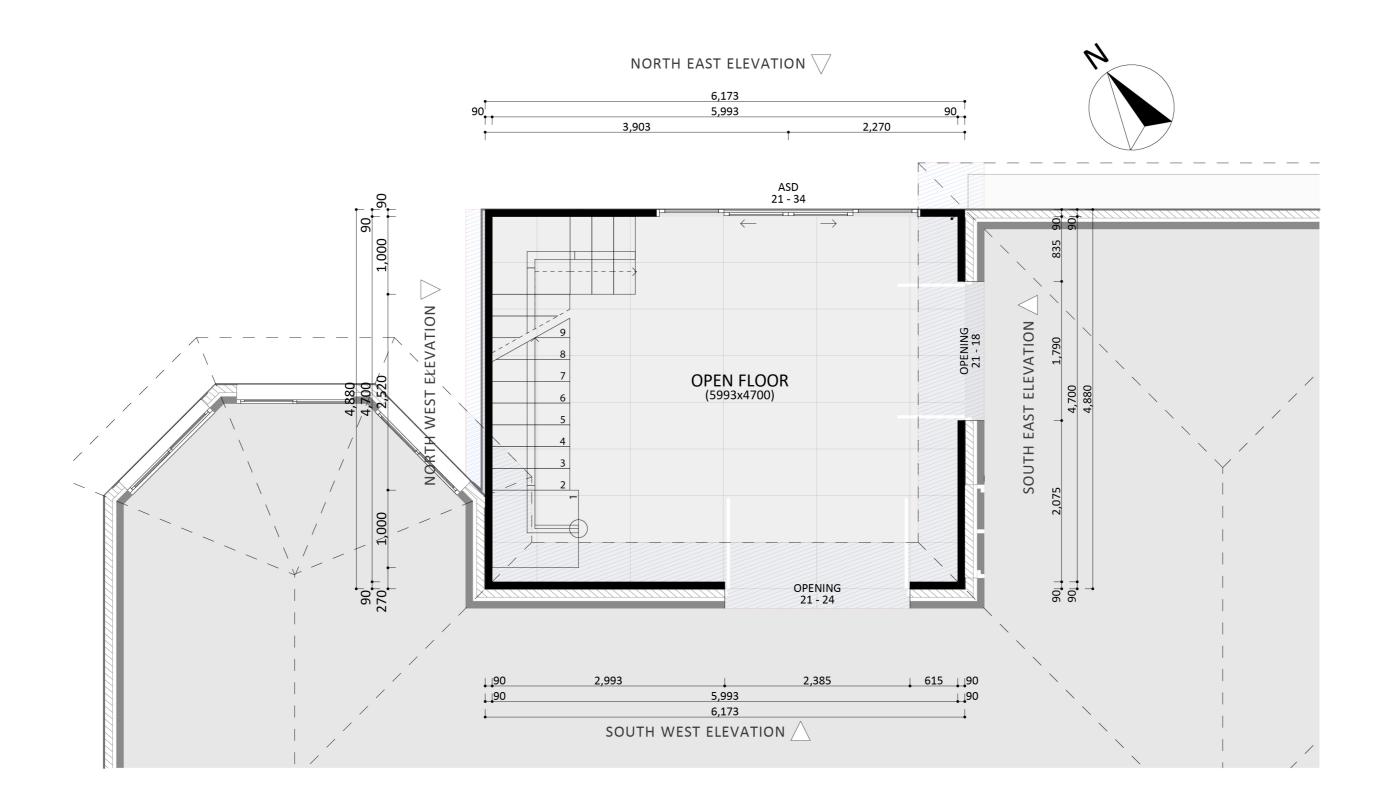

# **FIXED** PRICE **EXTENSIONS**



#### **Exterior View 1**



FIXED PRICE EXTENSIONS

#### Exterior View 2



FIXED PRICE EXTENSIONS

### Exterior View 3 - Twilight



FIXED PRICE EXTENSIONS

#### Aerial View



FIXED PRICE EXTENSIONS

#### **Exterior Design**



### Floorplan - Ground Floor







### Floorplan - First Floor



Dimensional Floorplan - Ground Floor



#### Dimensional Floorplan - First Floor



FIXED PRICE EXTENSIONS

### Furniture Floorplan - First Floor



FIXED PRICE EXTENSIONS



**FIXED** 

PRICE

**EXTENSIONS** 

An elevation is the height of the structure from ground level to the height of the roof.



#### Elevations 1

An elevation is the height of the structure from ground level to the height of the roof.



Disclaimer: based on the alternative roof designs and roof covering that you may select and the profile of your block, these elevations are subject to potential change.





canberragrannyflatbuilders.com.au

∑ info@cgfb.com.au

**\$**1300 979 658