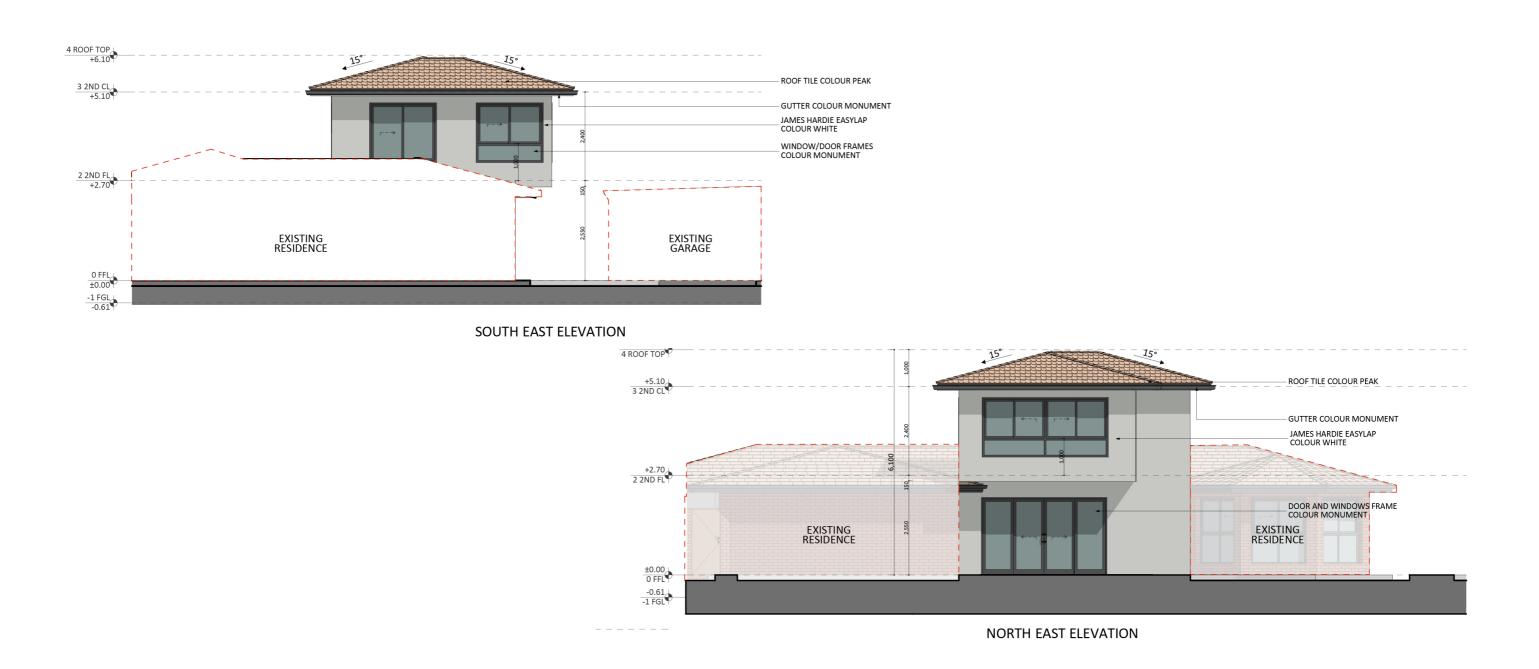

#### Elevations 1

An elevation is the height of the structure from ground level to the height of the roof.

Disclaimer: based on the alternative roof designs and roof covering that you may select and the profile of your block, these elevations are subject to potential change.