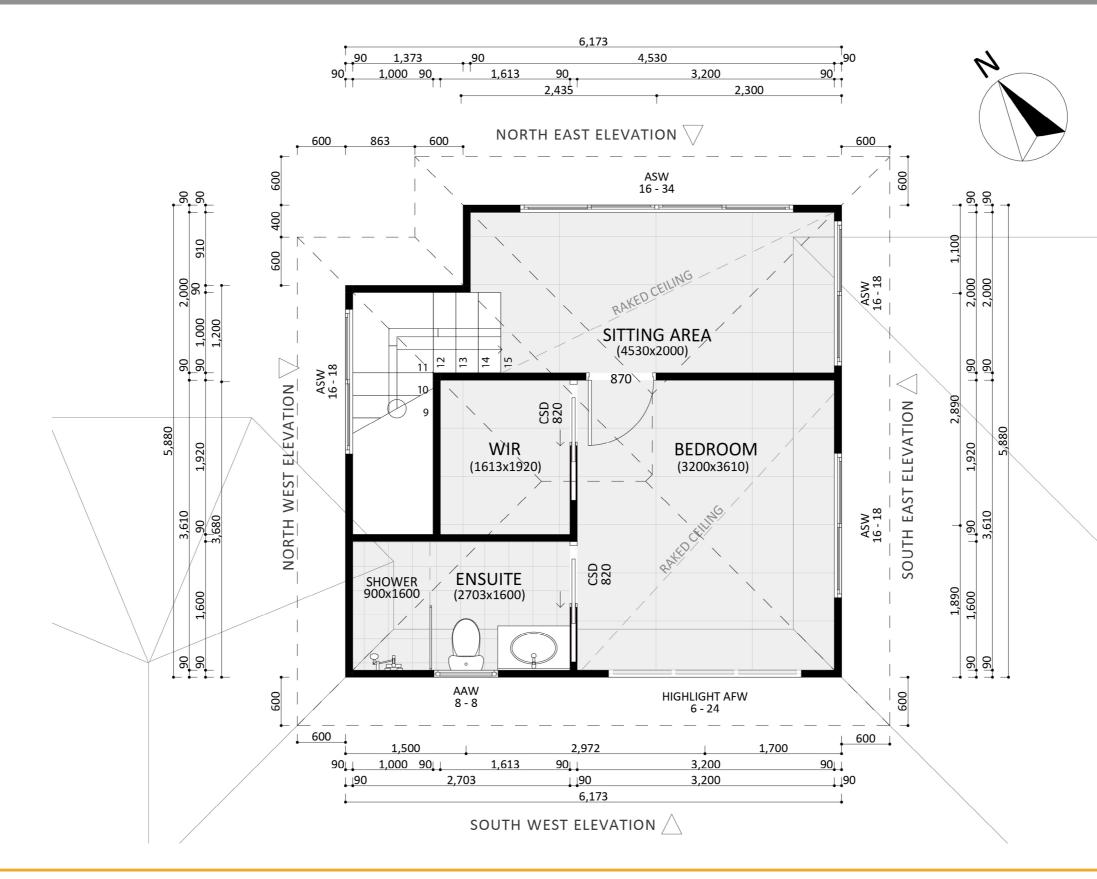

# **FIXED** PRICE **EXTENSIONS**



#### **Exterior View 1**



FIXED PRICE EXTENSIONS

#### Exterior View 2



FIXED PRICE EXTENSIONS

### Exterior View 3 - Twilight



FIXED PRICE EXTENSIONS

#### Aerial View



FIXED PRICE EXTENSIONS

#### **Exterior Design**



### Floorplan - Ground Floor







### Floorplan - First Floor



Dimensional Floorplan - Ground Floor



#### Dimensional Floorplan - First Floor



FIXED PRICE EXTENSIONS

### Furniture Floorplan - First Floor



FIXED PRICE EXTENSIONS



**FIXED** 

PRICE

**EXTENSIONS** 

An elevation is the height of the structure from ground level to the height of the roof.



#### Elevations 1

An elevation is the height of the structure from ground level to the height of the roof.



Disclaimer: based on the alternative roof designs and roof covering that you may select and the profile of your block, these elevations are subject to potential change.





canberragrannyflatbuilders.com.au

∑ info@cgfb.com.au

**\$**1300 979 658