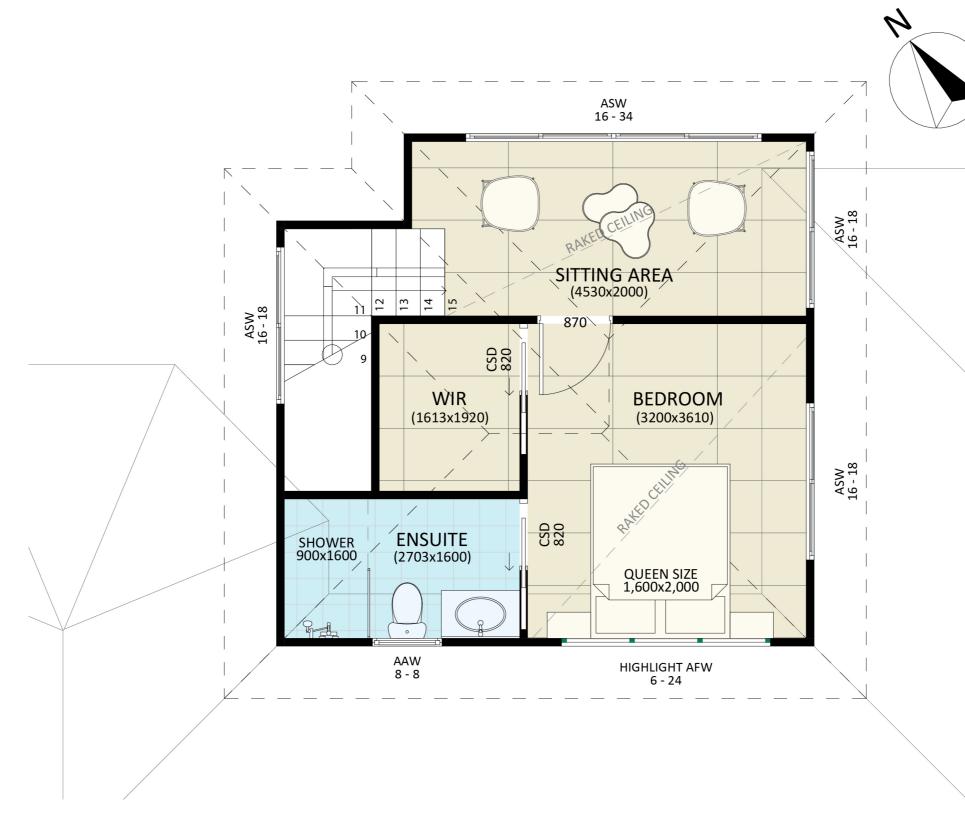

### Furniture Floorplan - First Floor

FIXED PRICE EXTENSIONS

**FIXED** 

PRICE

**EXTENSIONS** 

An elevation is the height of the structure from ground level to the height of the roof.