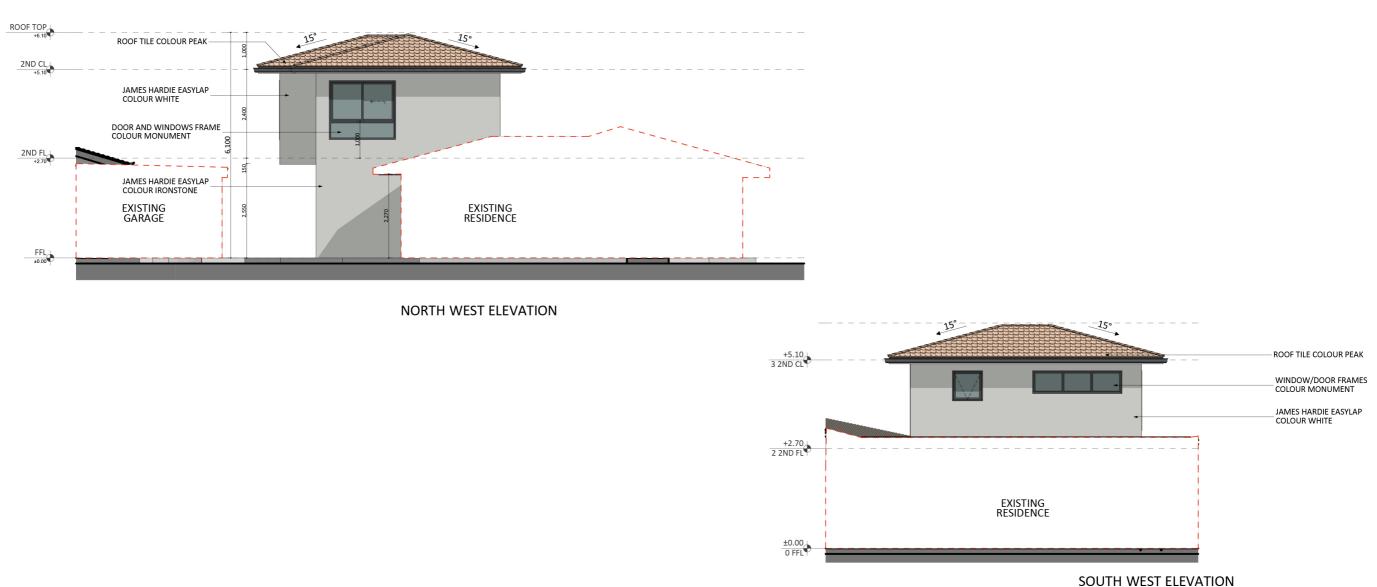

#### Elevations 1

An elevation is the height of the structure from ground level to the height of the roof.

Disclaimer: based on the alternative roof designs and roof covering that you may select and the profile of your block, these elevations are subject to potential change.