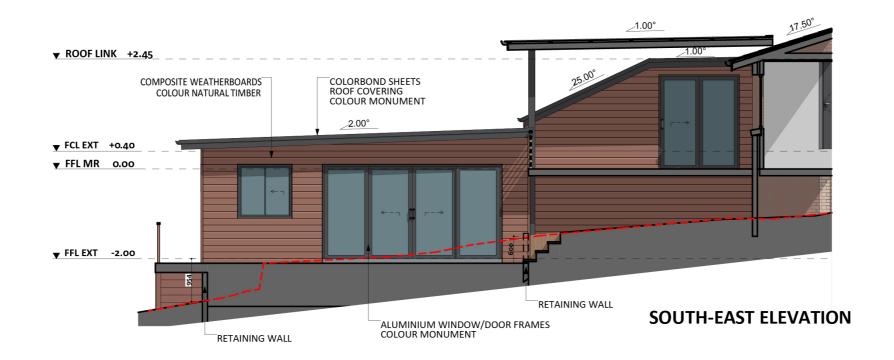

#### **NORTH-WEST ELEVATION** 5,000 2,000 4,910 5,000 AFW 6 - 36 AAW 12 - 7 BATHROOM S ASW 9 - 8 5,000 SOUTH-WEST ELEVATION 5,270 2,500 90 AFW 6 - 15 AFW 6 - 15 **RUMPUS** 820 S CSD 2,800 2,200 LINEN STAIRS LINK 11 x 182/280mm LAUNDRY 원 820 CSD – ASD– 21 - 18 ENTRANCE ASD 21 - 40 **EXISTING DECK EXISTING** LANDING **RESIDENCE** ENTRANCE 6 AAW 0 12 - 18 **PATIO** 4,910 5,000 2,000 450 7,270 **SOUTH-EAST ELEVATION** ADD NEW RETAINING WALL ADD NEW RETAINING WALL PROPOSED POOL

An elevation is the height of the structure from ground level to the height of the roof.

An elevation is the height of the structure from ground level to the height of the roof.

1.00°

1.00°

1.00°

1.00°

1.00°