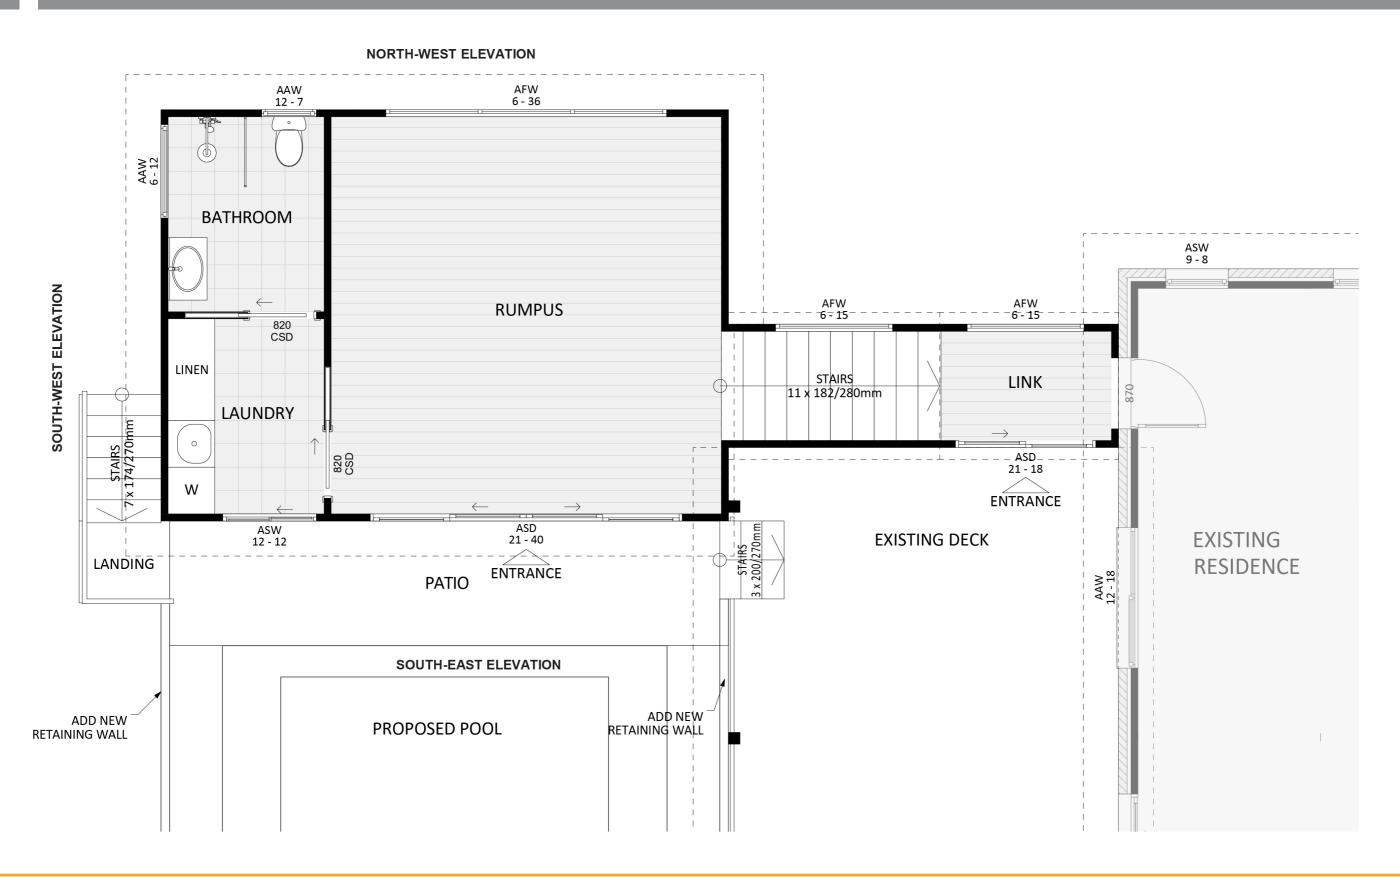

# Design 1075

### Dimensional Floorplan

#### **NORTH-WEST ELEVATION** 5,000 2,000 4,910 5,000 AFW 6 - 36 AAW 12 - 7 BATHROOM S ASW 9 - 8 5,000 SOUTH-WEST ELEVATION 5,270 2,500 90 AFW 6 - 15 AFW 6 - 15 **RUMPUS** 820 S CSD 2,800 2,200 LINEN STAIRS LINK 11 x 182/280mm LAUNDRY 원 820 CSD – ASD– 21 - 18 ENTRANCE ASD 21 - 40 **EXISTING DECK EXISTING** LANDING **RESIDENCE** ENTRANCE 6 AAW 0 12 - 18 **PATIO** 4,910 5,000 2,000 450 7,270 **SOUTH-EAST ELEVATION** ADD NEW RETAINING WALL ADD NEW RETAINING WALL PROPOSED POOL