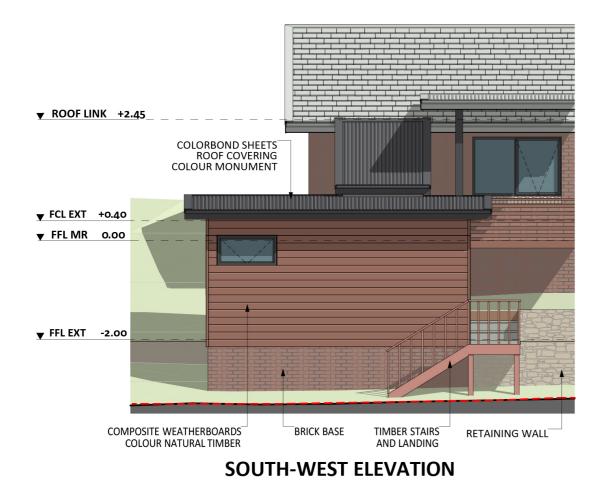

#### **NORTH-WEST ELEVATION** 5,000 2,000 4,910 5,000 AFW 6 - 36 AAW 12 - 7 BATHROOM S ASW 9 - 8 5,000 SOUTH-WEST ELEVATION 5,270 2,500 90 AFW 6 - 15 AFW 6 - 15 **RUMPUS** 820 S CSD 2,800 2,200 LINEN STAIRS LINK 11 x 182/280mm LAUNDRY 원 820 CSD – ASD– 21 - 18 ENTRANCE ASD 21 - 40 **EXISTING DECK EXISTING** LANDING **RESIDENCE** ENTRANCE 6 AAW 0 12 - 18 **PATIO** 4,910 5,000 2,000 450 7,270 **SOUTH-EAST ELEVATION** ADD NEW RETAINING WALL ADD NEW RETAINING WALL PROPOSED POOL

An elevation is the height of the structure from ground level to the height of the roof.

An elevation is the height of the structure from ground level to the height of the roof.

1.00°

1.00°

1.00°

1.00°

1.00°