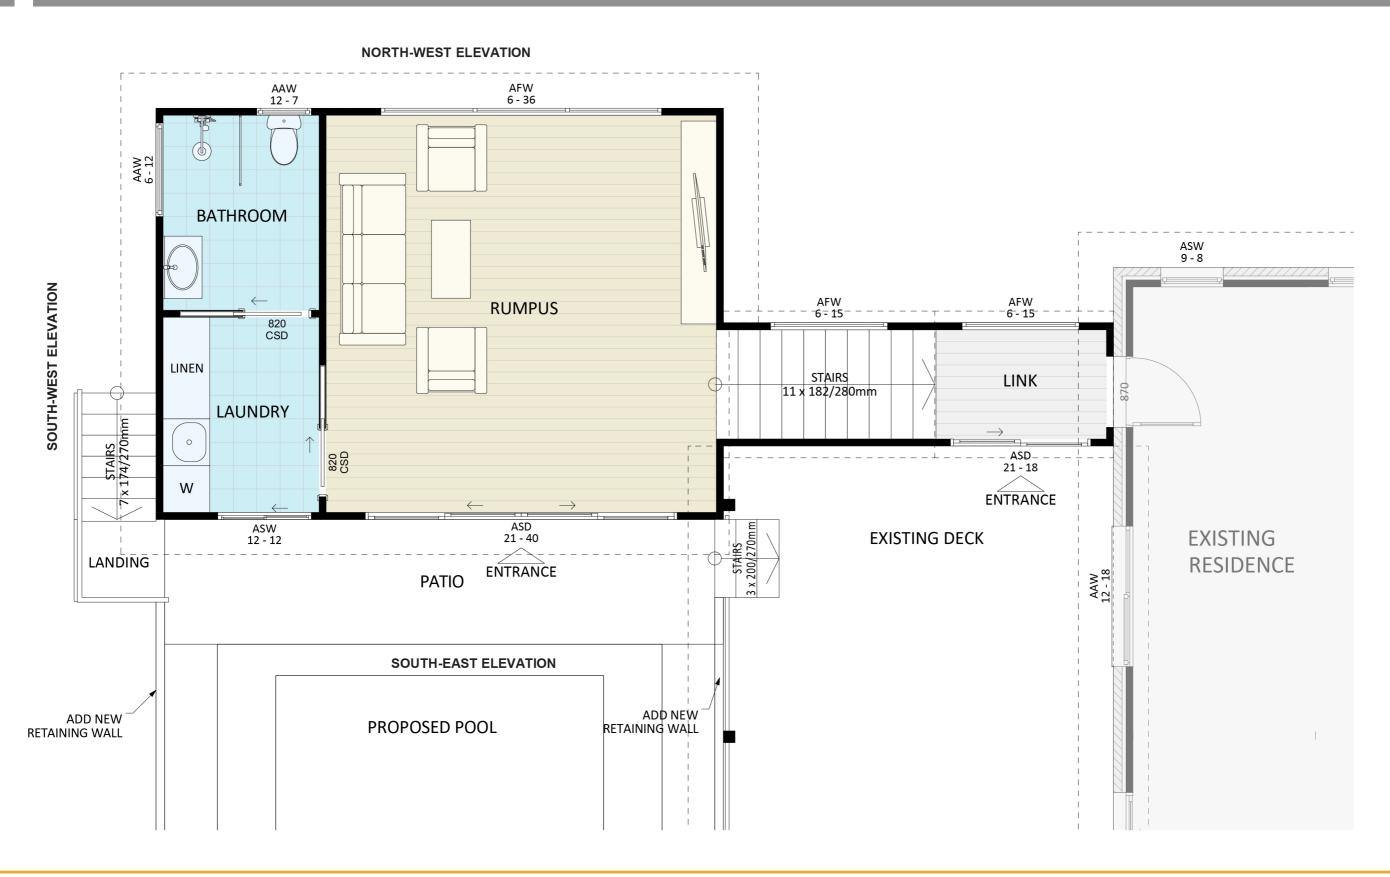

# Design 1075

### Dimensional Floorplan

#### **NORTH-WEST ELEVATION** 5,000 2,000 4,910 5,000 AFW 6 - 36 AAW 12 - 7 BATHROOM S ASW 9 - 8 5,000 SOUTH-WEST ELEVATION 5,270 2,500 90 AFW 6 - 15 AFW 6 - 15 **RUMPUS** 820 S CSD 2,800 2,200 LINEN STAIRS LINK 11 x 182/280mm LAUNDRY 원 820 CSD – ASD– 21 - 18 ENTRANCE ASD 21 - 40 **EXISTING DECK EXISTING** LANDING **RESIDENCE** ENTRANCE 6 AAW 0 12 - 18 **PATIO** 4,910 5,000 2,000 450 7,270 **SOUTH-EAST ELEVATION** ADD NEW RETAINING WALL ADD NEW RETAINING WALL PROPOSED POOL