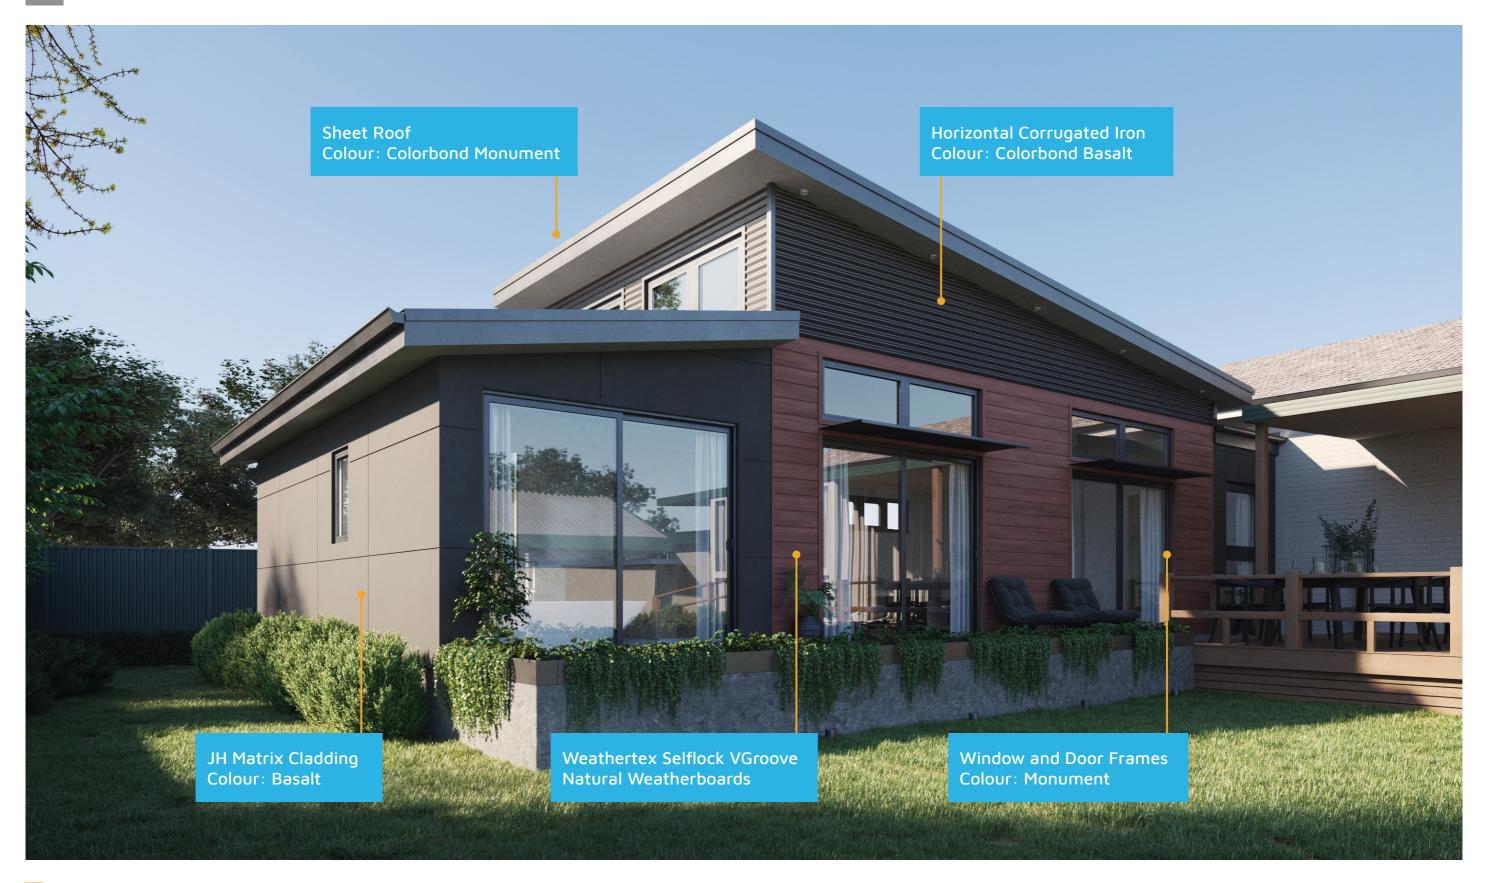

# **FIXED** PRICE **EXTENSIONS**



#### **Exterior View 1**



FIXED PRICE EXTENSIONS

#### Exterior View 2



#### Exterior View 3 - Twilight



#### Aerial View



FIXED PRICE EXTENSIONS

#### **Exterior Design**



#### Floorplan



#### **FIXED** PRICE **EXTENSIONS**

#### Dimensional Floorplan







#### Furniture Floorplan

An elevation is the height of the structure from ground level to the height of the roof.







Disclaimer: based on the alternative roof designs and roof covering that you may select and the profile of your block, these elevations are subject to potential change.

#### Elevations 1

An elevation is the height of the structure from ground level to the height of the roof.



NORTH ELEVATION



EAST ELEVATION

Disclaimer: based on the alternative roof designs and roof covering that you may select and the profile of your block, these elevations are subject to potential change.

#### Elevations 2



canberragrannyflatbuilders.c