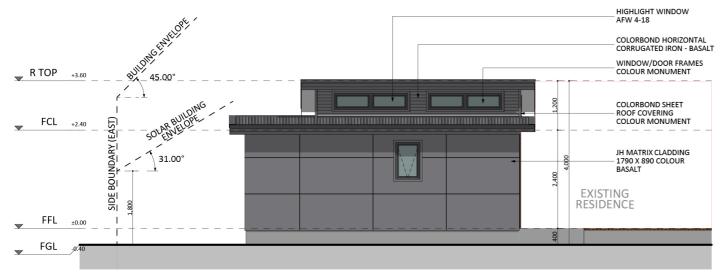

#### Furniture Floorplan

An elevation is the height of the structure from ground level to the height of the roof.

Disclaimer: based on the alternative roof designs and roof covering that you may select and the profile of your block, these elevations are subject to potential change.

#### Elevations 1

An elevation is the height of the structure from ground level to the height of the roof.

NORTH ELEVATION

EAST ELEVATION

Disclaimer: based on the alternative roof designs and roof covering that you may select and the profile of your block, these elevations are subject to potential change.