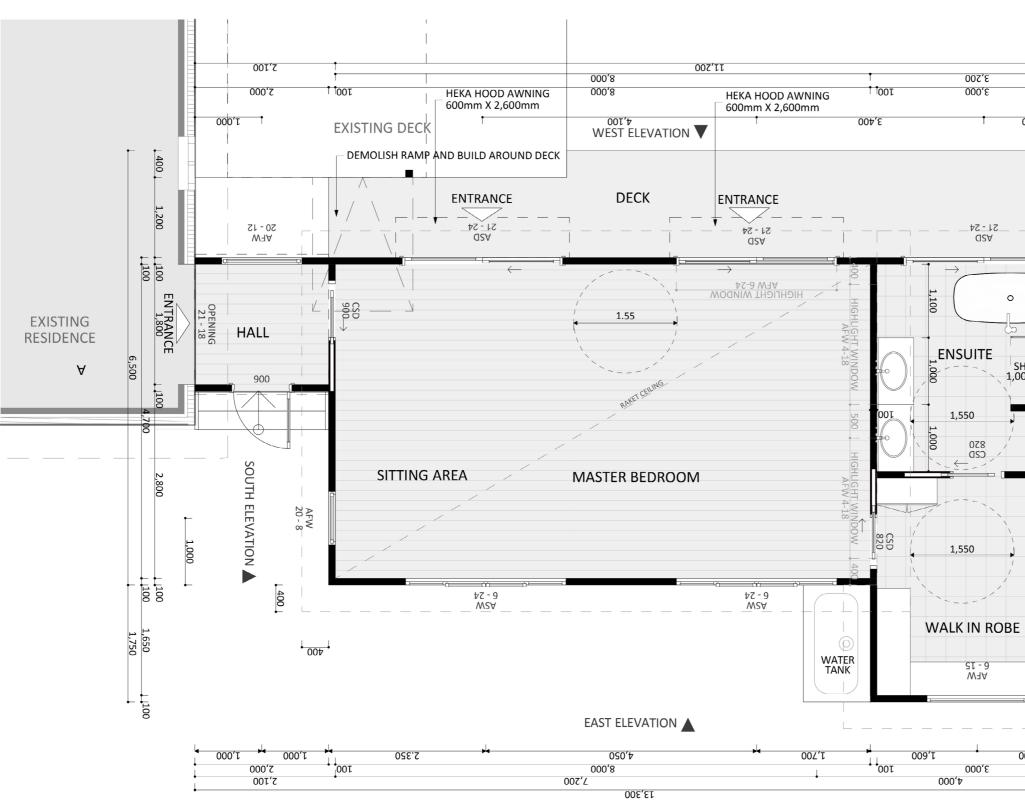

# **FIXED** PRICE **EXTENSIONS**



#### **Exterior View 1**



FIXED PRICE EXTENSIONS

#### Exterior View 2



#### Exterior View 3 - Twilight



#### Aerial View



FIXED PRICE EXTENSIONS

#### **Exterior Design**



#### Floorplan



#### **FIXED** PRICE **EXTENSIONS**

#### Dimensional Floorplan







#### Furniture Floorplan

An elevation is the height of the structure from ground level to the height of the roof.







Disclaimer: based on the alternative roof designs and roof covering that you may select and the profile of your block, these elevations are subject to potential change.

#### Elevations 1

An elevation is the height of the structure from ground level to the height of the roof.



NORTH ELEVATION



EAST ELEVATION

Disclaimer: based on the alternative roof designs and roof covering that you may select and the profile of your block, these elevations are subject to potential change.

#### Elevations 2



canberragrannyflatbuilders.com.au

∑ info@cgfb.com.au

**\$**1300 979 658