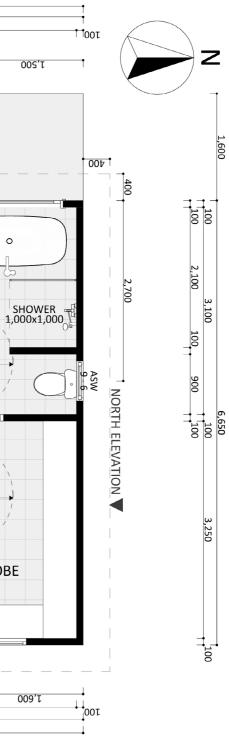

#### Elevations 1

An elevation is the height of the structure from ground level to the height of the roof.

NORTH ELEVATION

EAST ELEVATION

Disclaimer: based on the alternative roof designs and roof covering that you may select and the profile of your block, these elevations are subject to potential change.