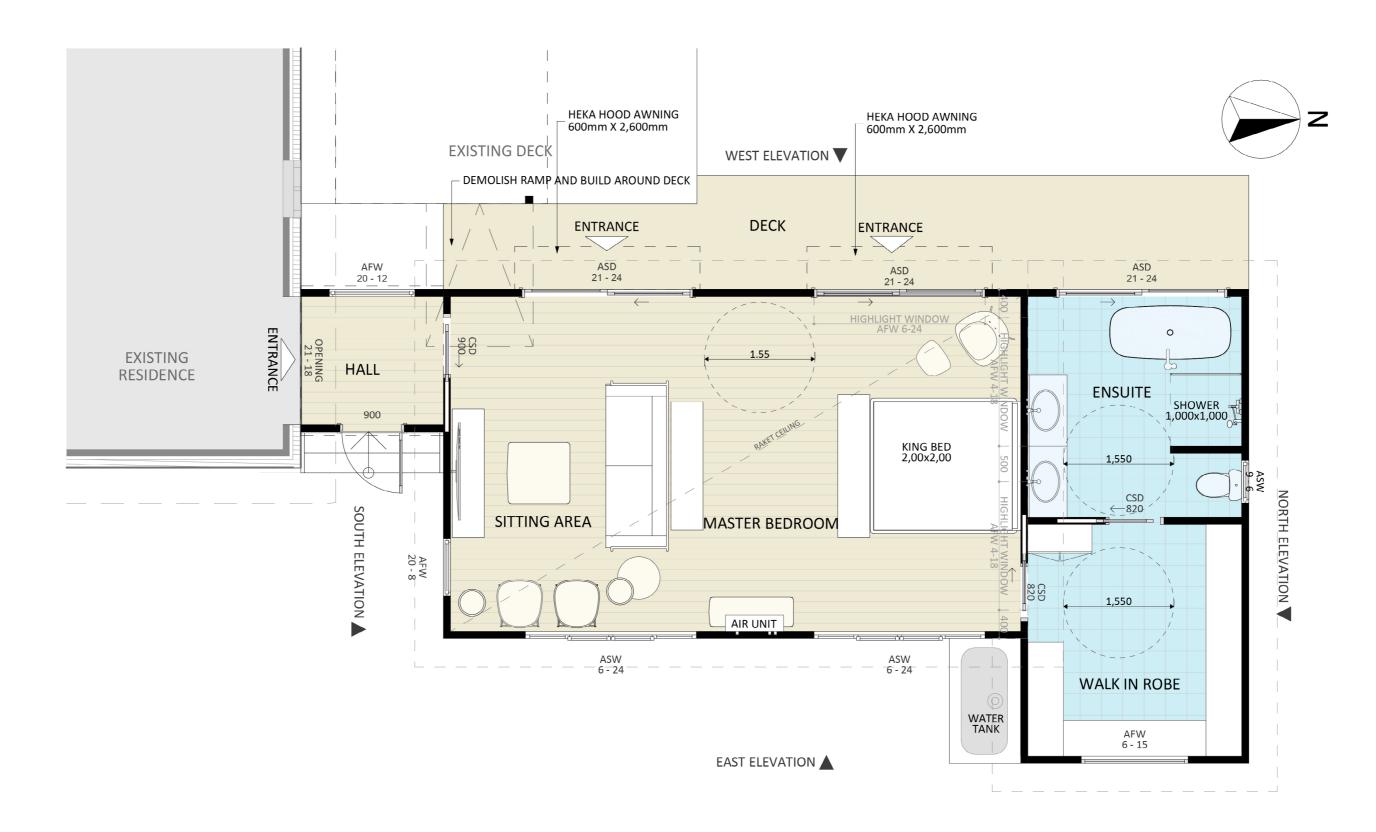

#### Dimensional Floorplan

#### Furniture Floorplan

An elevation is the height of the structure from ground level to the height of the roof.

Disclaimer: based on the alternative roof designs and roof covering that you may select and the profile of your block, these elevations are subject to potential change.