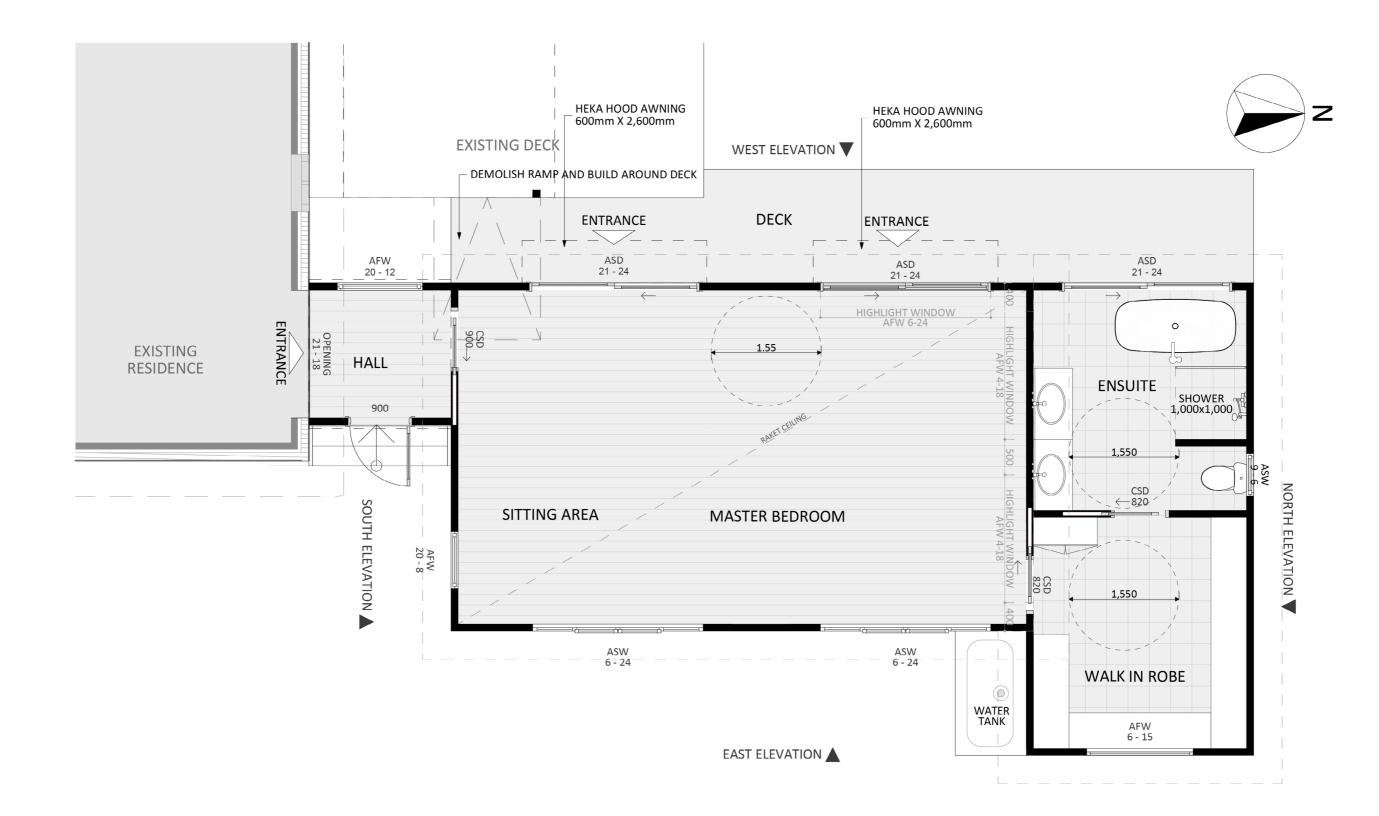

# **FIXED** PRICE **EXTENSIONS**



#### **Exterior View 1**



FIXED PRICE EXTENSIONS

#### Exterior View 2



#### Exterior View 3 - Twilight



#### Aerial View



FIXED PRICE EXTENSIONS

#### **Exterior Design**



#### Floorplan



#### **FIXED** PRICE **EXTENSIONS**

#### Dimensional Floorplan







#### Furniture Floorplan

An elevation is the height of the structure from ground level to the height of the roof.







Disclaimer: based on the alternative roof designs and roof covering that you may select and the profile of your block, these elevations are subject to potential change.

#### Elevations 1

An elevation is the height of the structure from ground level to the height of the roof.



NORTH ELEVATION



EAST ELEVATION

Disclaimer: based on the alternative roof designs and roof covering that you may select and the profile of your block, these elevations are subject to potential change.

#### Elevations 2



canberragrannyflatbuilders.com.au

∑ info@cgfb.com.au

**\$**1300 979 658