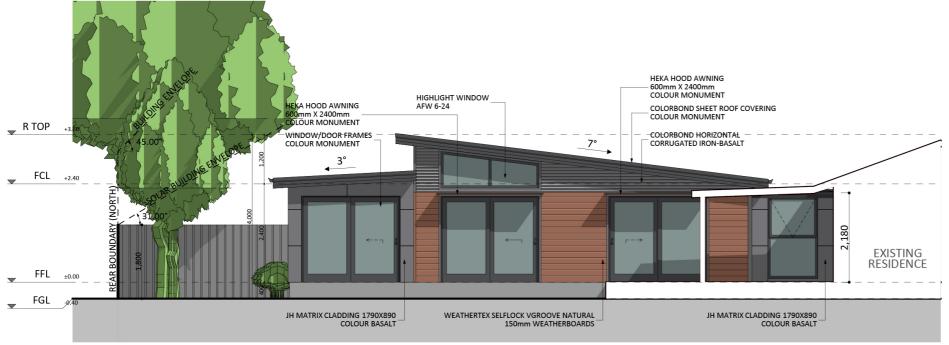

#### Elevations 1

An elevation is the height of the structure from ground level to the height of the roof.

NORTH ELEVATION

EAST ELEVATION

Disclaimer: based on the alternative roof designs and roof covering that you may select and the profile of your block, these elevations are subject to potential change.

#### Elevations 2

canberragrannyflatbuilders.com.au

∑ info@cgfb.com.au

**\$**1300 979 658