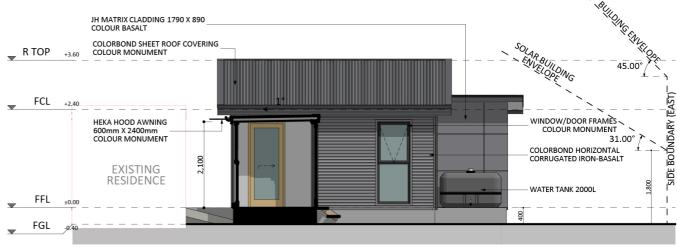

#### Furniture Floorplan

An elevation is the height of the structure from ground level to the height of the roof.

Disclaimer: based on the alternative roof designs and roof covering that you may select and the profile of your block, these elevations are subject to potential change.

#### Elevations 1

An elevation is the height of the structure from ground level to the height of the roof.

NORTH ELEVATION

EAST ELEVATION

Disclaimer: based on the alternative roof designs and roof covering that you may select and the profile of your block, these elevations are subject to potential change.