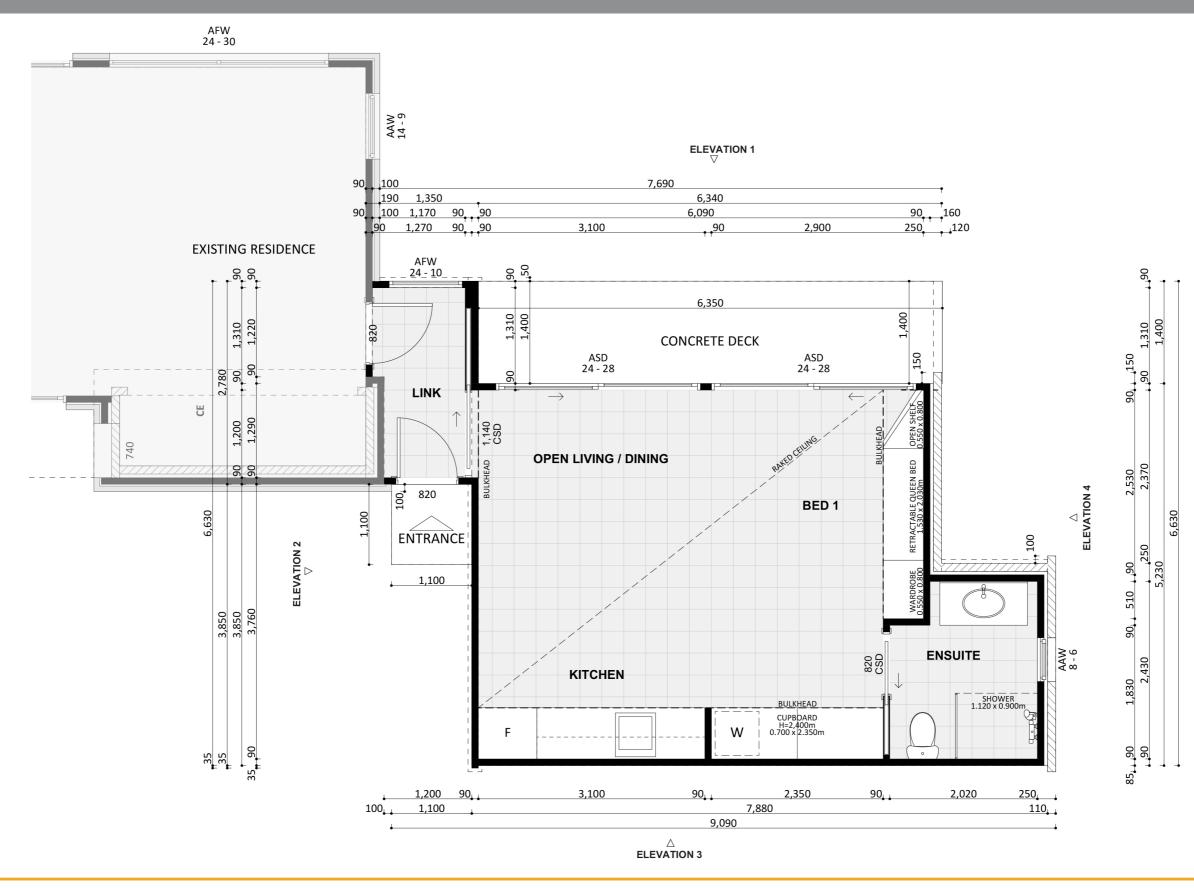

**FIXED** PRICE

# **EXTENSIONS**





FIXED PRICE EXTENSIONS



# Exterior View 3 - Twilight







# Exterior View 4 - Twilight

5





#### Aerial View









# Floorplan



9



**FIXED** PRICE **EXTENSIONS** 

# Dimensional Floorplan





# Furniture Floorplan

An elevation is the height of the structure from ground level to the height of the roof.



**ELEVATION 1** 





Disclaimer: based on the alternative roof designs and roof covering that you may select and the profile of your block, these elevations are subject to potential change.

#### Elevations 1

12

An elevation is the height of the structure from ground level to the height of the roof.







Disclaimer: based on the alternative roof designs and roof covering that you may select and the profile of your block, these elevations are subject to potential change.

#### Elevations 2



#### fixedpriceextensions.com.au

canberragrannyflatbuilders.com.au

#### ∑ info@cgfb.com.au

#### **\$**1300 979 658