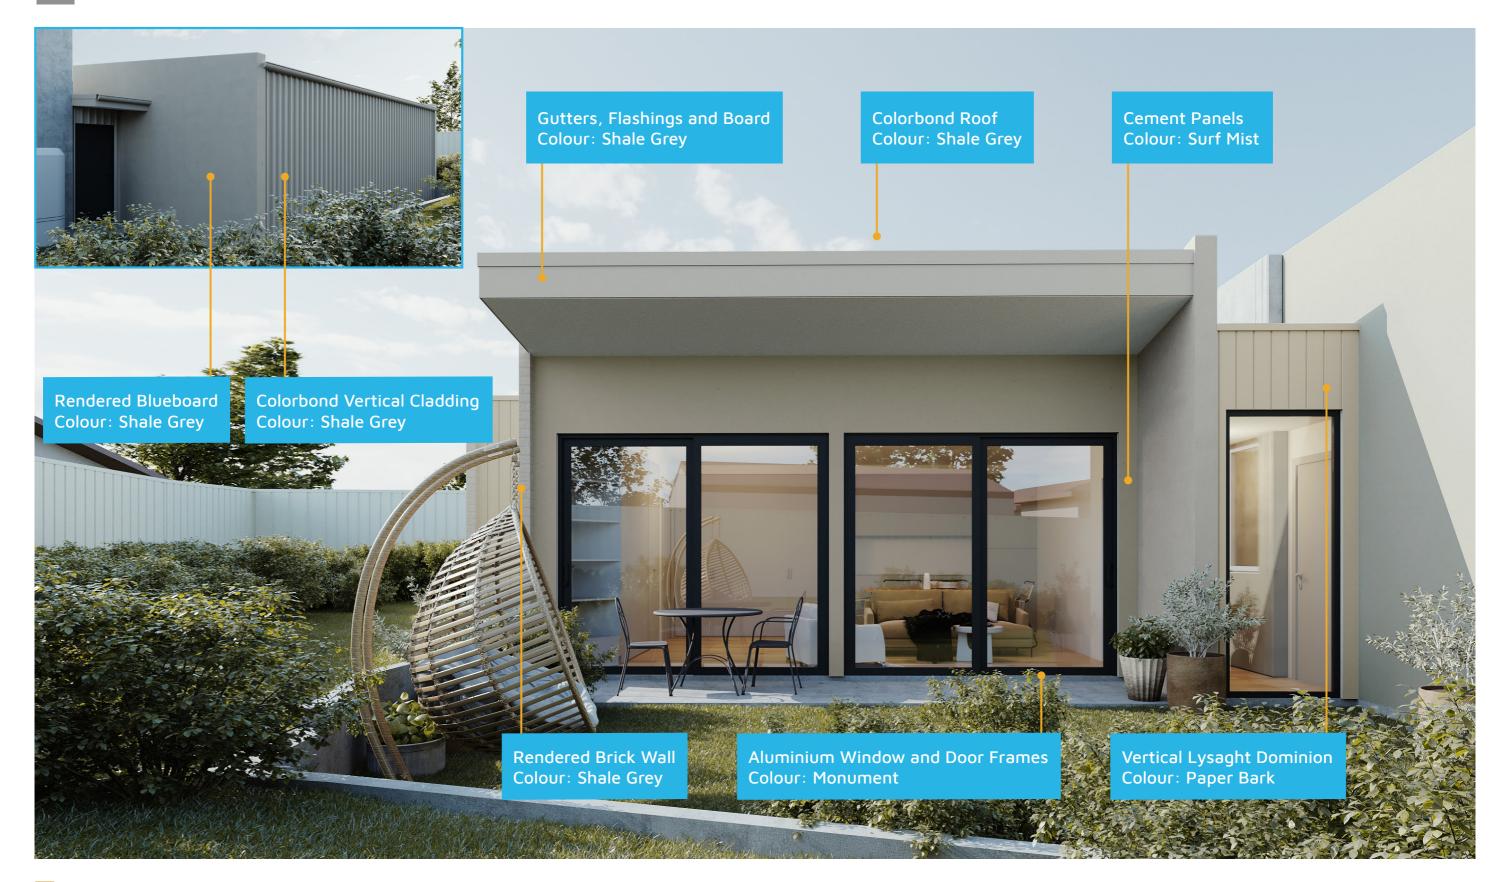

#### Elevations 1

12

An elevation is the height of the structure from ground level to the height of the roof.

Disclaimer: based on the alternative roof designs and roof covering that you may select and the profile of your block, these elevations are subject to potential change.