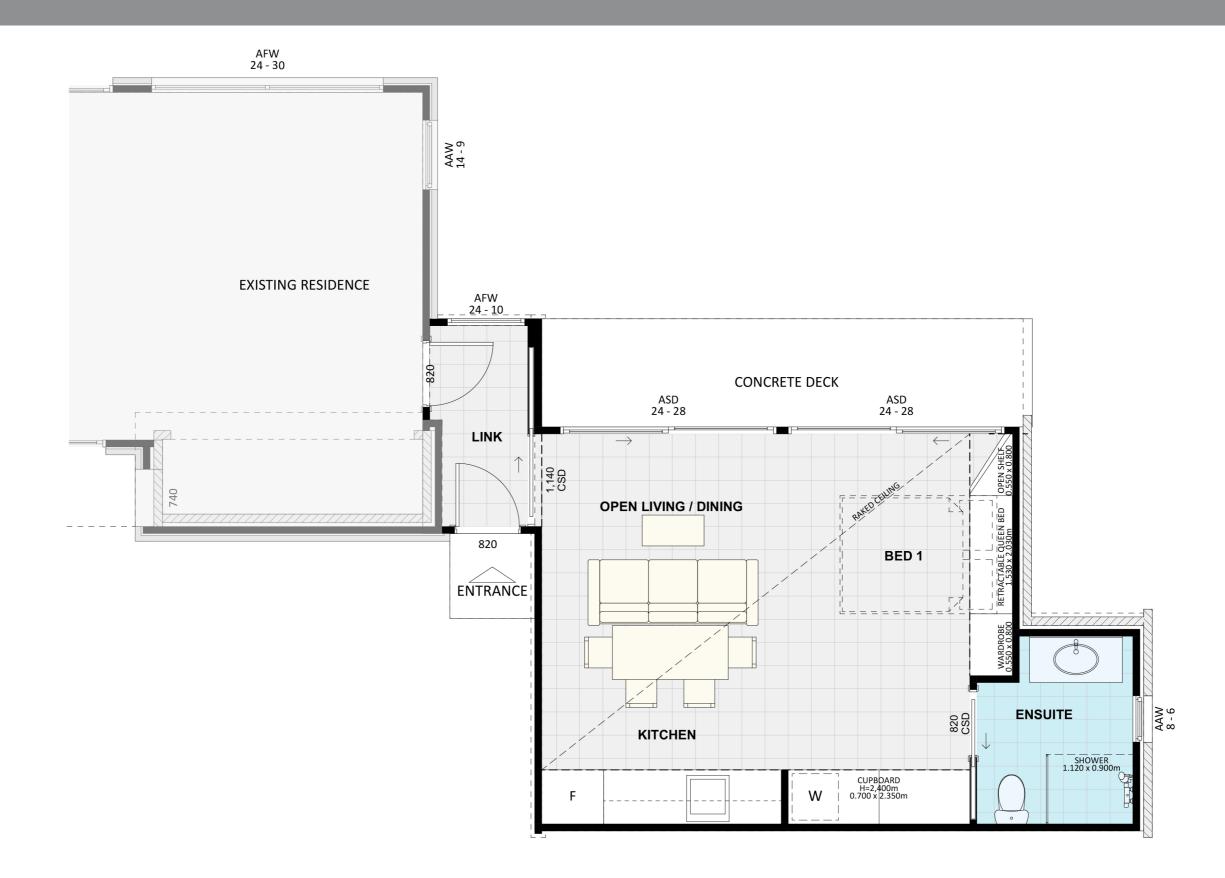

# Furniture Floorplan

An elevation is the height of the structure from ground level to the height of the roof.

**ELEVATION 1** 

Disclaimer: based on the alternative roof designs and roof covering that you may select and the profile of your block, these elevations are subject to potential change.