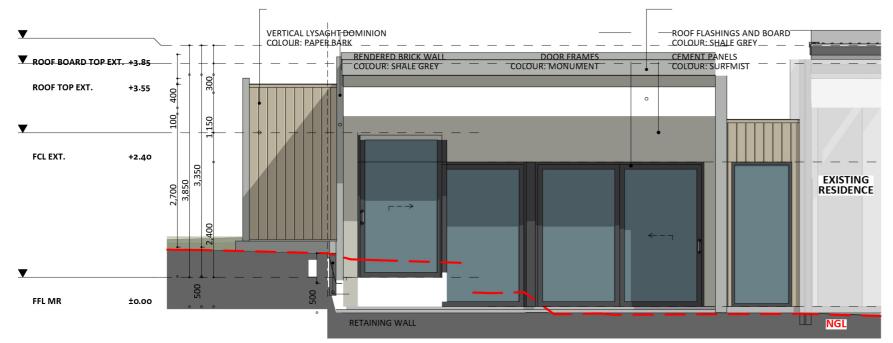

#### Elevations 1

12

An elevation is the height of the structure from ground level to the height of the roof.

Disclaimer: based on the alternative roof designs and roof covering that you may select and the profile of your block, these elevations are subject to potential change.