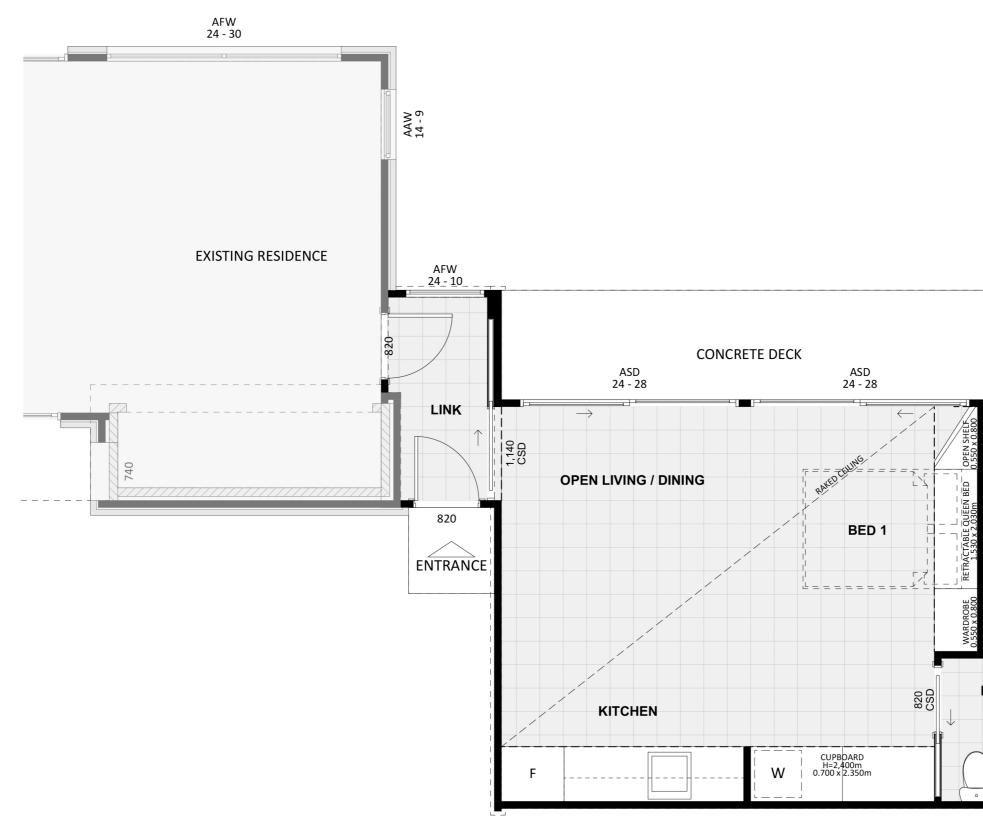

**FIXED** PRICE

# **EXTENSIONS**





FIXED PRICE EXTENSIONS



# Exterior View 3 - Twilight







# Exterior View 4 - Twilight

5





#### Aerial View









# Floorplan



9



**FIXED** PRICE **EXTENSIONS** 

# Dimensional Floorplan





# Furniture Floorplan

An elevation is the height of the structure from ground level to the height of the roof.



**ELEVATION 1** 





Disclaimer: based on the alternative roof designs and roof covering that you may select and the profile of your block, these elevations are subject to potential change.

#### Elevations 1

12

An elevation is the height of the structure from ground level to the height of the roof.







Disclaimer: based on the alternative roof designs and roof covering that you may select and the profile of your block, these elevations are subject to potential change.

#### Elevations 2



#### fixedpriceextensions.com.au

canberragrannyflatbuilders.com.au

#### ∑ info@cgfb.com.au

###