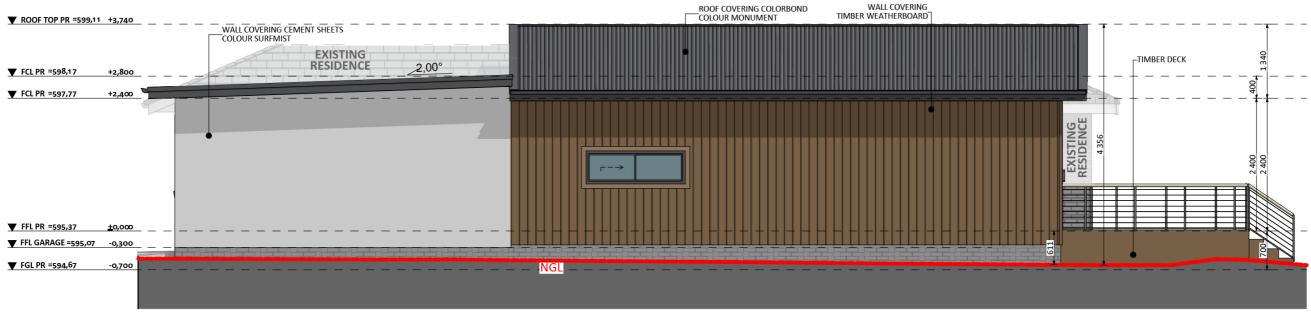

#### Elevations 1

An elevation is the height of the structure from ground level to the height of the roof.

NORTH-EAST ELEVATION

Disclaimer: based on the alternative roof designs and roof covering that you may select and the profile of your block, these elevations are subject to potential change.