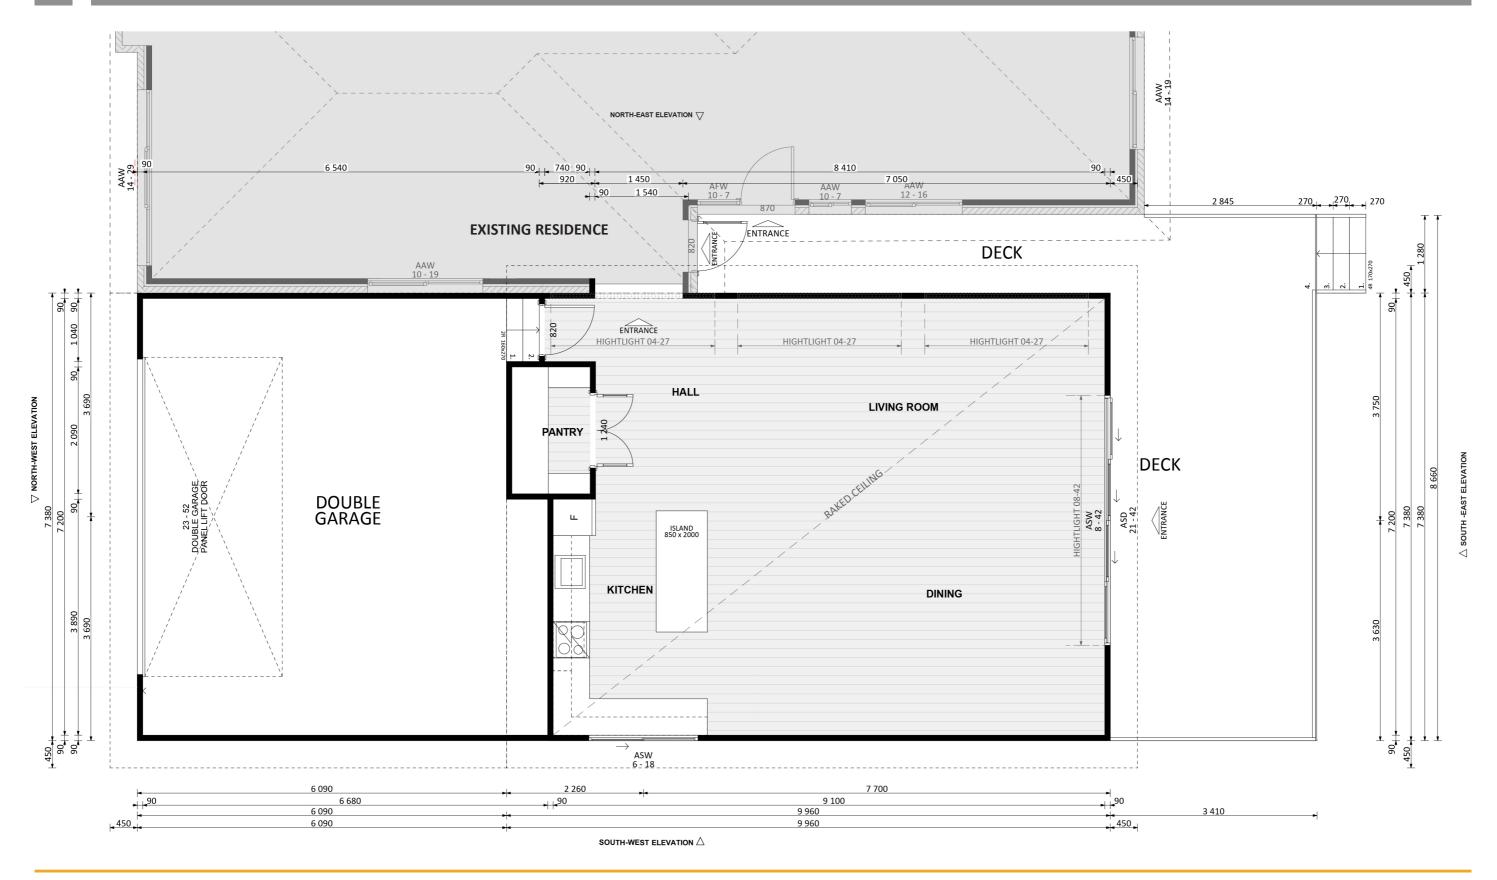

### Dimensional Floorplan

FIXED PRICE EXTENSIONS

# Furniture Floorplan

An elevation is the height of the structure from ground level to the height of the roof.

SOUTH -EAST ELEVATION

SOUTH-WEST ELEVATION

Disclaimer: based on the alternative roof designs and roof covering that you may select and the profile of your block, these elevations are subject to potential change.

#### Elevations 1

An elevation is the height of the structure from ground level to the height of the roof.

NORTH-EAST ELEVATION

Disclaimer: based on the alternative roof designs and roof covering that you may select and the profile of your block, these elevations are subject to potential change.