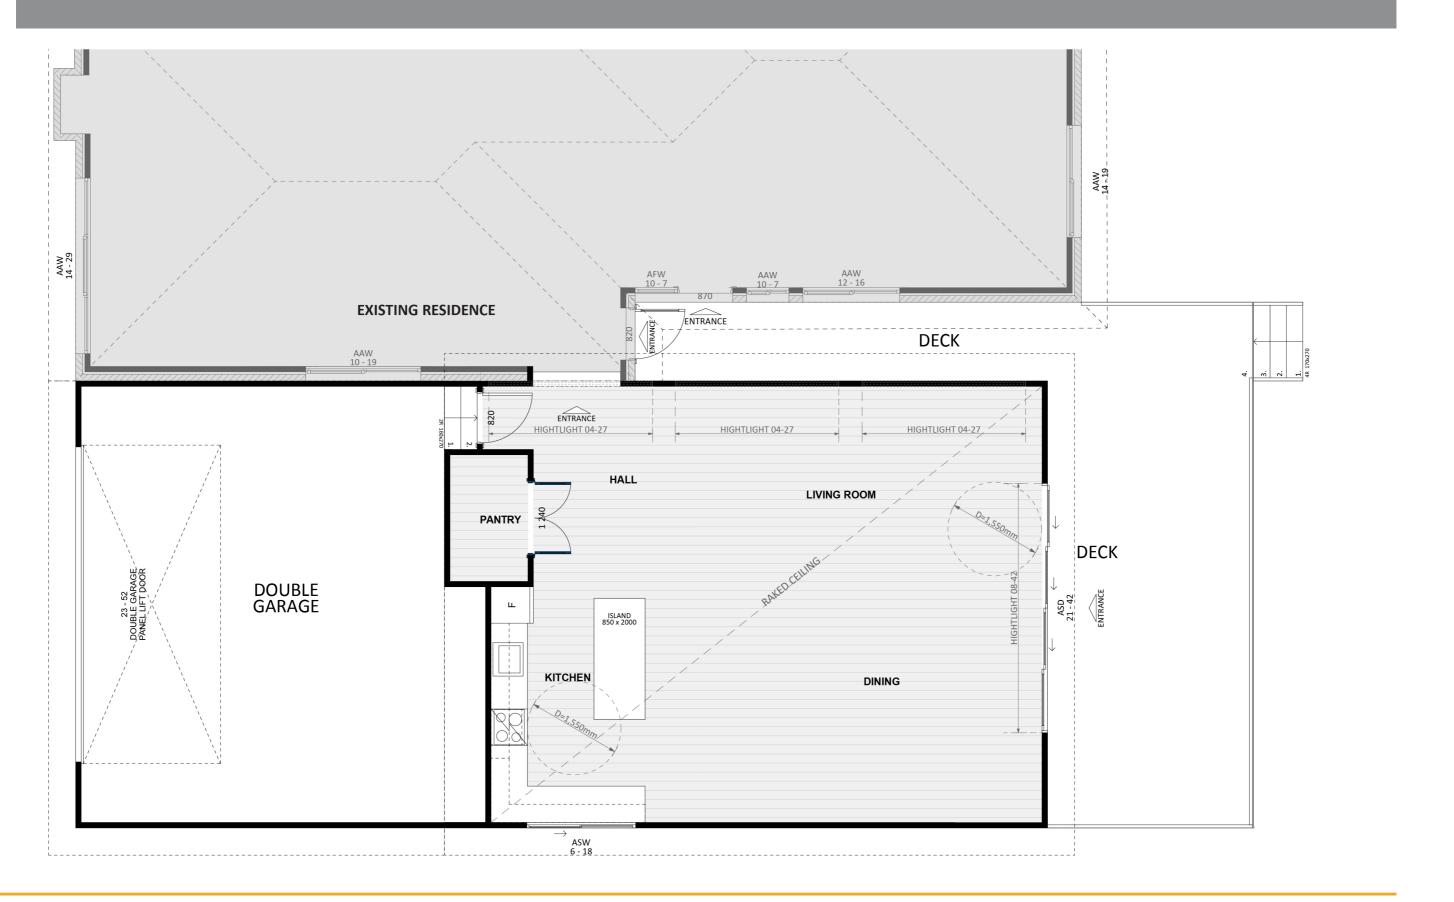

# FIXED PRICE EXTENSIONS



#### Exterior View 2



#### Exterior View 3





### Exterior View 4 - Twilight







#### Aerial View



FIXED PRICE EXTENSIONS

#### **Exterior View**





FIXED PRICE EXTENSIONS

## Floorplan

### Dimensional Floorplan



FIXED PRICE EXTENSIONS

# Furniture Floorplan





An elevation is the height of the structure from ground level to the height of the roof.



SOUTH -EAST ELEVATION



SOUTH-WEST ELEVATION



Disclaimer: based on the alternative roof designs and roof covering that you may select and the profile of your block, these elevations are subject to potential change.

#### Elevations 1

An elevation is the height of the structure from ground level to the height of the roof.



NORTH-EAST ELEVATION





Disclaimer: based on the alternative roof designs and roof covering that you may select and the profile of your block, these elevations are subject to potential change.

#### Elevations 2



#### fixedpriceextensions.com.au

canberr