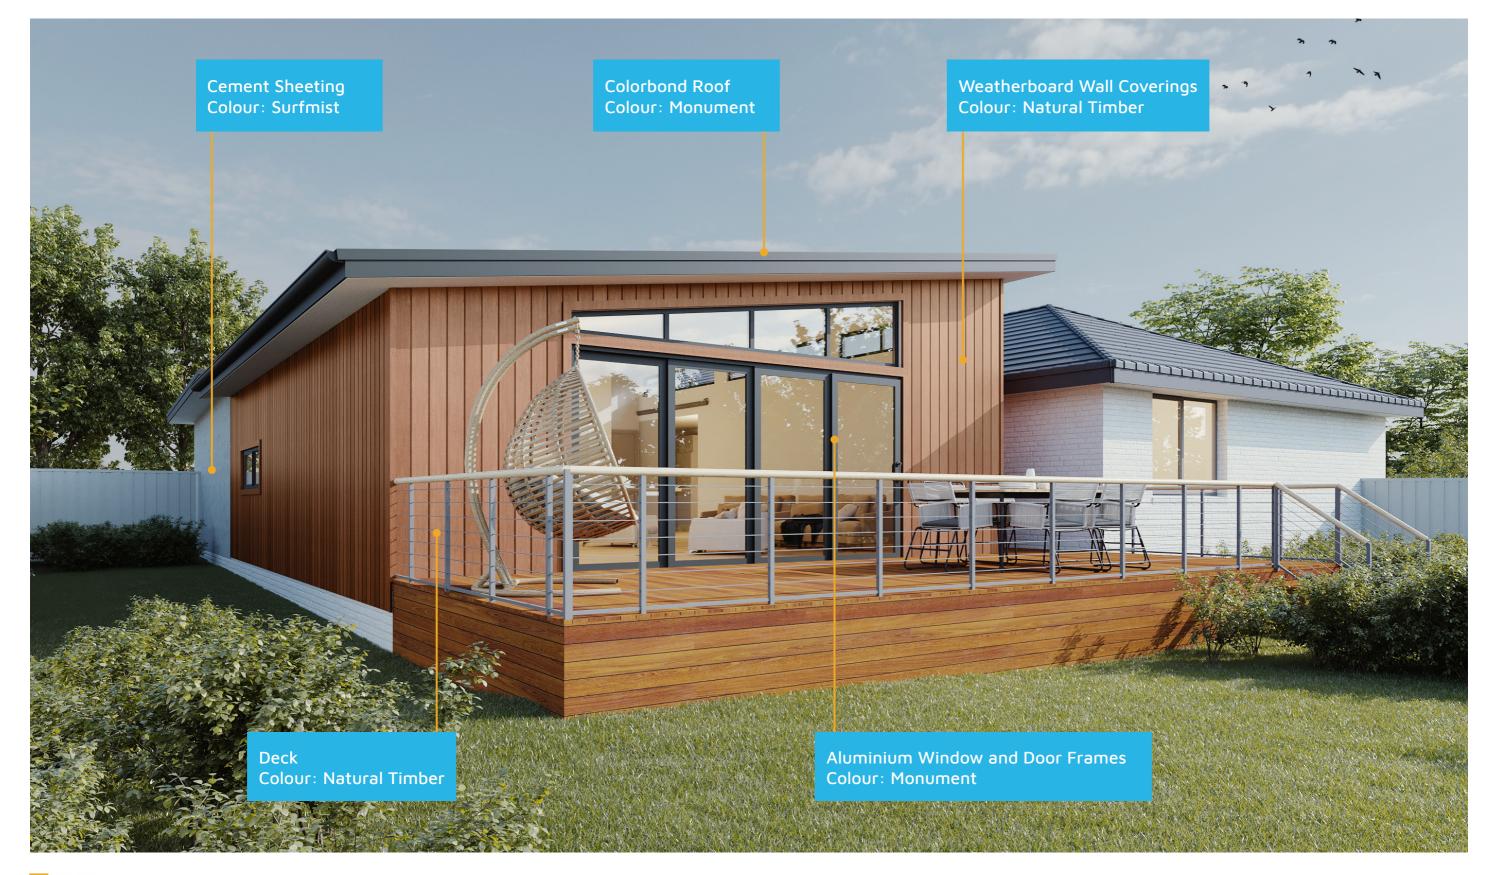

# FIXED PRICE EXTENSIONS



#### Exterior View 2



#### Exterior View 3





### Exterior View 4 - Twilight







#### Aerial View



FIXED PRICE EXTENSIONS

#### **Exterior View**





FIXED PRICE EXTENSIONS

## Floorplan

### Dimensional Floorplan



FIXED PRICE EXTENSIONS

# Furniture Floorplan





An elevation is the height of the structure from ground level to the height of the roof.



SOUTH -EAST ELEVATION



SOUTH-WEST ELEVATION



Disclaimer: based on the alternative roof designs and roof covering that you may select and the profile of your block, these elevations are subject to potential change.

#### Elevations 1

An elevation is the height of the structure from ground level to the height of the roof.



NORTH-EAST ELEVATION





Disclaimer: based on the alternative roof designs and roof covering that you may select and the profile of your block, these elevations are subject to potential change.

#### Eleva