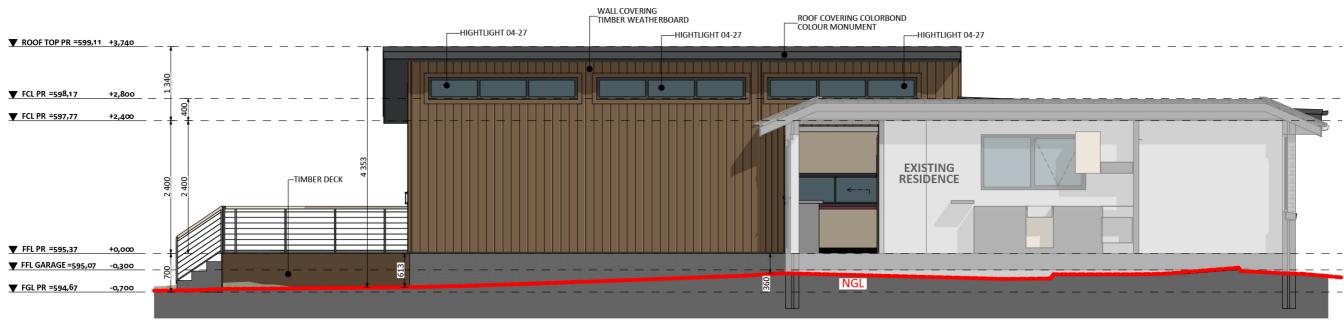

# FIXED PRICE EXTENSIONS



#### Exterior View 2



#### Exterior View 3





### Exterior View 4 - Twilight







#### Aerial View



FIXED PRICE EXTENSIONS

#### **Exterior View**





FIXED PRICE EXTENSIONS

## Floorplan

### Dimensional Floorplan



FIXED PRICE EXTENSIONS

# Furniture Floorplan





An elevation is the height of the structure from ground level to the height of the roof.



SOUTH -EAST ELEVATION



SOUTH-WEST ELEVATION



Disclaimer: based on the alternative roof designs and roof covering that you may select and the profile of your block, these elevations are subject to potential change.

#### Elevations 1

An elevation is the height of the structure from ground level to the height of the roof.



NORTH-EAST ELEVATION





Disclaimer: based on the alternative roof designs and roof covering that you may select and the profile of your block, these elevations are subject to potential change.

#### Elevations 2



#### fixedpriceextensions.com.au

canberragrannyflatbuilders.com.au

#### ∑ info@cgfb.com.au

#### **\$**1300 979 658