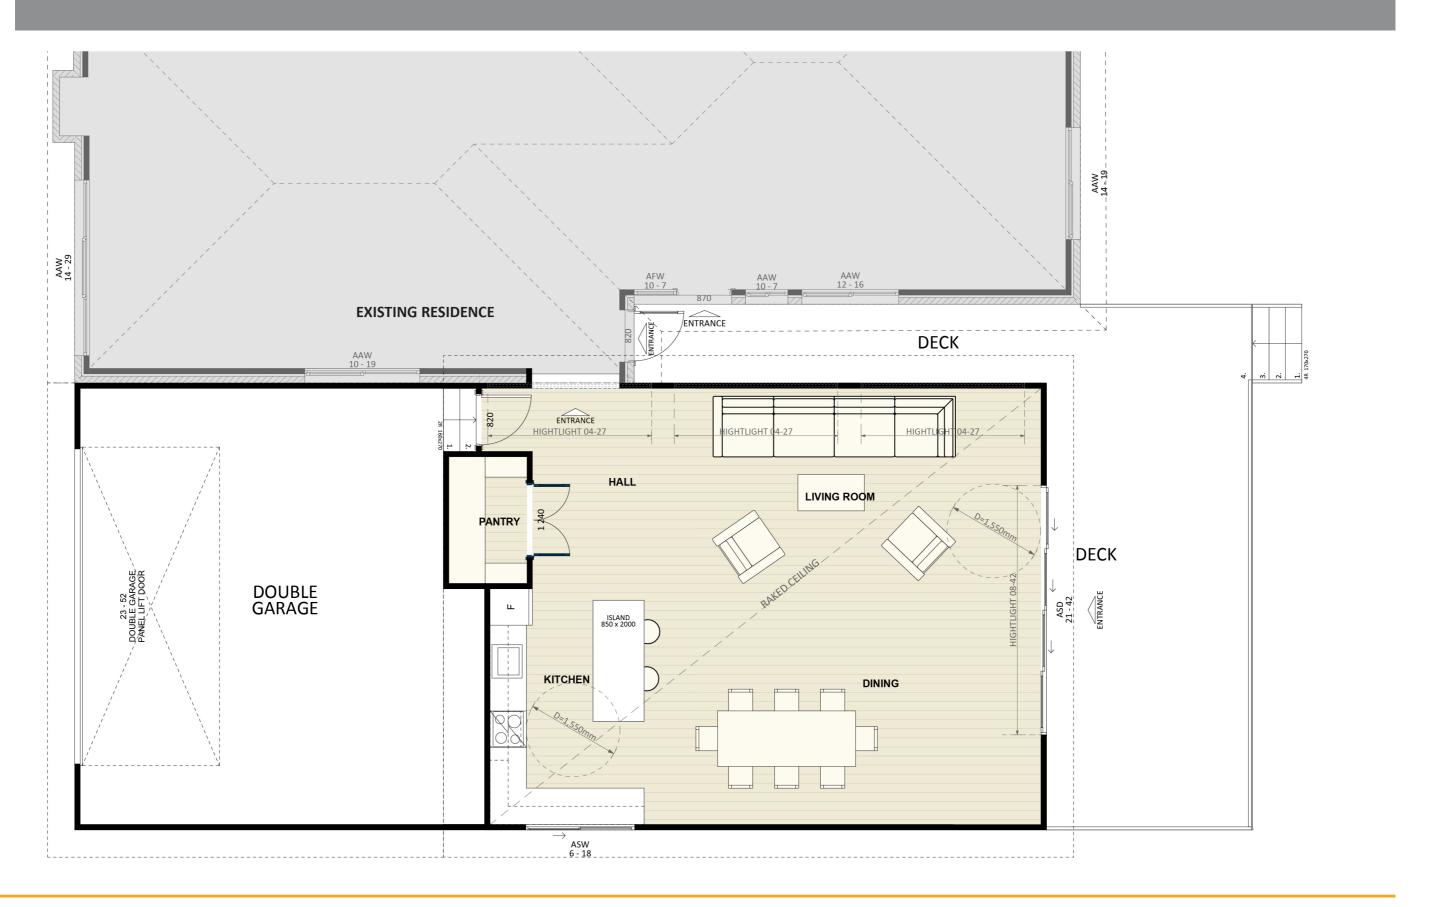

## Floorplan

### Dimensional Floorplan

FIXED PRICE EXTENSIONS

# Furniture Floorplan

An elevation is the height of the structure from ground level to the height of the roof.

SOUTH -EAST ELEVATION

SOUTH-WEST ELEVATION

Disclaimer: based on the alternative roof designs and roof covering that you may select and the profile of your block, these elevations are subject to potential change.