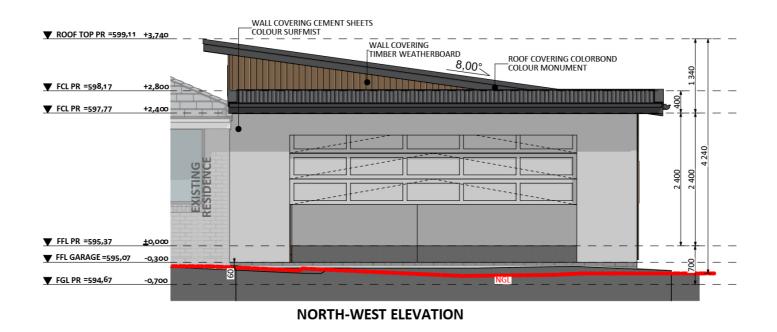

#### Elevations 1

An elevation is the height of the structure from ground level to the height of the roof.

NORTH-EAST ELEVATION

Disclaimer: based on the alternative roof designs and roof covering that you may select and the profile of your block, these elevations are subject to potential change.

#### Elevations 2