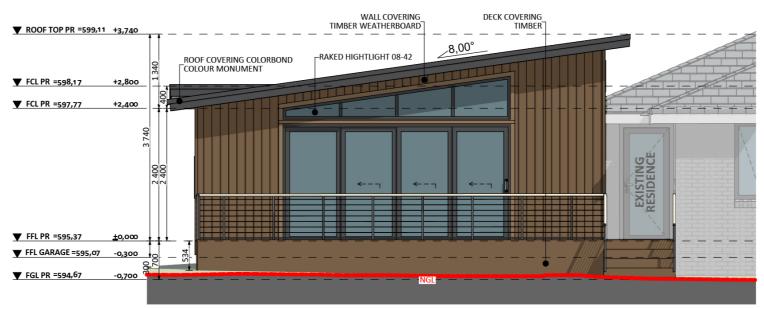

#### Elevations 1

An elevation is the height of the structure from ground level to the height of the roof.

NORTH-EAST ELEVATION

Disclaimer: based on the alternative roof designs and roof covering that you may select and the profile of your block, these elevations are subject to potential change.