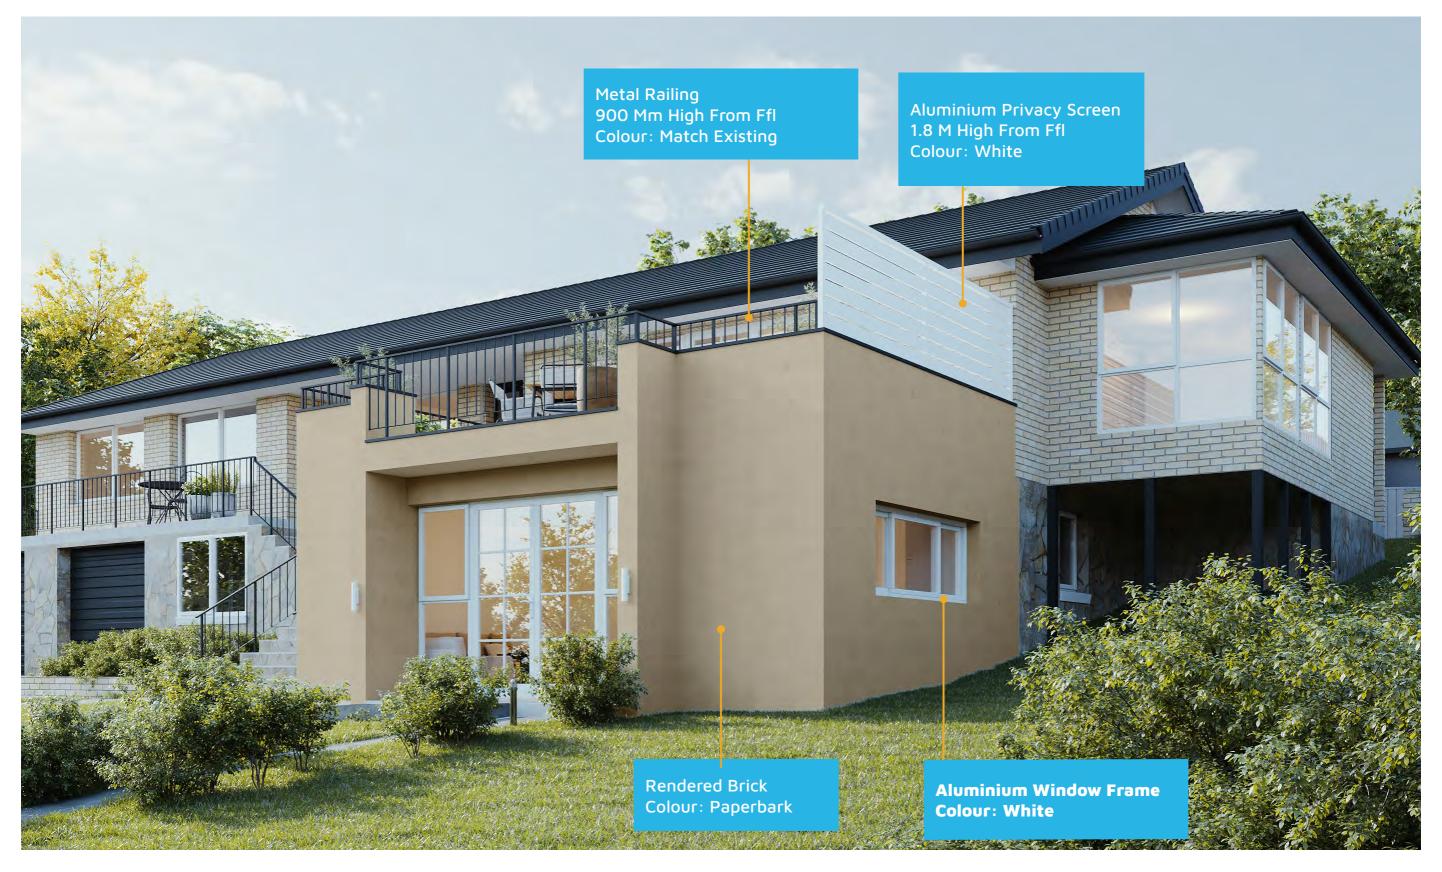

ACT Building Lic: 2012767







Design 1041 Exterior View 3





Exterior View 4

# Design 1041





Design 1041 Aerial View





Design 1041 Exterior View





## Dimensional Floorplan - Lower Level





## Dimensional Floorplan - Upper Level





## Furniture Floorplan - Lower Level





## Furniture Floorplan - Upper Level





#### Design 1041

An elevation is the height of the structure from ground level to the height of the roof.





#### Design 1041

An elevation is the height of the structure from ground level to the height of the roof.









**fixedpriceextensions.com.au** canberragrannyflatbuilders.com.au

☑ info@cgfb.com.au

**\**1300 979 658





MASTER BUILDERS ASSOCIATION ACT Building Lic: 2012767