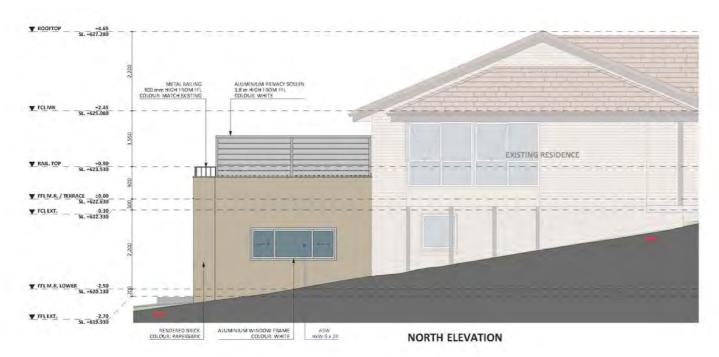

#### Design 1041

An elevation is the height of the structure from ground level to the height of the roof.

#### Design 1041

An elevation is the height of the structure from ground level to the height of the roof.

**fixedpriceextensions.com.au** canberragrannyflatbuilders.com.au

☑ info@cgfb.com.au

**\**1300 979 658