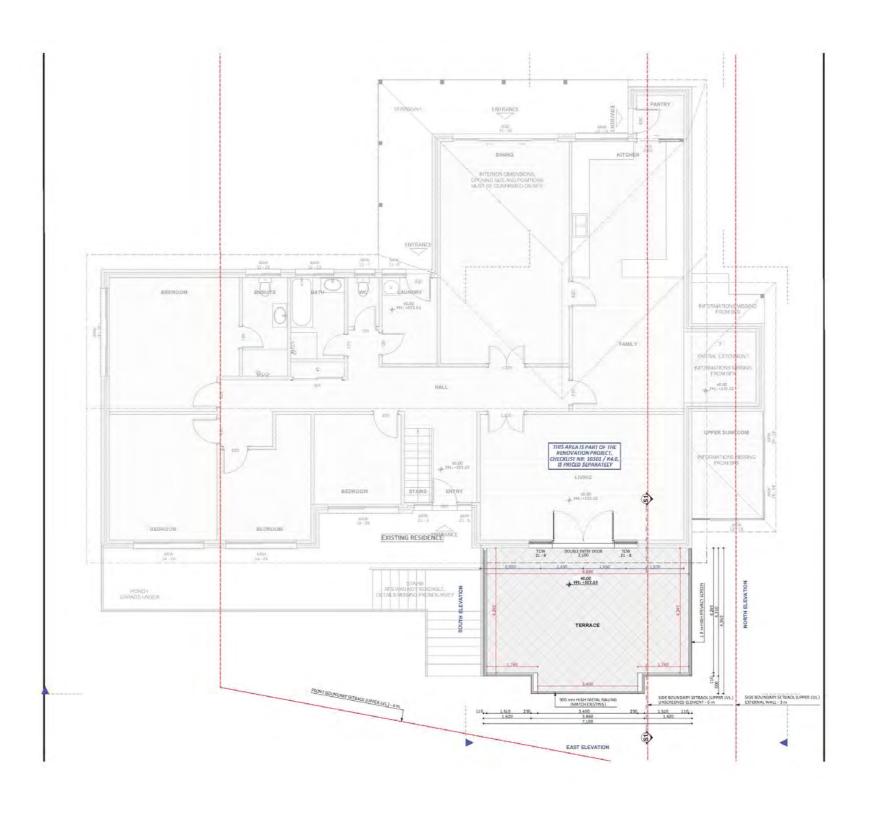

ACT Building Lic: 2012767







Design 1041 Exterior View 3





Exterior View 4

# Design 1041





Design 1041 Aerial View





Design 1041 Exterior View





## Dimensional Floorplan - Lower Level





## Dimensional Floorplan - Upper Level





## Furniture Floorplan - Lower Level





## Furniture Floorplan - Upper Level





#### Design 1041

An elevation is the height of the structure from ground level to the height of the roof.





#### Design 1041

An elevation is the height of the structure from ground level to the height of the roof.









**fixedpriceextensions.com.au** canberragrannyflatbuilders.com.au

☑ info@cgfb.com.au

**\**1300 979 658





MASTER BUILDERS ASSOCIATION ACT Building Lic: 2012767