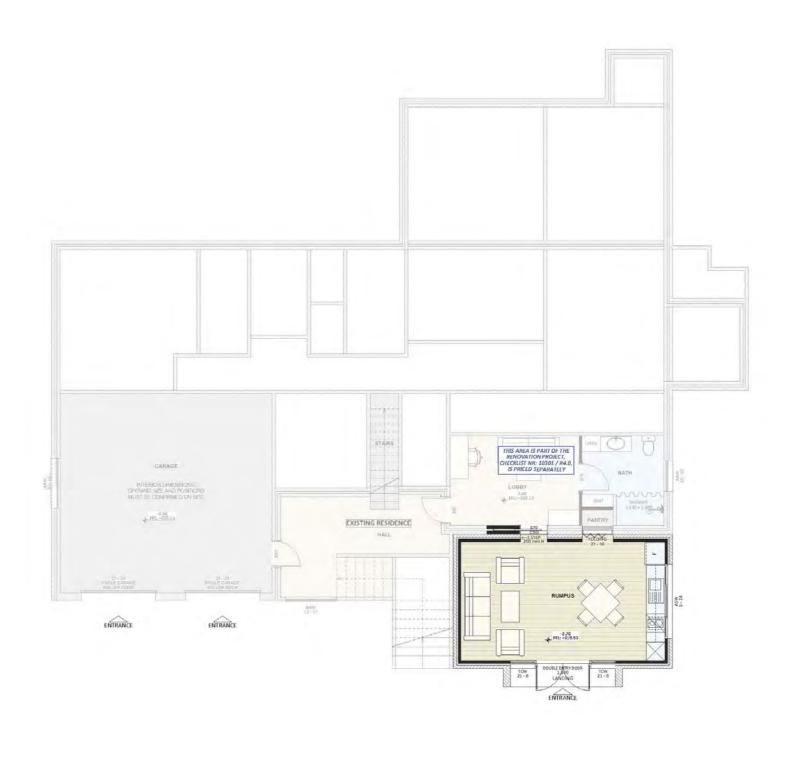

ACT Building Lic: 2012767







Design 1041 Exterior View 3





Exterior View 4

# Design 1041





Design 1041 Aerial View





Design 1041 Exterior View





## Dimensional Floorplan - Lower Level





## Dimensional Floorplan - Upper Level





## Furniture Floorplan - Lower Level





## Furniture Floorplan - Upper Level





#### Design 1041

An elevation is the height of the structure from ground level to the height of the roof.





#### Design 1041

An elevation is the height of the structure from ground level to the height of the roof.









**fixedpriceextensions.com.au** canberragrannyflatbuilders.com.au

☑ info@cgfb.com.au

**\**1300 979 658





MASTER BUILDERS ASSOCIATION ACT Building Lic: 2012767