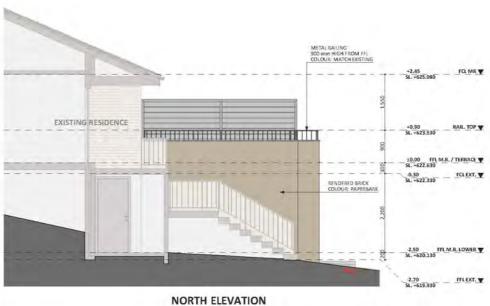

#### Design 1041

An elevation is the height of the structure from ground level to the height of the roof.

#### Design 1041

An elevation is the height of the structure from ground level to the height of the roof.

**fixedpriceextensions.com.au** canberragrannyflatbuilders.com.au

☑ info@cgfb.com.au

**\**1300 979 658