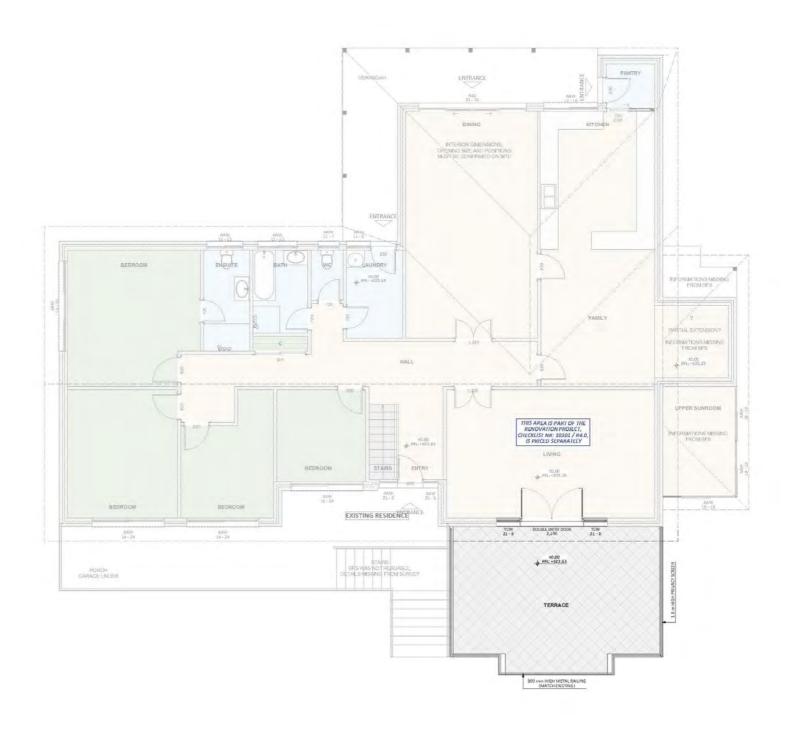

ACT Building Lic: 2012767







Design 1041 Exterior View 3





Exterior View 4

# Design 1041





Design 1041 Aerial View





Design 1041 Exterior View





## Dimensional Floorplan - Lower Level





## Dimensional Floorplan - Upper Level





## Furniture Floorplan - Lower Level





## Furniture Floorplan - Upper Level





#### Design 1041

An elevation is the height of the structure from ground level to the height of the roof.





#### Design 1041

An elevation is the height of the structure from ground level to the height of the roof.









**fixedpriceextensions.com.au** canberragrannyflatbuilders.com.au

☑ info@cgfb.com.au

**\**1300 979 658





MASTER BUILDERS ASSOCIATION ACT Building Lic: 2012767