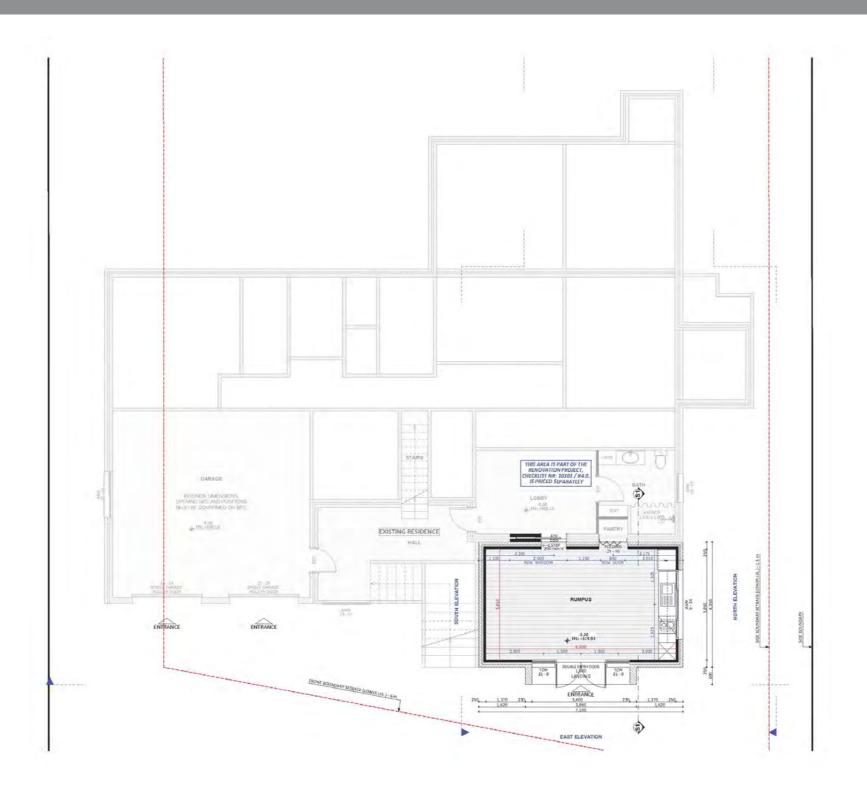

ACT Building Lic: 2012767







Design 1041 Exterior View 3





Exterior View 4

# Design 1041





Design 1041 Aerial View





Design 1041 Exterior View





## Dimensional Floorplan - Lower Level





## Dimensional Floorplan - Upper Level





## Furniture Floorplan - Lower Level





## Furniture Floorplan - Upper Level





#### Design 1041

An elevation is the height of the structure from ground level to the height of the roof.





#### Design 1041

An elevation is the height of the structure from ground level to the height of the roof.









**fixedpriceextensions.com.au** canberragrannyflatbuilders.com.au

☑ info@cgfb.com.au

**\**1300 979 658





MASTER BUILDERS ASSOCIATION ACT Building Lic: 2012767