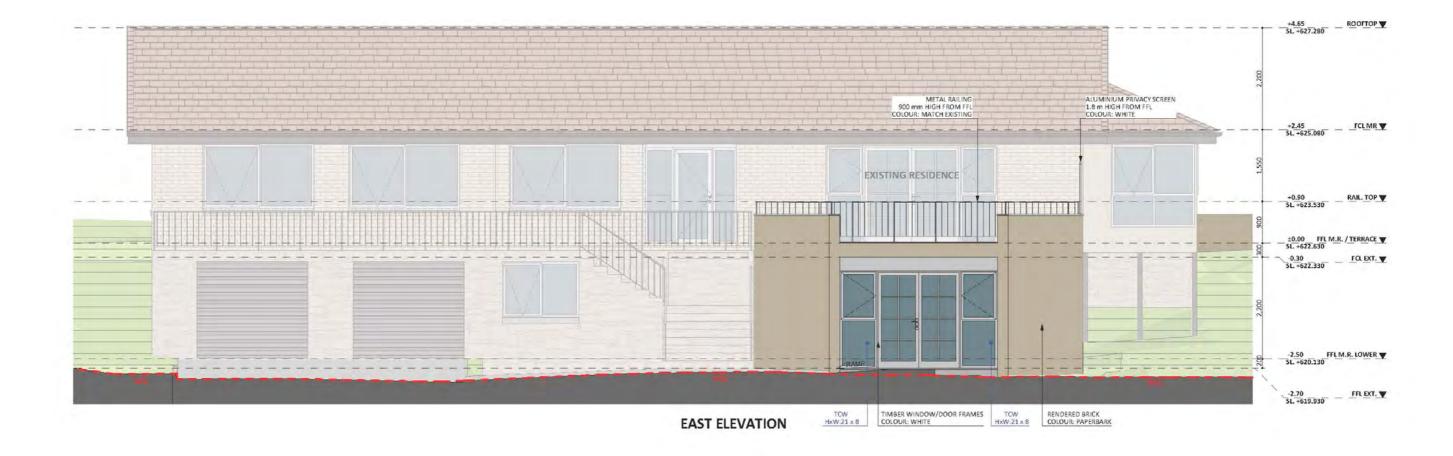

#### Design 1041

An elevation is the height of the structure from ground level to the height of the roof.

#### Design 1041

An elevation is the height of the structure from ground level to the height of the roof.

**fixedpriceextensions.com.au** canberragrannyflatbuilders.com.au

☑ info@cgfb.com.au

**\**1300 979 658