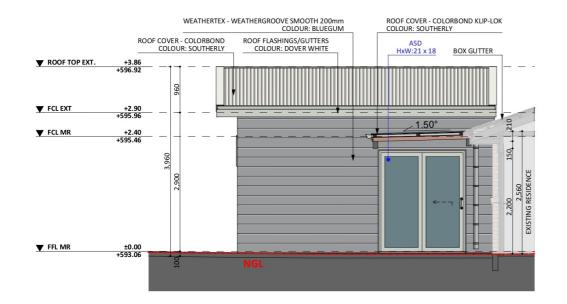

An elevation is the height of the structure from ground level to the height of the roof.

Disclaimer: based on the alternative roof designs and roof covering that you may select and the profile of your block, these elevations are subject to potential change.