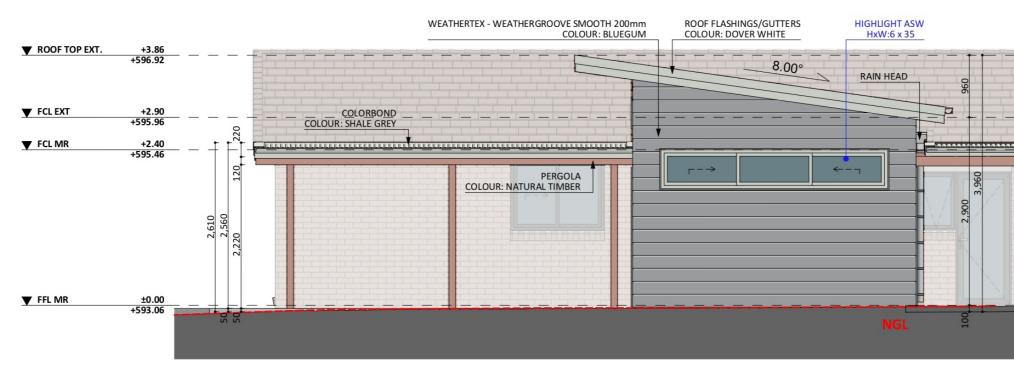

An elevation is the height of the structure from ground level to the height of the roof.

Disclaimer: based on the alternative roof designs and roof covering that you may select and the profile of your block, these elevations are subject to potential change.