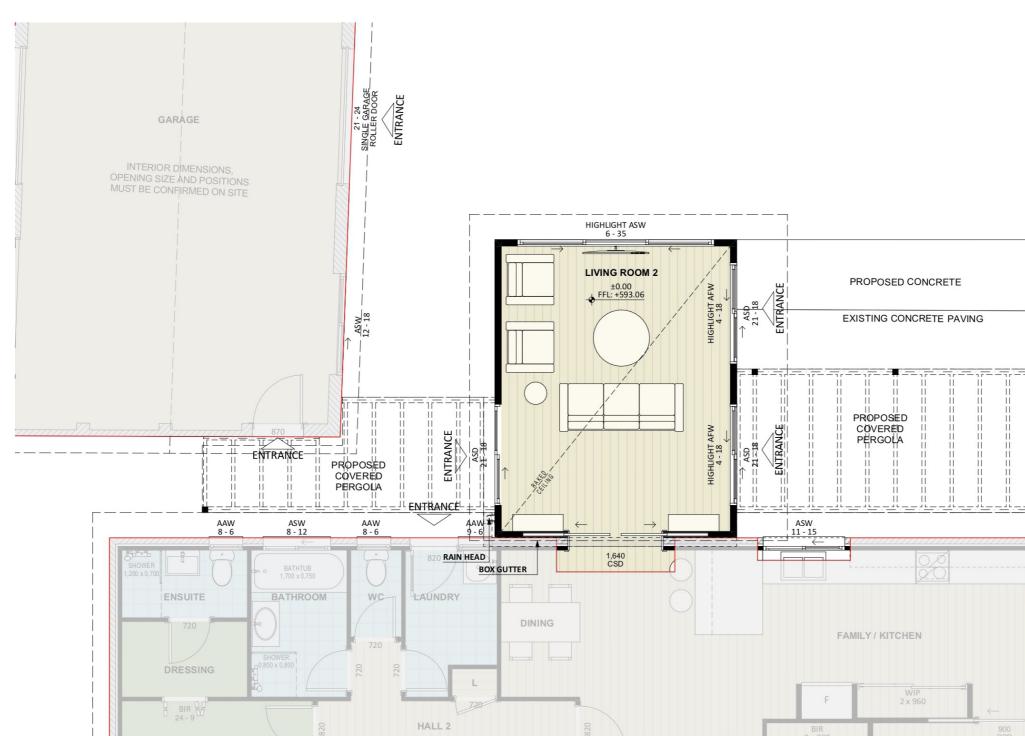

FIXED PRICE EXTENSIONS



# Exterior View 2 - Twilight



FIXED PRICE EXTENSIONS

#### **Exterior View 3**





#### **Exterior View 4**





#### Aerial View







#### **Exterior View**

## Dimensional Floorplan





# Furniture Floorplan



8

An elevation is the height of the structure from ground level to the height of the roof.





Disclaimer: based on the alternative roof designs and roof covering that you may select and the profile of your block, these elevations are subject to potential change.



An elevation is the height of the structure from ground level to the height of the roof.





Disclaimer: based on the alternative roof designs and roof covering that you may select and the profile of your block, these elevations are subject to potential change.







#### fixedpriceextensions.com.au

canberragrannyflatbuilders.com.au

#### ∑ info@cgfb.com.au

#### **\$**1300 979 658