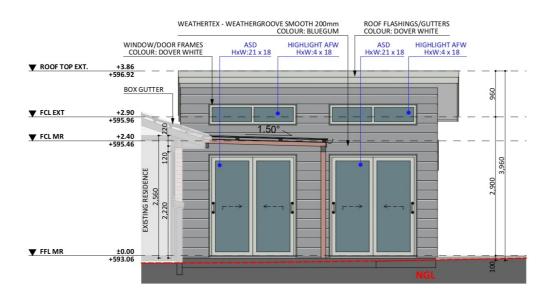

An elevation is the height of the structure from ground level to the height of the roof.

Disclaimer: based on the alternative roof designs and roof covering that you may select and the profile of your block, these elevations are subject to potential change.