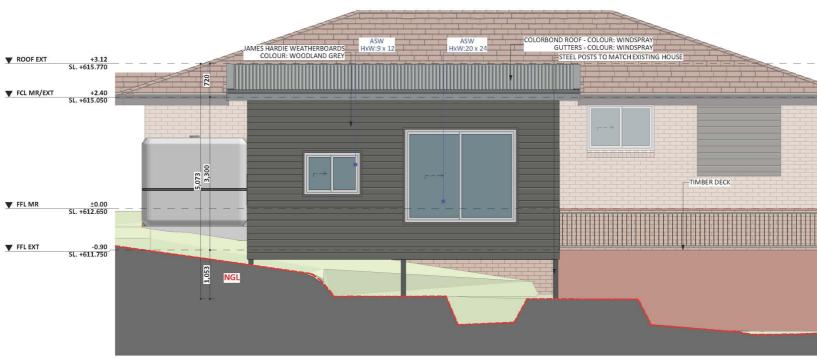

#### Furniture Floorplan

8

An elevation is the height of the structure from ground level to the height of the roof.

SOUTH ELEV.

Disclaimer: based on the alternative roof designs and roof covering that you may select and the profile of your block, these elevations are subject to potential change.