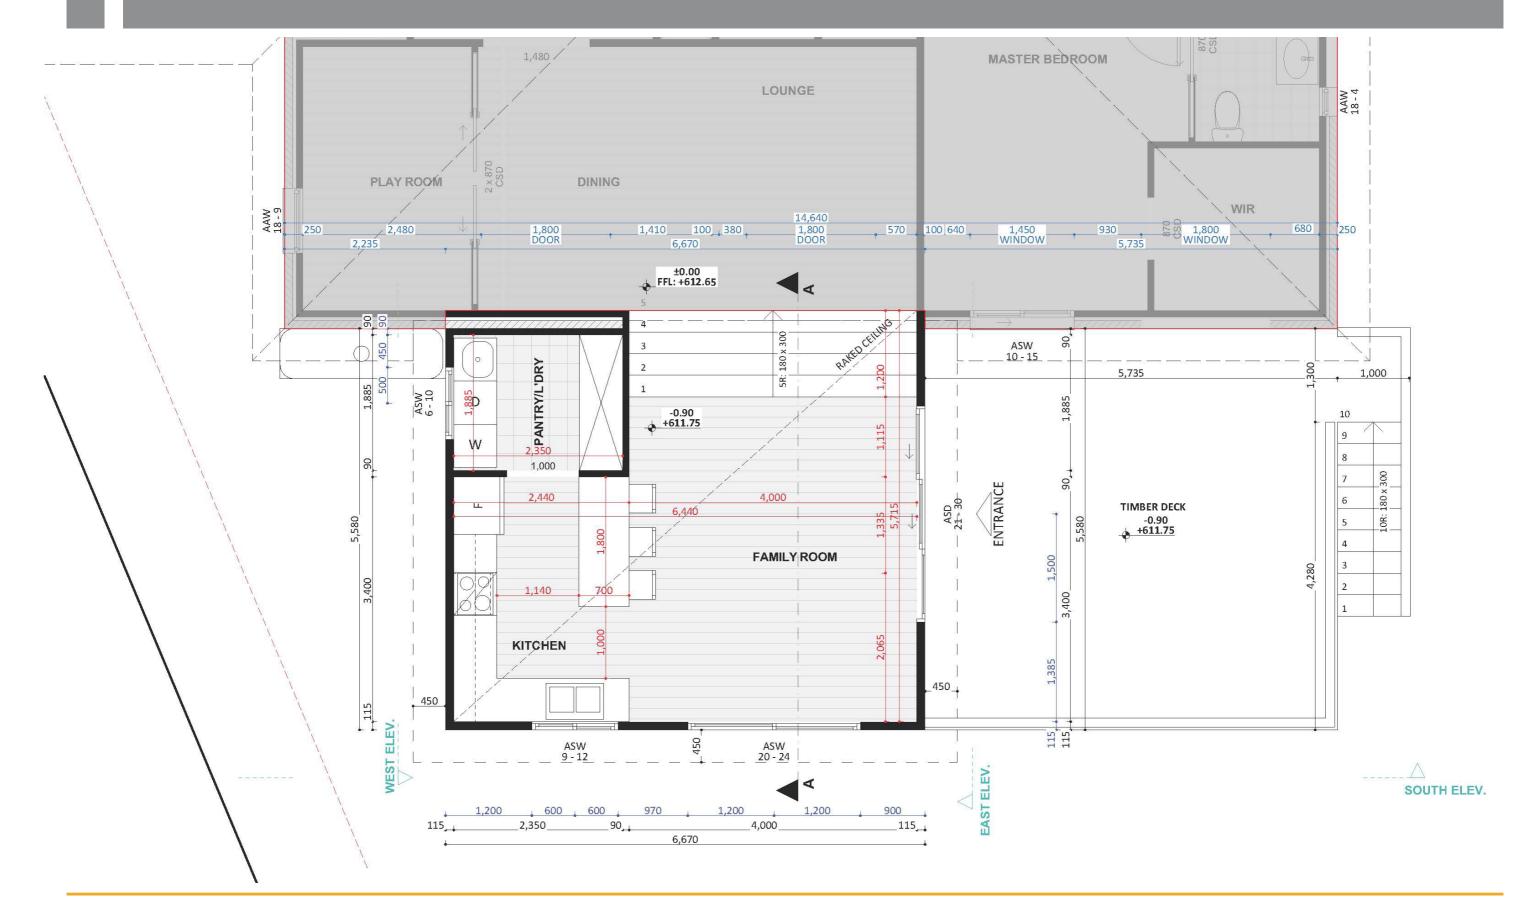

# PRICE **EXTENSIONS**





#### Exterior View 2 - Twilight



FIXED PRICE EXTENSIONS

#### **Exterior View 3**

3



FIXED PRICE EXTENSIONS

#### **Exterior View 4**





FIXED PRICE EXTENSIONS

#### Aerial View



#### **Exterior View**

6

#### Dimensional Floorplan



FIXED PRICE EXTENSIONS

#### Furniture Floorplan



8

An elevation is the height of the structure from ground level to the height of the roof.



SOUTH ELEV.

Disclaimer: based on the alternative roof designs and roof covering that you may select and the profile of your block, these elevations are subject to potential change.





An elevation is the height of the structure from ground level to the height of the roof.



EAST ELEV.



Disclaimer: based on the alternative roof designs and roof covering that you may select and the profile of your block, these elevations are subject to potential change.

#### Elevations 2



#### fixedpriceextensions.com.au

canberragrannyflatbuilders.com.au

#### ∑ info@cgfb.com.au

#### **\$**1300 979 658