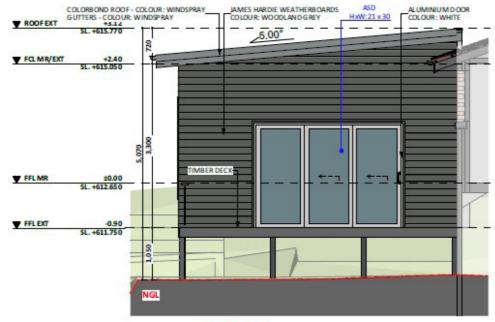

An elevation is the height of the structure from ground level to the height of the roof.

EAST ELEV.

Disclaimer: based on the alternative roof designs and roof covering that you may select and the profile of your block, these elevations are subject to potential change.