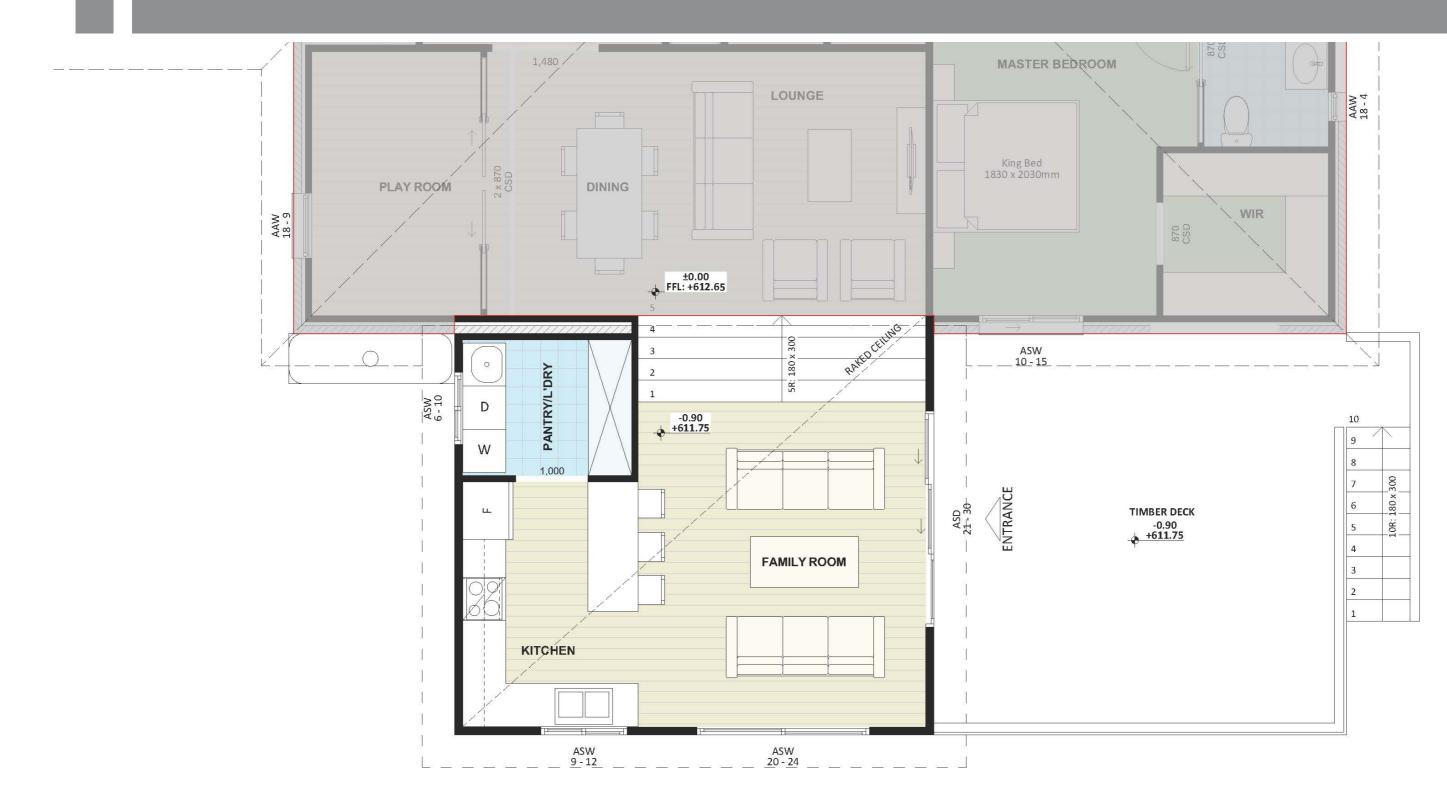

#### Furniture Floorplan

8

An elevation is the height of the structure from ground level to the height of the roof.

SOUTH ELEV.

Disclaimer: based on the alternative roof designs and roof covering that you may select and the profile of your block, these elevations are subject to potential change.