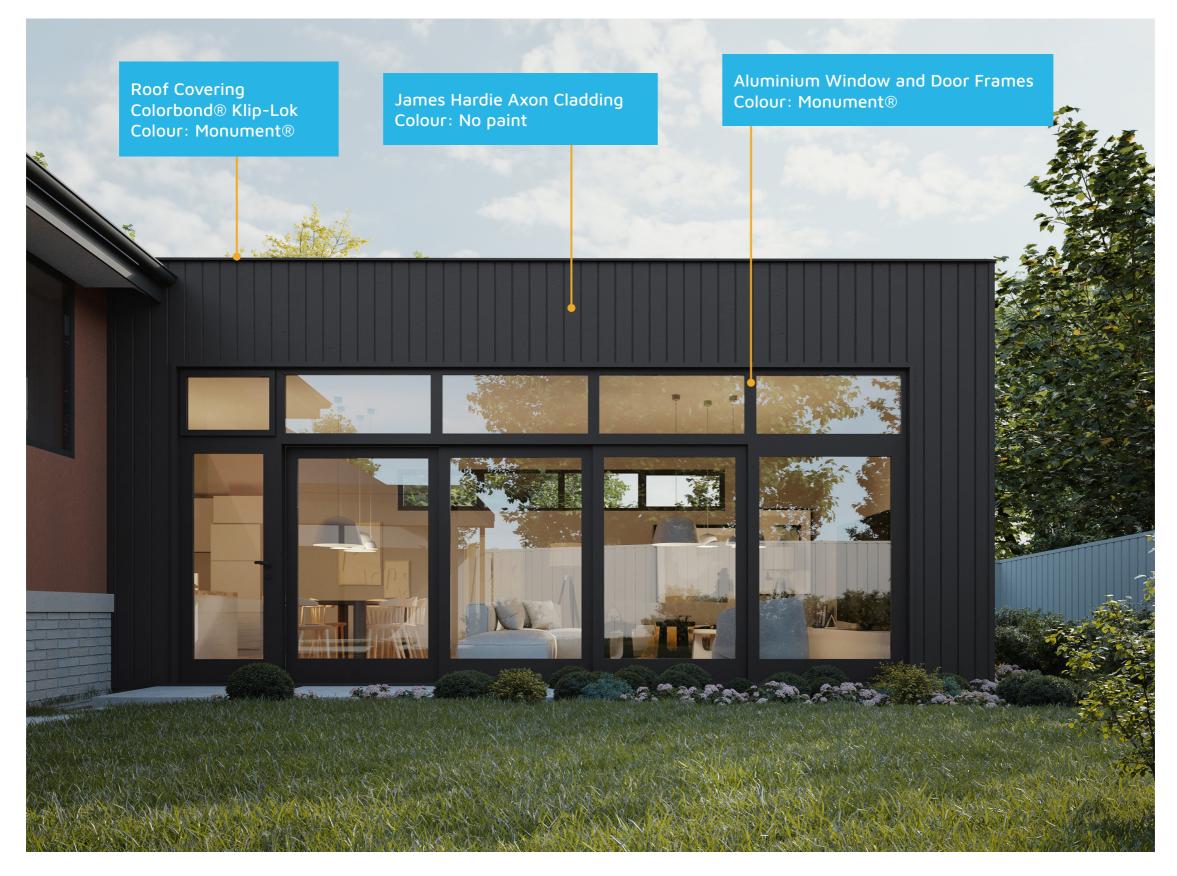

**FIXED** 

# PRICE **EXTENSIONS**





## Exterior View 2 - Twilight



#### **Exterior View 3**





#### **Exterior View 4**





FIXED PRICE EXTENSIONS

#### Aerial View





#### **Exterior View**

## Dimensional Floorplan









## Furniture Floorplan

8

An elevation is the height of the structure from ground level to the height of the roof.



NORTH-WEST ELEV.





Disclaimer: based on the alternative roof designs and roof covering that you may select and the profile of your block, these elevations are subject to potential change.

#### Elevations 1

An elevation is the height of the structure from ground level to the height of the roof.



Disclaimer: based on the alternative roof designs and roof covering that you may select and the profile of your block, these elevations are subject to potential change.

#### Elevations 2



#### fixedpriceextensions.com.au

canberragrannyflatbuilders.com.au

#### ∑ info@cgfb.com.au

#### **\$**1300 979 658