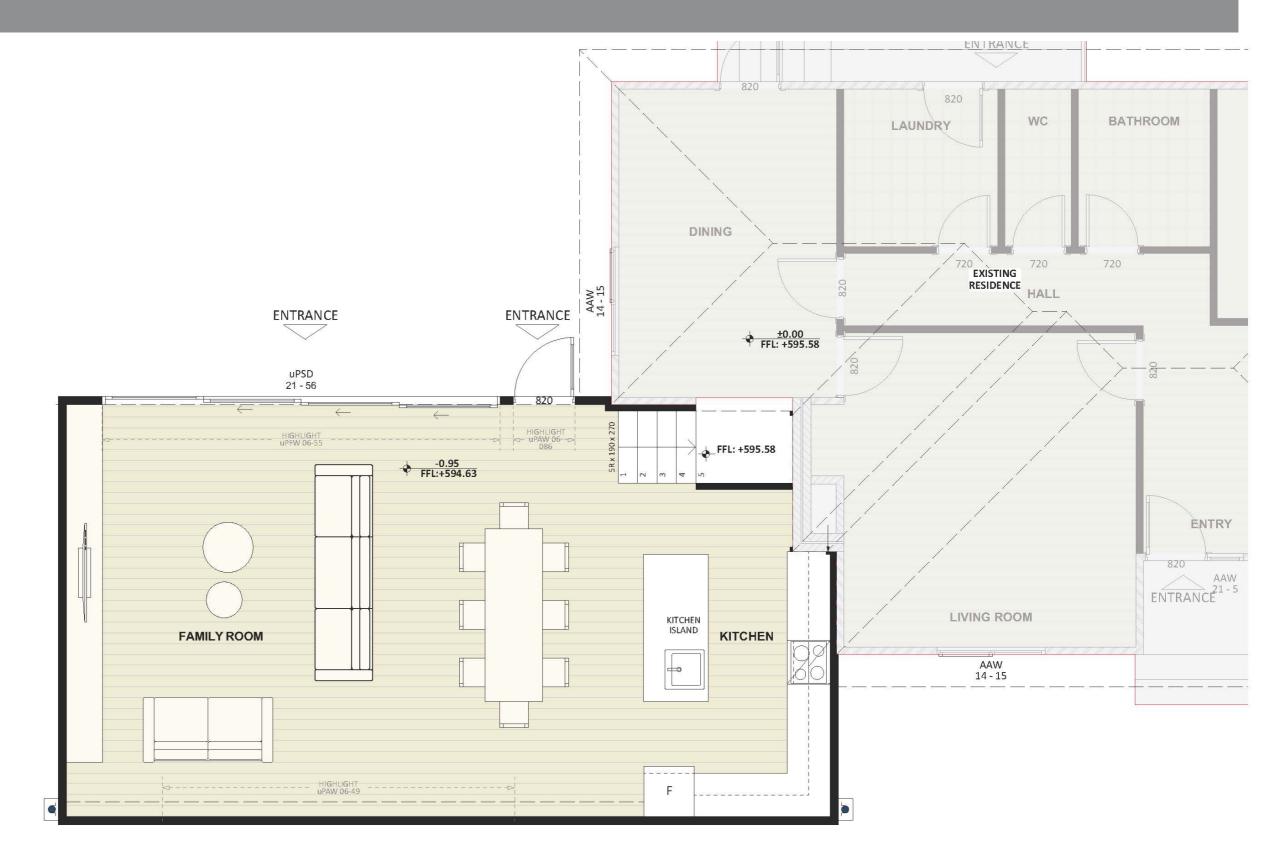

## Furniture Floorplan

8

An elevation is the height of the structure from ground level to the height of the roof.

NORTH-WEST ELEV.

Disclaimer: based on the alternative roof designs and roof covering that you may select and the profile of your block, these elevations are subject to potential change.