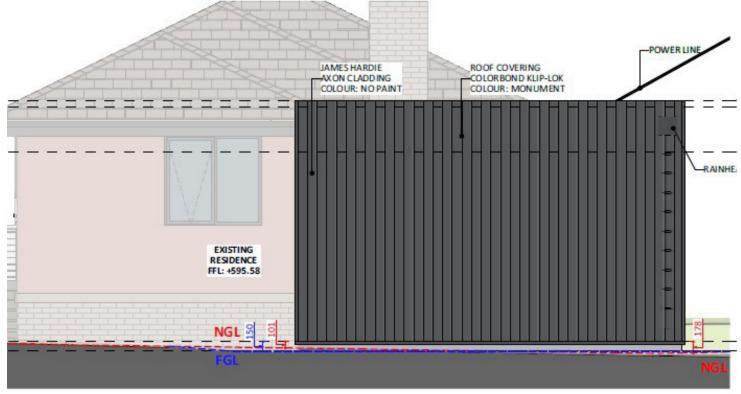

## Furniture Floorplan

8

An elevation is the height of the structure from ground level to the height of the roof.

NORTH-WEST ELEV.

Disclaimer: based on the alternative roof designs and roof covering that you may select and the profile of your block, these elevations are subject to potential change.