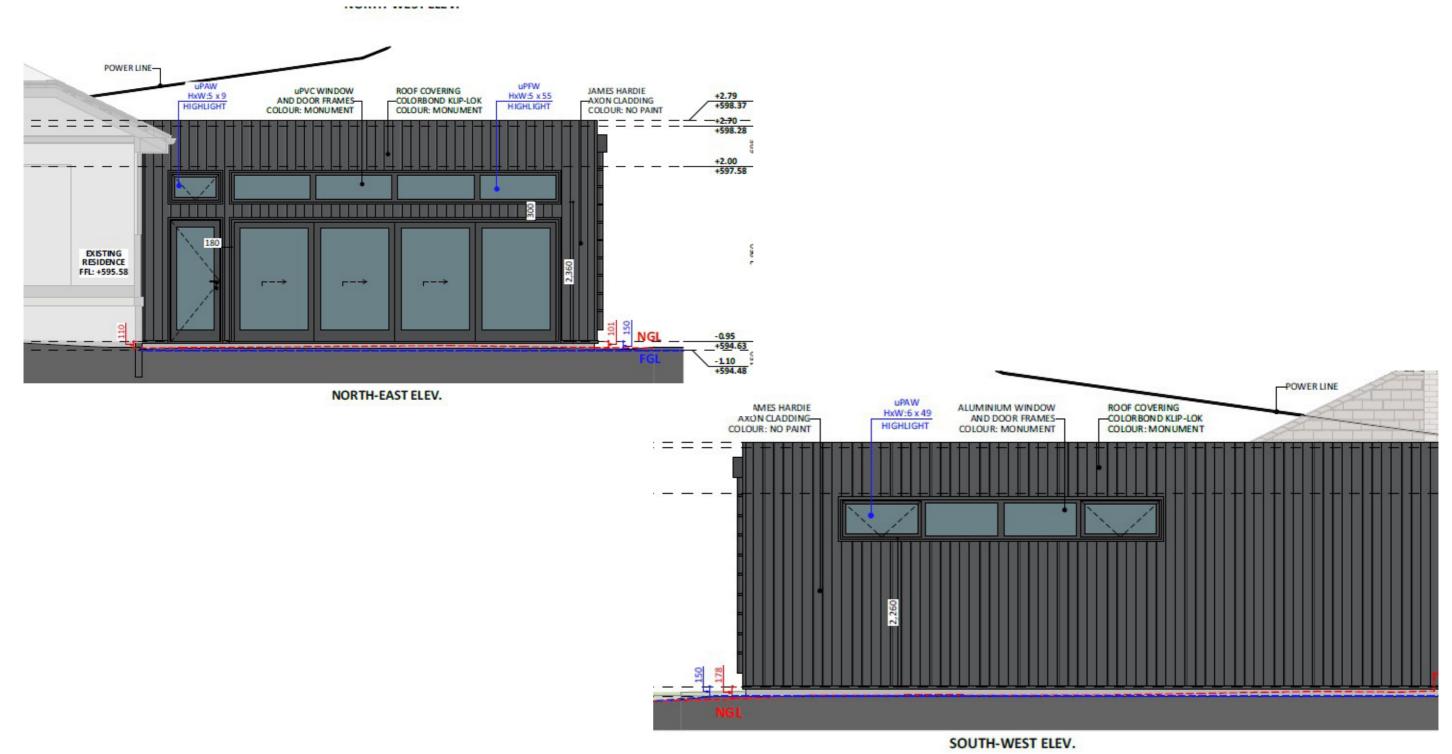

**FIXED** 

# PRICE **EXTENSIONS**





## Exterior View 2 - Twilight



#### **Exterior View 3**





#### **Exterior View 4**





FIXED PRICE EXTENSIONS

#### Aerial View





#### **Exterior View**

## Dimensional Floorplan









## Furniture Floorplan

8

An elevation is the height of the structure from ground level to the height of the roof.



NORTH-WEST ELEV.





Disclaimer: based on the alternative roof designs and roof covering that you may select and the profile of your block, these elevations are subject to potential change.

#### Elevations 1

An elevation is the height of the structure from ground level to the height of the roof.



Disclaimer: based on the alternative roof designs and roof covering that you may select and the profile of your block, these elevations are subject to potential change.

#### Elevations 2



#### fixedpriceextensions.com.au

canberragrannyflatbuilders.com.au

#### ∑ info@cgfb.com.au

#### **\$**1300 979 658