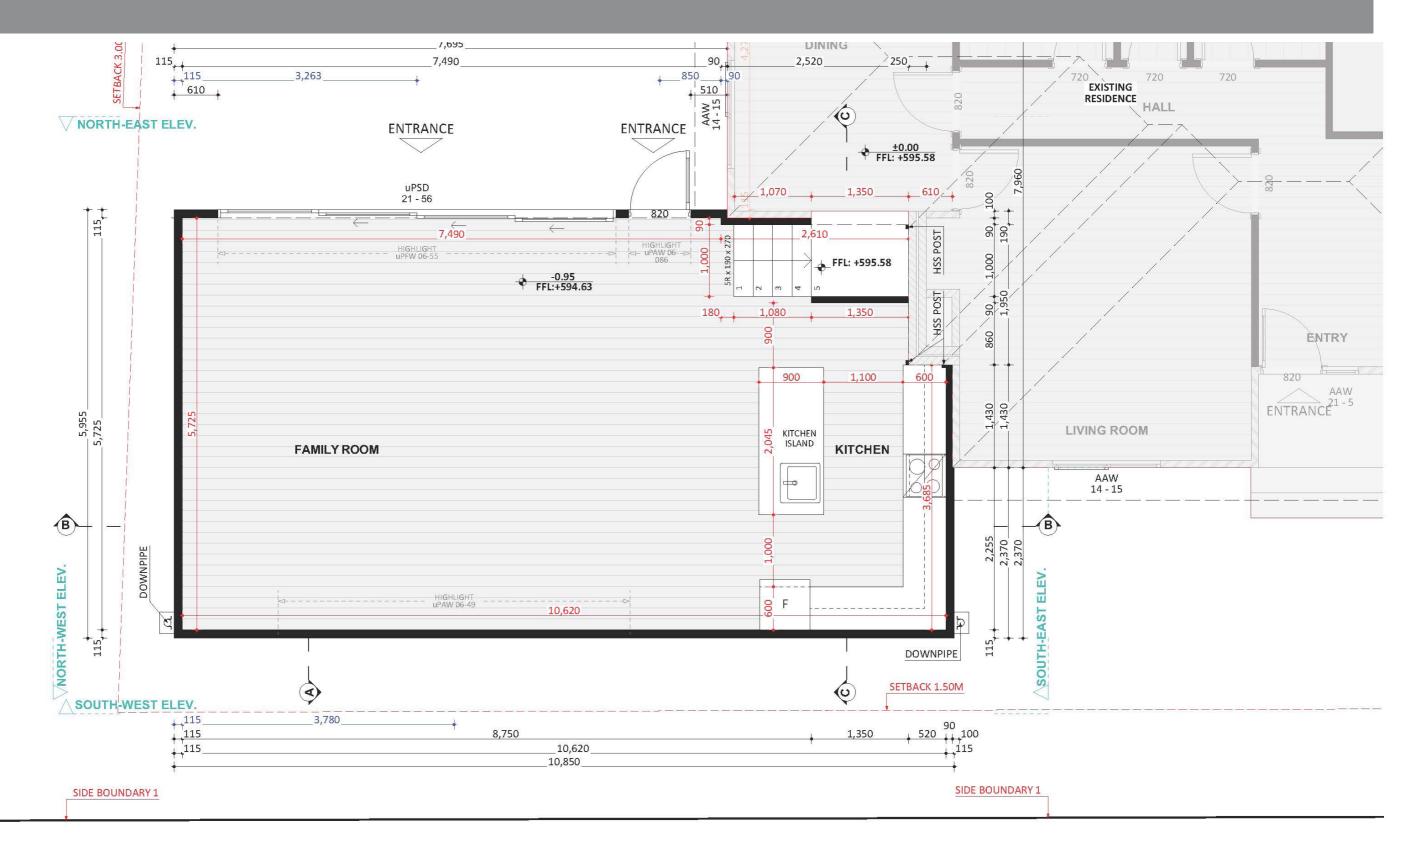

**FIXED** 

# PRICE **EXTENSIONS**





## Exterior View 2 - Twilight



#### **Exterior View 3**





#### **Exterior View 4**





FIXED PRICE EXTENSIONS

#### Aerial View





#### **Exterior View**

## Dimensional Floorplan









## Furniture Floorplan

8

An elevation is the height of the structure from ground level to the height of the roof.



NORTH-WEST ELEV.





Disclaimer: based on the alternative roof designs and roof covering that you may select and the profile of your block, these elevations are subject to potential change.

#### Elevations 1

An elevation is the height of the structure from ground level to the height of the roof.



Disclaimer: based on the alternative roof designs and roof covering that you may select and the profile of your block, these elevations are subject to potential change.

#### Elevations 2



#### fixedpriceextensions.com.au

canberragrannyflatbuilders.com.au

#### ∑ info@cgfb.com.au

#### **\$**1300 979 658