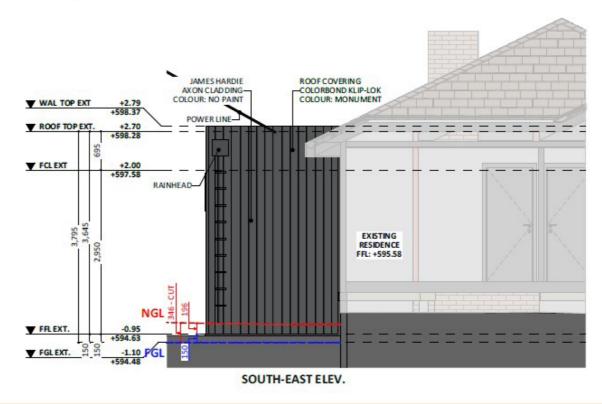

#### Elevations 1

An elevation is the height of the structure from ground level to the height of the roof.

Disclaimer: based on the alternative roof designs and roof covering that you may select and the profile of your block, these elevations are subject to potential change.