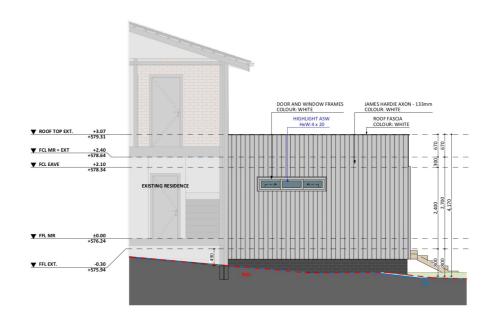

#### Elevations 1

An elevation is the height of the structure from ground level to the height of the roof.

Disclaimer: based on the alternative roof designs and roof covering that you may select and the profile of your block, these elevations are subject to potential change.