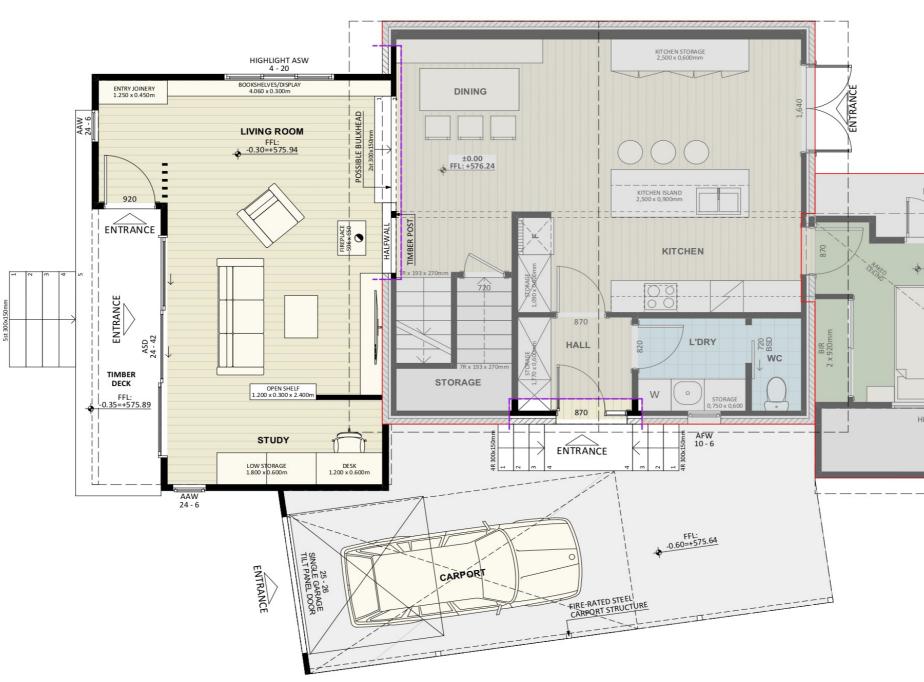

#### Furniture Floorplan

An elevation is the height of the structure from ground level to the height of the roof.

Disclaimer: based on the alternative roof designs and roof covering that you may select and the profile of your block, these elevations are subject to potential change.