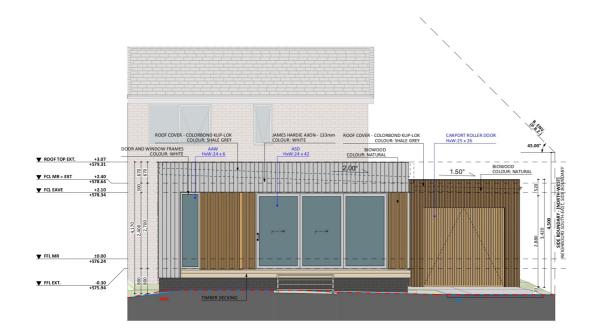

#### Elevations 1

An elevation is the height of the structure from ground level to the height of the roof.

Disclaimer: based on the alternative roof designs and roof covering that you may select and the profile of your block, these elevations are subject to potential change.