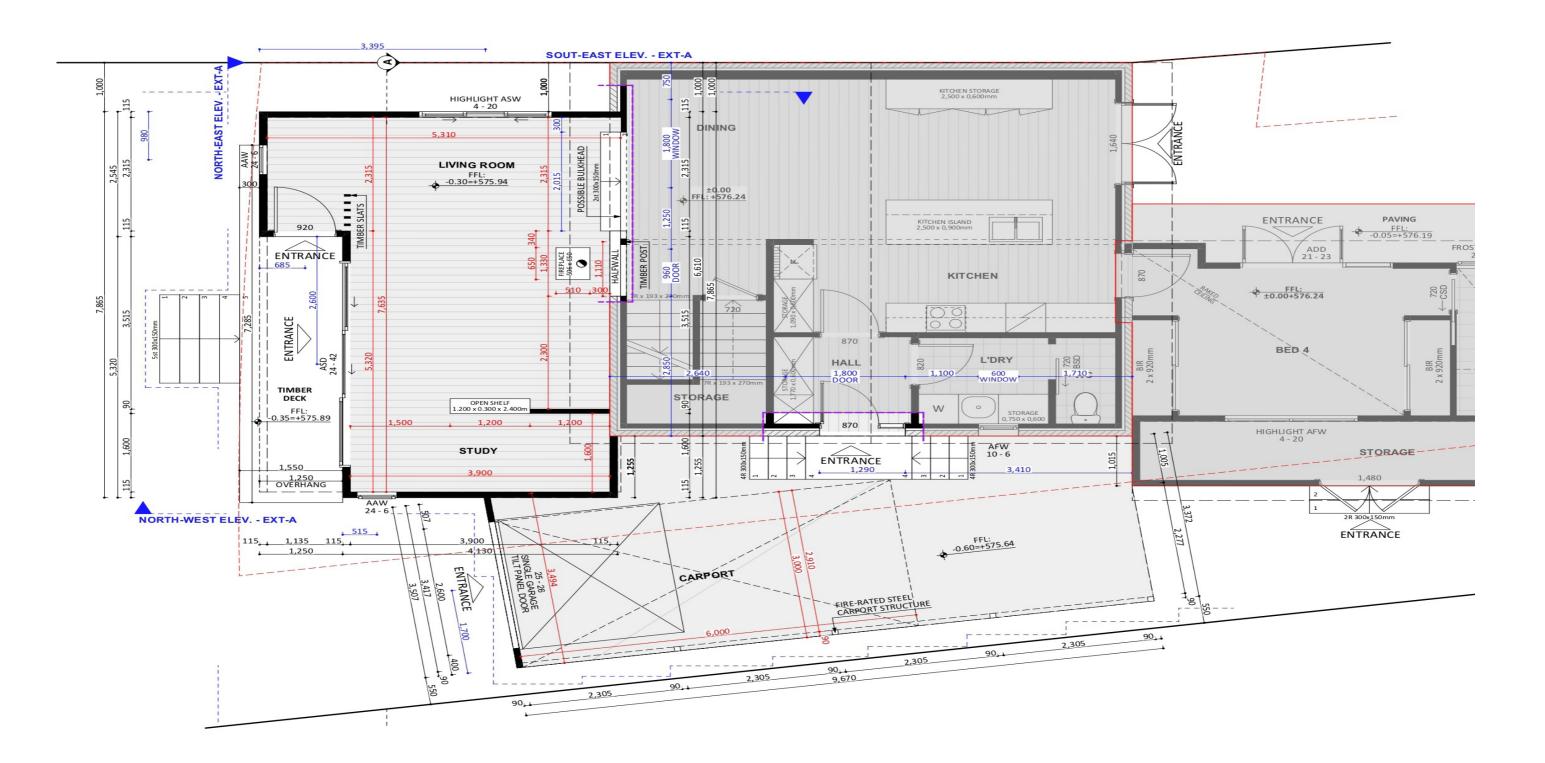

# **FIXED** PRICE **EXTENSIONS**



#### Exterior View 2 - Twilight



#### Exterior View 3











FIXED PRICE EXTENSIONS

#### Aerial View





#### **Exterior View**



### Dimensional Floorplan





#### Furniture Floorplan



An elevation is the height of the structure from ground level to the height of the roof.



Disclaimer: based on the alternative roof designs and roof covering that you may select and the profile of your block, these elevations are subject to potential change.

#### Elevations 1



An elevation is the height of the structure from ground level to the height of the roof.







Disclaimer: based on the alternative roof designs and roof covering that you may select and the profile of your block, these elevations are subject to potential change.





#### fixedpriceextensions.com.au

canberragrannyflatbuilders.com.au

#### ∑ info@cgfb.com.au

#### **\$**1300 979 658