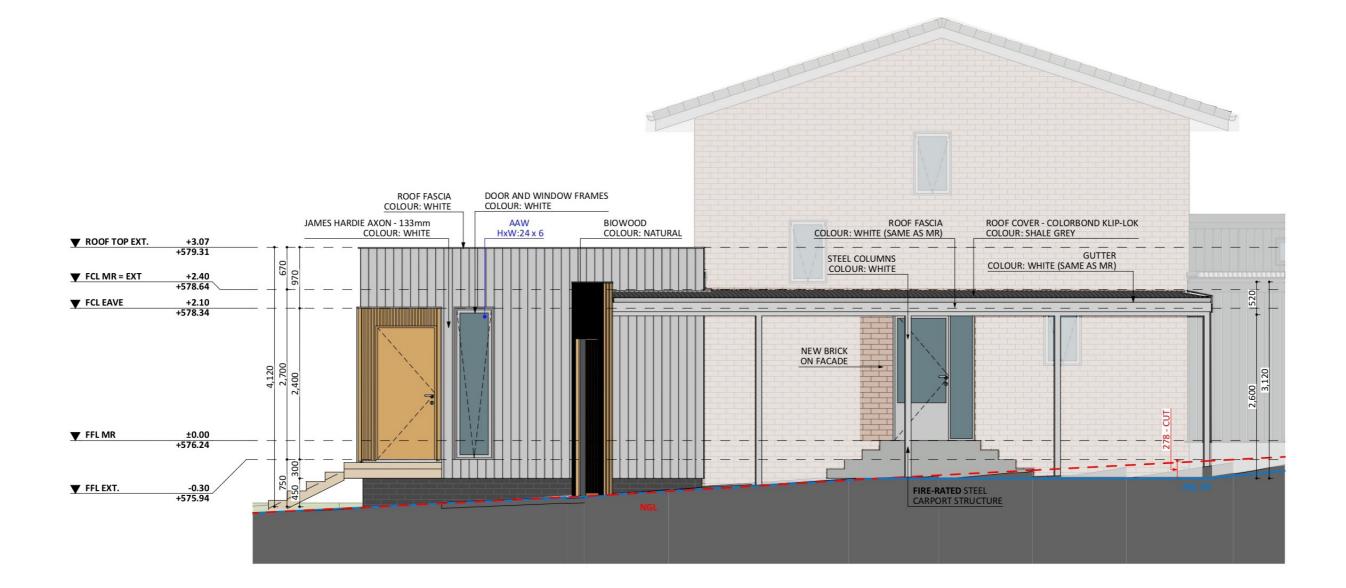

#### Elevations 1

An elevation is the height of the structure from ground level to the height of the roof.

Disclaimer: based on the alternative roof designs and roof covering that you may select and the profile of your block, these elevations are subject to potential change.