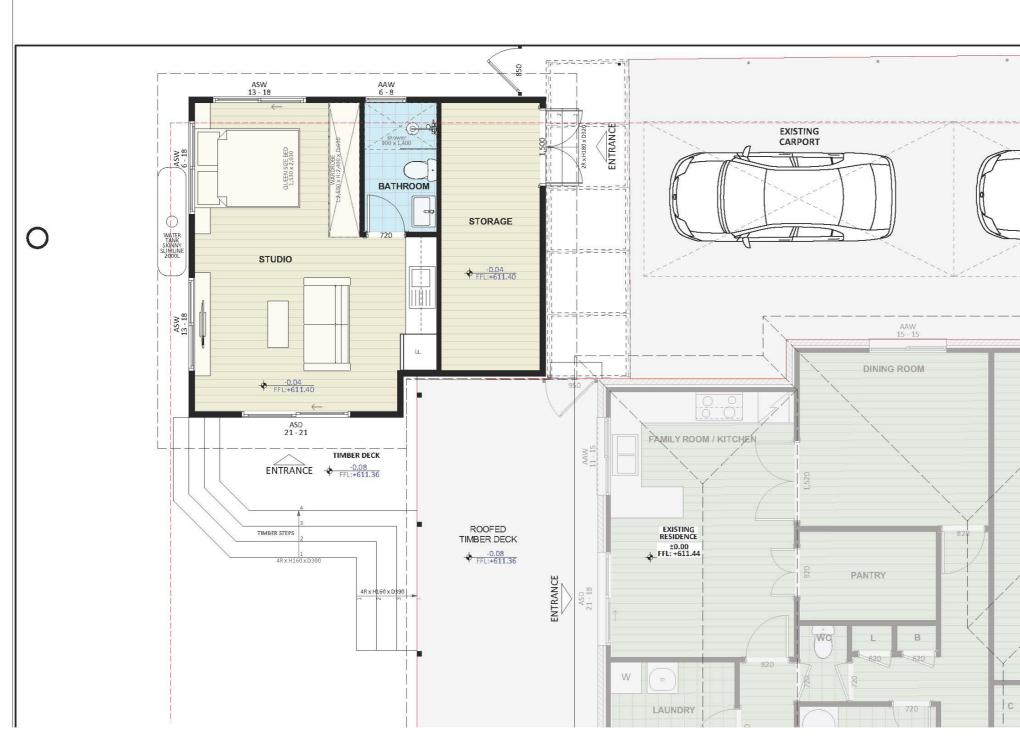

#### Furniture Floorplan

An elevation is the height of the structure from ground level to the height of the roof.

SOUTH-EAST ELEV.

Disclaimer: based on the alternative roof designs and roof covering that you may select and the profile of your block, these elevations are subject to potential change.