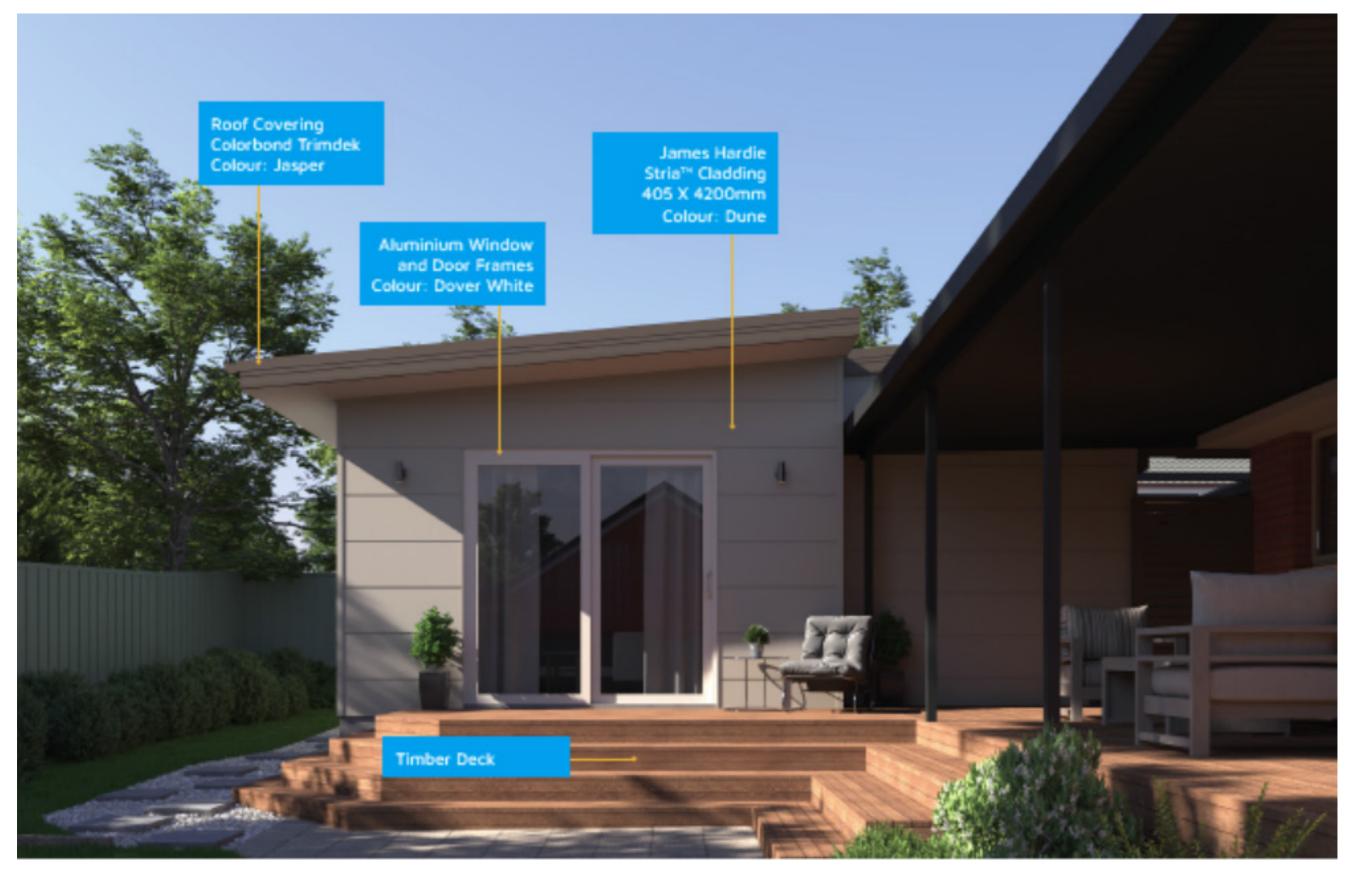

# PRICE **EXTENSIONS**





# Exterior View 2 - Twilight



#### **Exterior View 3**







#### Aerial View



#### **Exterior View**



FIXED PRICE **EXTENSIONS** 

### Dimensional Floorplan





#### Furniture Floorplan



An elevation is the height of the structure from ground level to the height of the roof.



SOUTH-EAST ELEV.



Disclaimer: based on the alternative roof designs and roof covering that you may select and the profile of your block, these elevations are subject to potential change.



An elevation is the height of the structure from ground level to the height of the roof.



Disclaimer: based on the alternative roof designs and roof covering that you may select and the profile of your block, these elevations are subject to potential change.

#### Elevations 2



#### fixedpriceextensions.com.au

canberragrannyflatbuilders.com.au

#### ∑ info@cgfb.com.au

#### **\$**1300 979 658