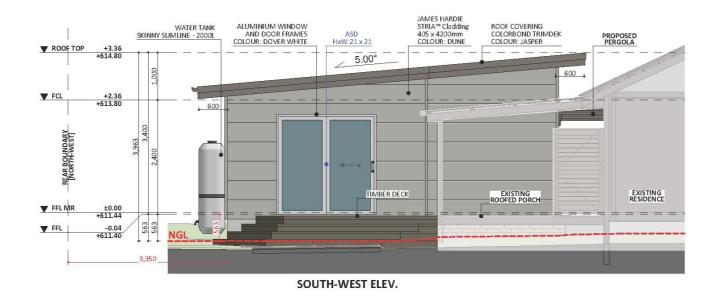

An elevation is the height of the structure from ground level to the height of the roof.

Disclaimer: based on the alternative roof designs and roof covering that you may select and the profile of your block, these elevations are subject to potential change.