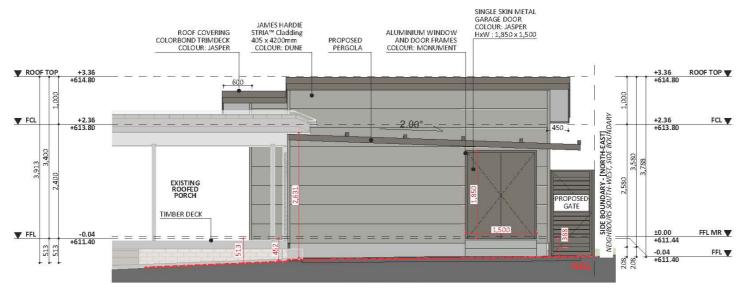

An elevation is the height of the structure from ground level to the height of the roof.

Disclaimer: based on the alternative roof designs and roof covering that you may select and the profile of your block, these elevations are subject to potential change.