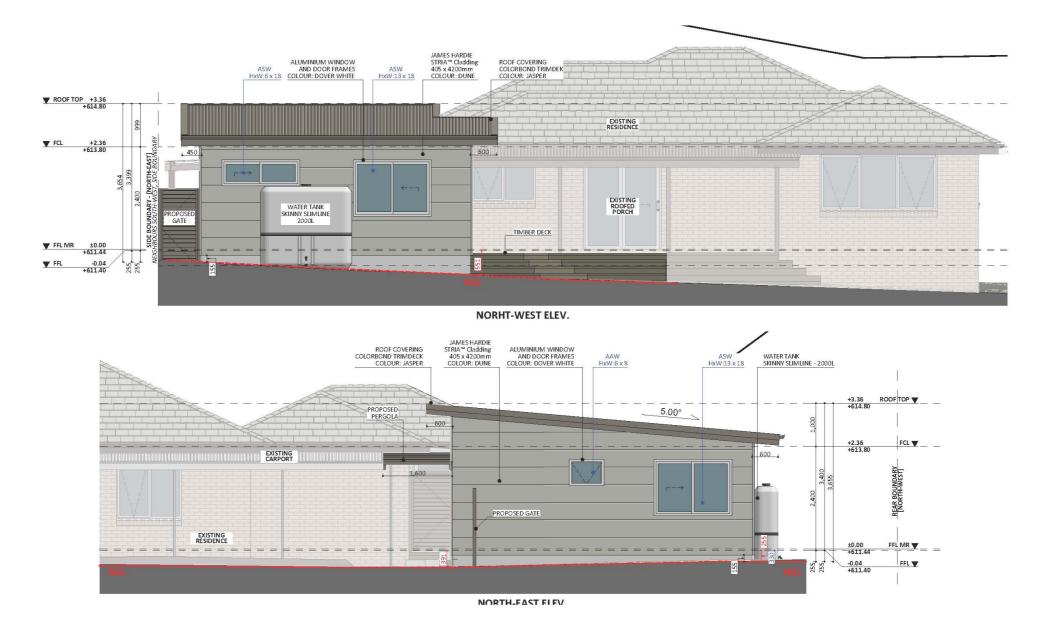

# PRICE **EXTENSIONS**





# Exterior View 2 - Twilight



#### **Exterior View 3**







#### Aerial View



#### **Exterior View**



FIXED PRICE **EXTENSIONS** 

### Dimensional Floorplan





#### Furniture Floorplan



An elevation is the height of the structure from ground level to the height of the roof.



SOUTH-EAST ELEV.



Disclaimer: based on the alternative roof designs and roof covering that you may select and the profile of your block, these elevations are subject to potential change.



An elevation is the height of the structure from ground level to the height of the roof.



Disclaimer: based on the alternative roof designs and roof covering that you may select and the profile of your block, these elevations are subject to potential change.

#### Elevations 2



#### fixedpriceextensions.com.au

canberragrannyflatbuilders.com.au

#### ∑ info@cgfb.com.au

#### **\$**1300 979 658