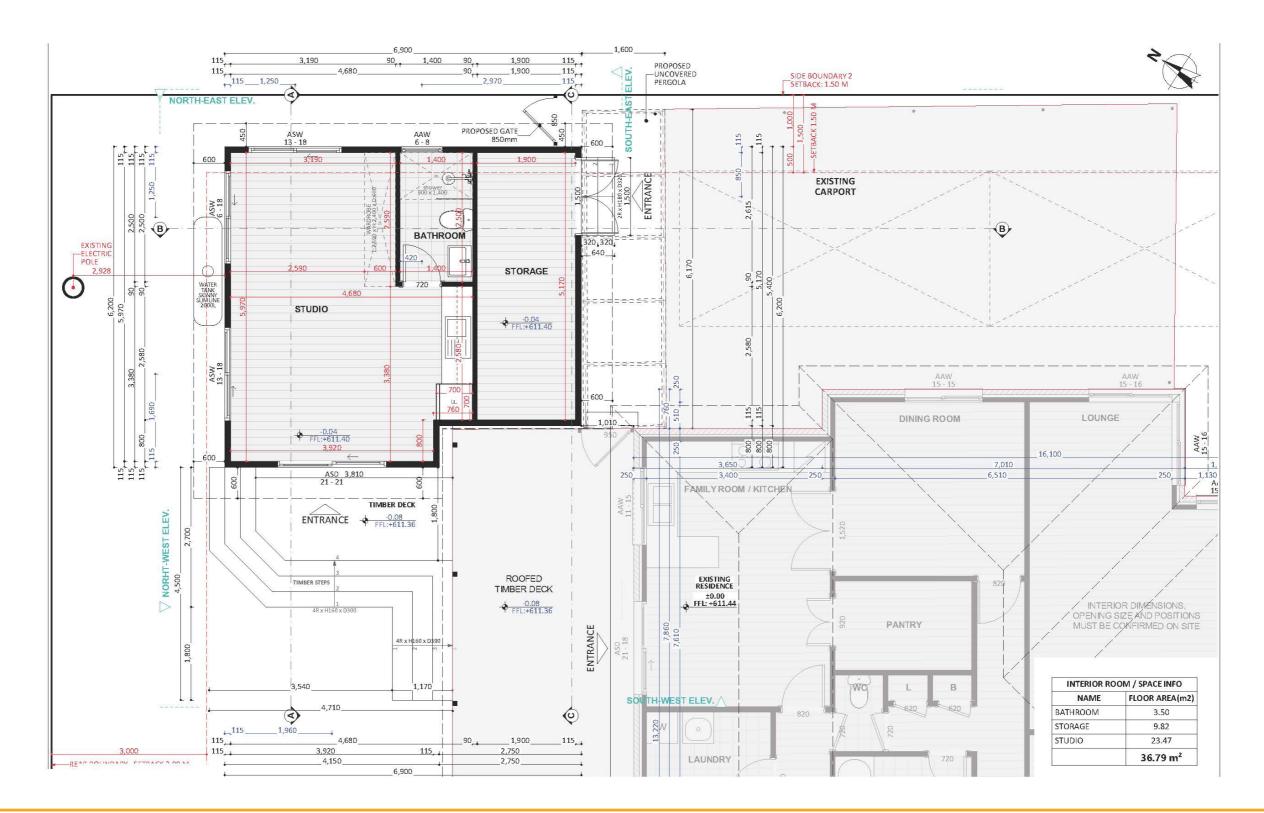

# PRICE **EXTENSIONS**





# Exterior View 2 - Twilight



#### **Exterior View 3**







#### Aerial View



#### **Exterior View**



FIXED PRICE **EXTENSIONS** 

### Dimensional Floorplan





#### Furniture Floorplan



An elevation is the height of the structure from ground level to the height of the roof.



SOUTH-EAST ELEV.



Disclaimer: based on the alternative roof designs and roof covering that you may select and the profile of your block, these elevations are subject to potential change.



An elevation is the height of the structure from ground level to the height of the roof.



Disclaimer: based on the alternative roof designs and roof covering that you may select and the profile of your block, these elevations are subject to potential change.

#### Elevations 2



#### fixedpriceextensions.com.au

canberragrannyflatbuilders.com.au

#### ∑ info@cgfb.com.au

#### **\$**1300 979 658