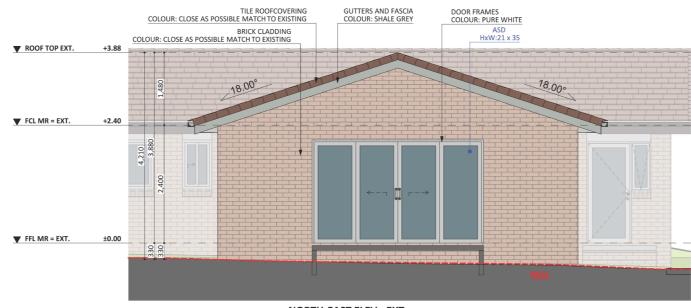

# Furniture Floorplan

An elevation is the height of the structure from ground level to the height of the roof.

NORTH-EAST ELEV.- EXT

Disclaimer: based on the alternative roof designs and roof covering that you may select and the profile of your block, these elevations are subject to potential change.

An elevation is the height of the structure from ground level to the height of the roof.

Disclaimer: based on the alternative roof designs and roof covering that you may select and the profile of your block, these elevations are subject to potential change.