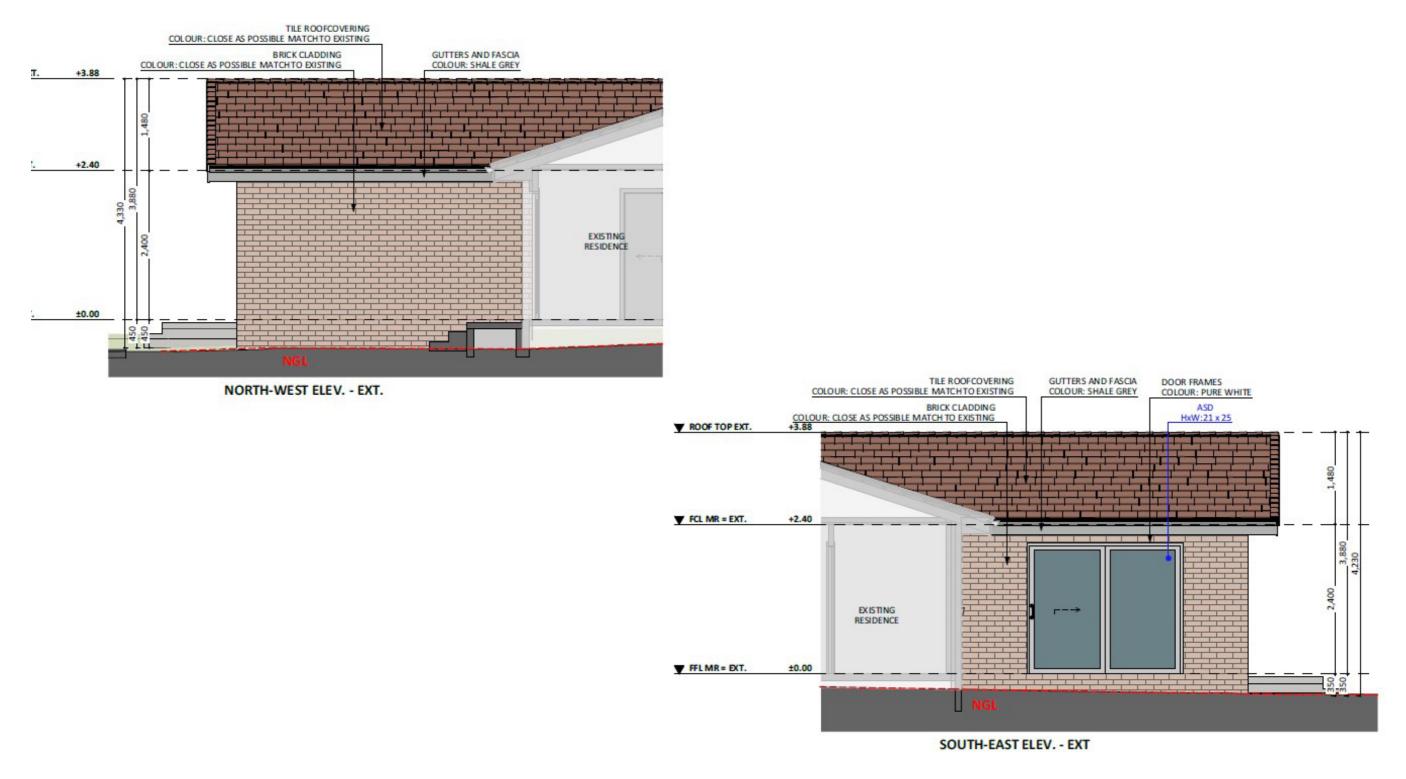

An elevation is the height of the structure from ground level to the height of the roof.

Disclaimer: based on the alternative roof designs and roof covering that you may select and the profile of your block, these elevations are subject to potential change.

#### Elevations 2