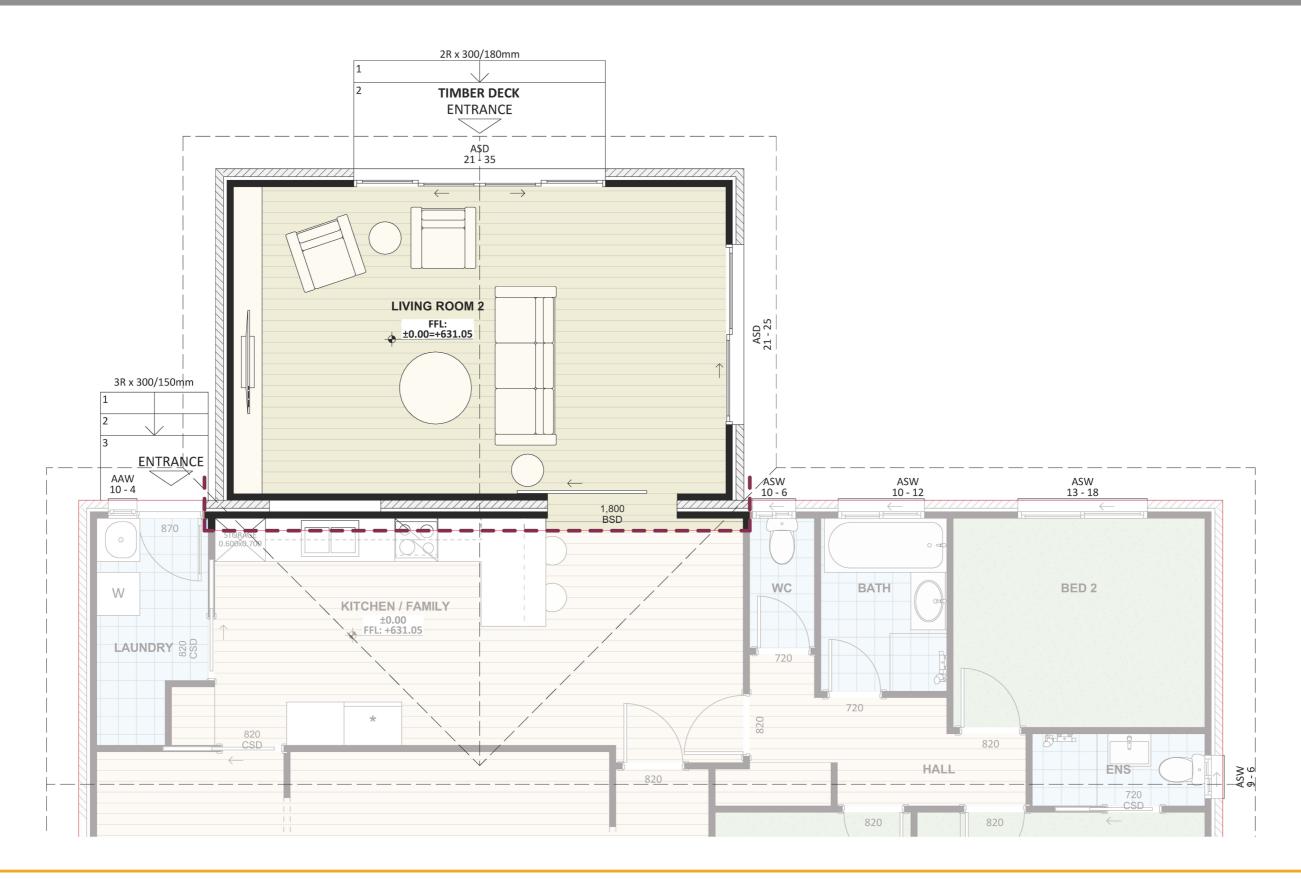

# Furniture Floorplan

An elevation is the height of the structure from ground level to the height of the roof.

NORTH-EAST ELEV.- EXT

Disclaimer: based on the alternative roof designs and roof covering that you may select and the profile of your block, these elevations are subject to potential change.