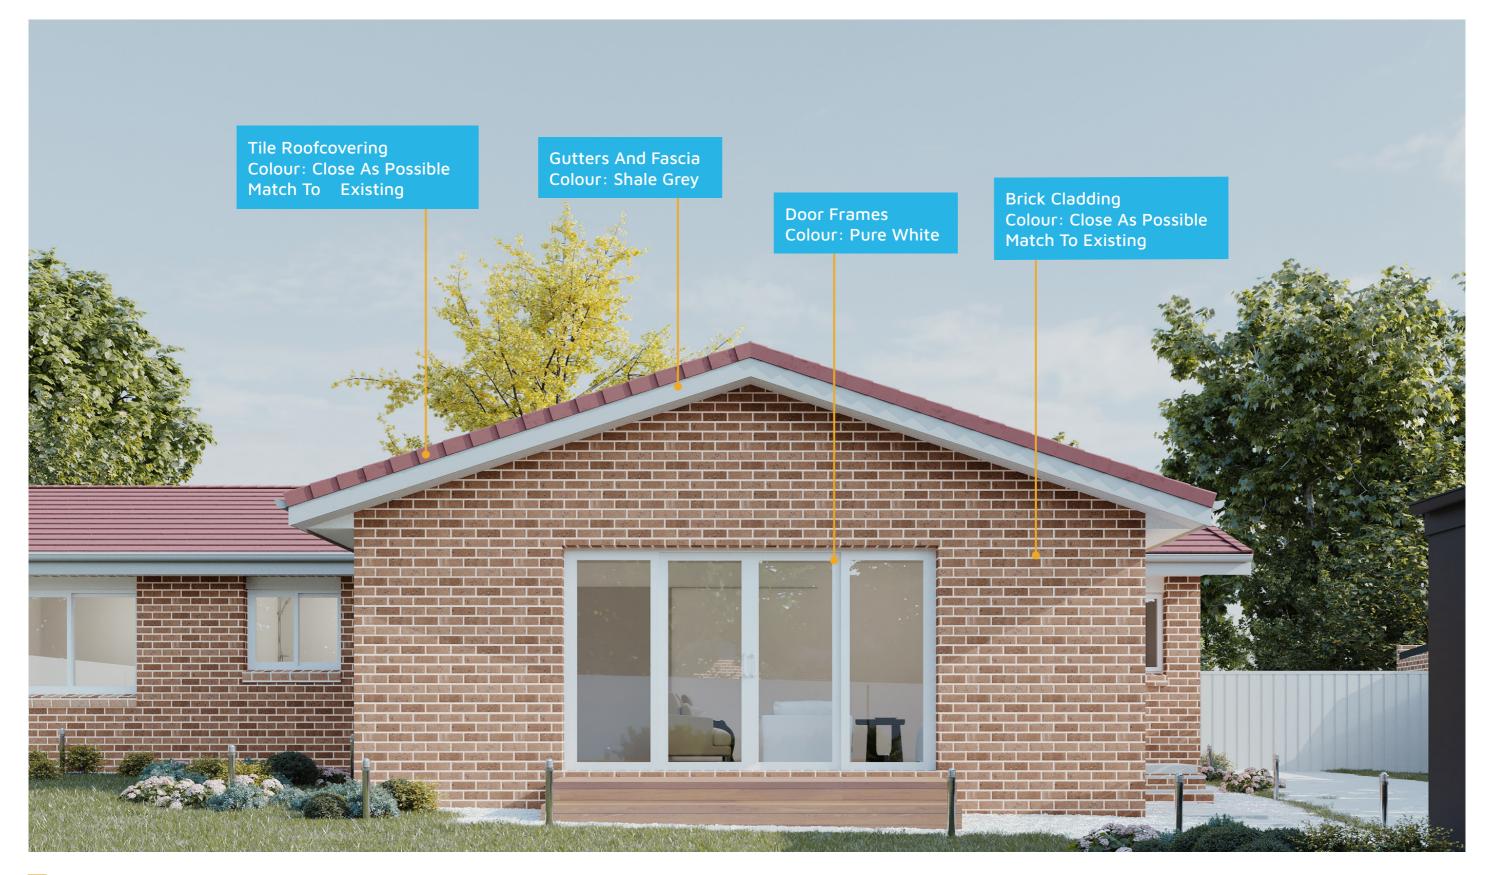

#### **Exterior View**

An elevation is the height of the structure from ground level to the height of the roof.

Disclaimer: based on the alternative roof designs and roof covering that you may select and the profile of your block, these elevations are subject to potential change.