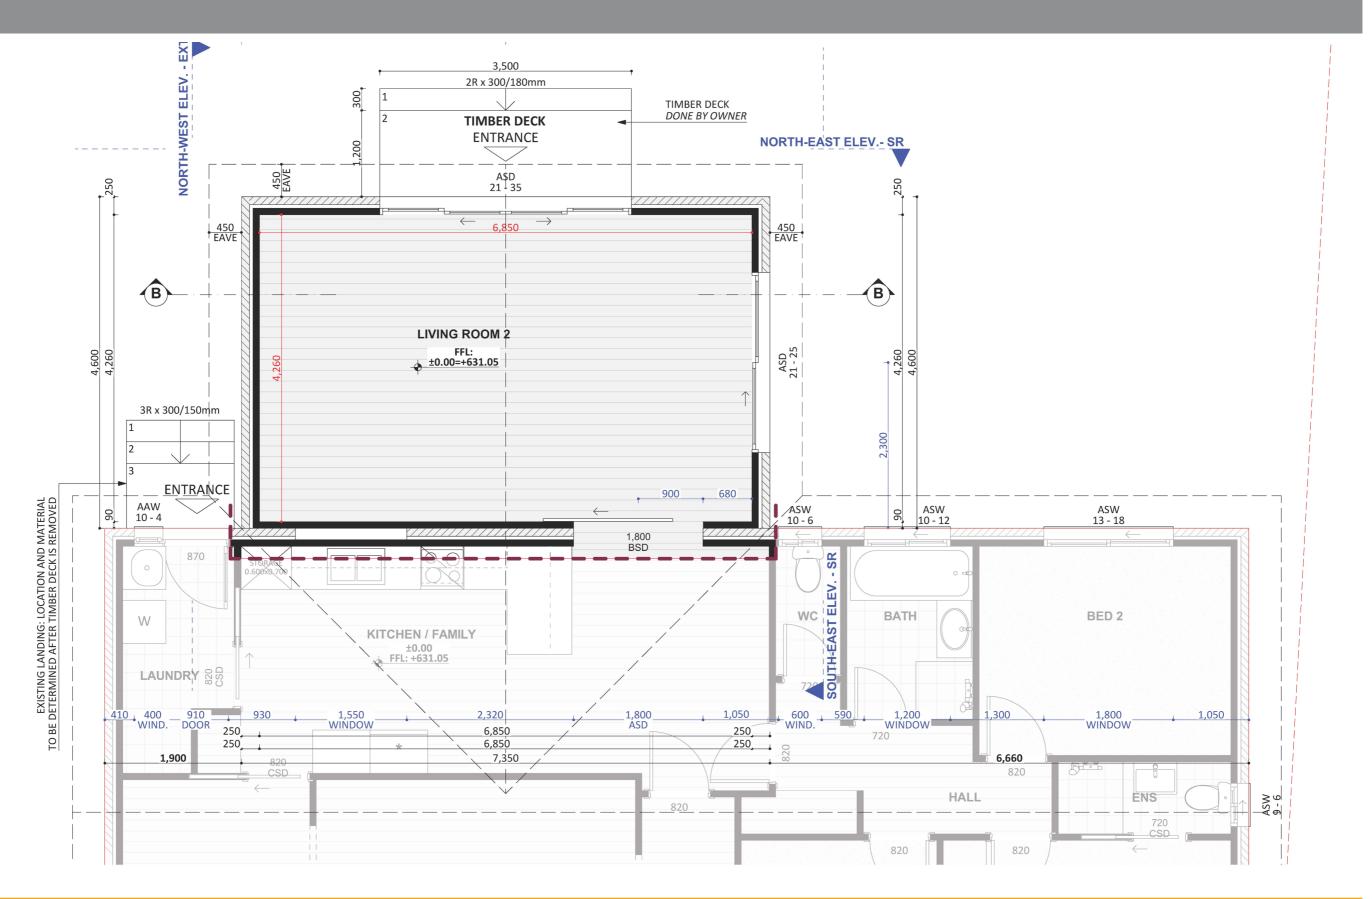

**FIXED** 

# PRICE **EXTENSIONS**





### Exterior View 2 - Twilight



FIXED PRICE EXTENSIONS

#### **Exterior View 3**



FIXED PRICE EXTENSIONS

#### **Exterior View 4**





#### Aerial View



FIXED PRICE EXTENSIONS

#### **Exterior View**





# Dimensional Floorplan



FIXED PRICE EXTENSIONS

# Furniture Floorplan

An elevation is the height of the structure from ground level to the height of the roof.



NORTH-EAST ELEV.- EXT

Disclaimer: based on the alternative roof designs and roof covering that you may select and the profile of your block, these elevations are subject to potential change.



An elevation is the height of the structure from ground level to the height of the roof.



Disclaimer: based on the alternative roof designs and roof covering that you may select and the profile of your block, these elevations are subject to potential change.

#### Elevations 2



#### fixedpriceextensions.com.au

canberragrannyflatbuilders.com.au

#### ∑ info@cgfb.com.au

#### **\$**1300 979 658